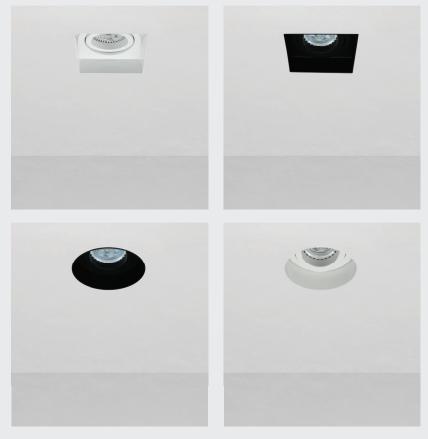

## trimless • downlights

The New Trimless downlight is a fully adjustable downlight that is available in round or square, black or white. Using the different lampholders available you can select different light sources; Halogen, LED and Metal Halide. It is designed to be plastered into ceilings to give a **seamless** appearance. One of the advantages is that the downlight can be installed then plastered and painted.