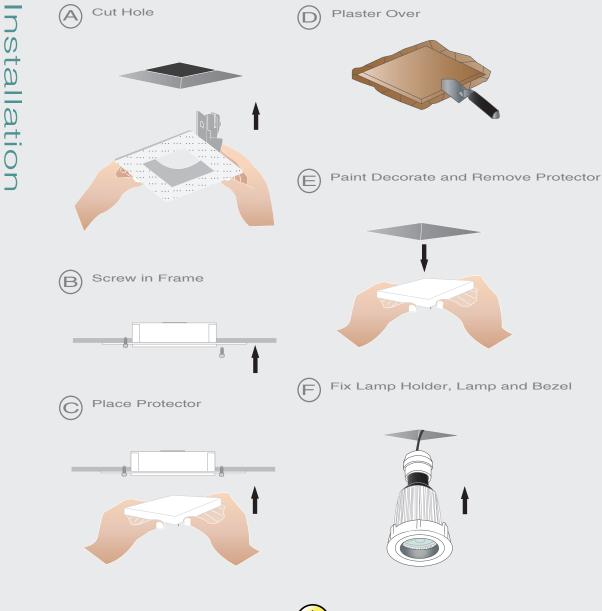

## trimless • downlights

The New Trimless downlight is a fully adjustable downlight that is available in round or square, black or white. Using the different lampholders available you can select different light sources; Halogen, LED and Metal Halide. It is designed to be plastered into ceilings to give a **seamless** appearance. One of the advantages is that the downlight can be installed then plastered and painted.