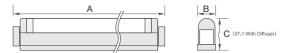

#### **Dimslim External Dimensions**

| Model No.     | Lamp power<br>(Watt) | A<br>Length (mm) | B<br>Width (mm) | C<br>Height (mm) |
|---------------|----------------------|------------------|-----------------|------------------|
| DSL14AB23NN/T | 14                   | 595              | 24.2            | 35.6             |
| DSL21AB23NN/T | 21                   | 895              | 24 <u>.</u> 2   | 35.6             |
| DSL28AB23NN/T | 28                   | 1195             | 24 <u>.</u> 2   | 35.6             |
| DSL35AB23NN/T | 35                   | 1495             | 24 <u>.</u> 2   | 35 <u>.</u> 6    |

7) Degree of protection IP20

\* Dimmable high output version 24W, 39W, 54W available comming soon.

Dimslim 35W fixture /length 1495mm (58.85 inch)

All and the