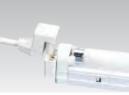

7) Degree of protection IP20

\* Dimmable high output version 24W, 39W, 54W available comming soon.

Dimslim 35W fixture /length 1495mm (58.85 inch)

All and the