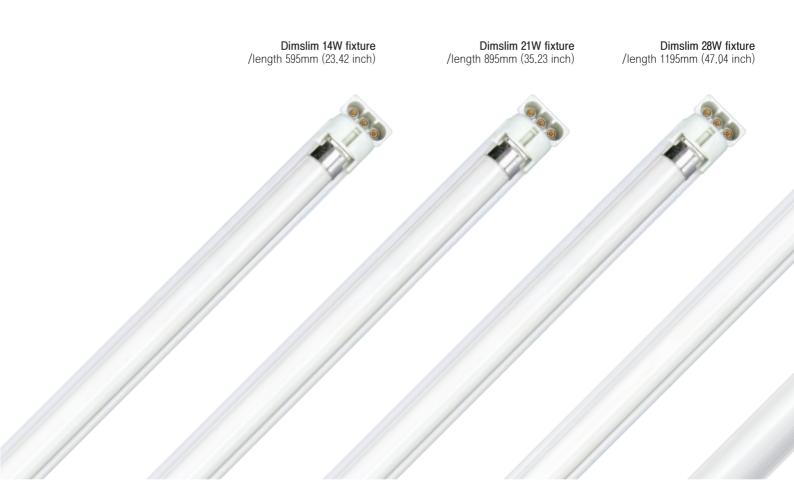

#### **Dimslim External Dimensions**

| Model No.     | Lamp power<br>(Watt) | A<br>Length (mm) | B<br>Width (mm) | C<br>Height (mm) |
|---------------|----------------------|------------------|-----------------|------------------|
| DSL14AB23NN/T | 14                   | 595              | 24.2            | 35.6             |
| DSL21AB23NN/T | 21                   | 895              | 24 <u>.</u> 2   | 35.6             |
| DSL28AB23NN/T | 28                   | 1195             | 24 <u>.</u> 2   | 35.6             |
| DSL35AB23NN/T | 35                   | 1495             | 24 <u>.</u> 2   | 35 <u>.</u> 6    |

7) Degree of protection IP20

\* Dimmable high output version 24W, 39W, 54W available comming soon.

Dimslim 35W fixture /length 1495mm (58.85 inch)

All and the