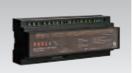

#### DALI/DSIDMX to DimSlim PWM Translate (Model:DTOPWM01)

DTOPWM01 will interface DimSlim PWM with any other DALI/DSI/DMX manufactured control proprietary system.

- A single DTOPWM01 can handle a total of 3,500 lamp watts.
- 4 independent PWM output signals for DimSlim
- Maximum connecting load for individual output is 10 amps/1750 lamp watts per circuit, or 50 fixtures per channel.

#### Availability ;

- Translates standard DALI 4 device protocol with DALI
- Translates standard DMX 512 protocol
- Translates DSI protocol
- Volt : AC198~264V
- Frequency : 50/60Hz
- Current : 20amp-4mm² terminals
- Mechanical fixing : DIN rail clip lock - Dimension : (H86 X W209 X D66)mm