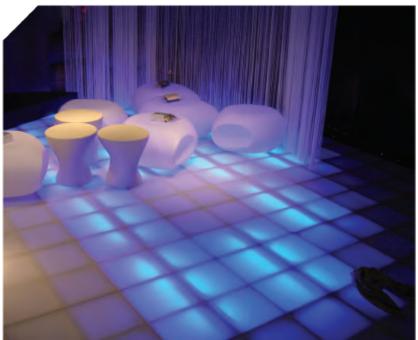

(T5 dimmable lighting fixture)

Teistra project / Dimslim with DALI translator / Melbourne Australia 2005