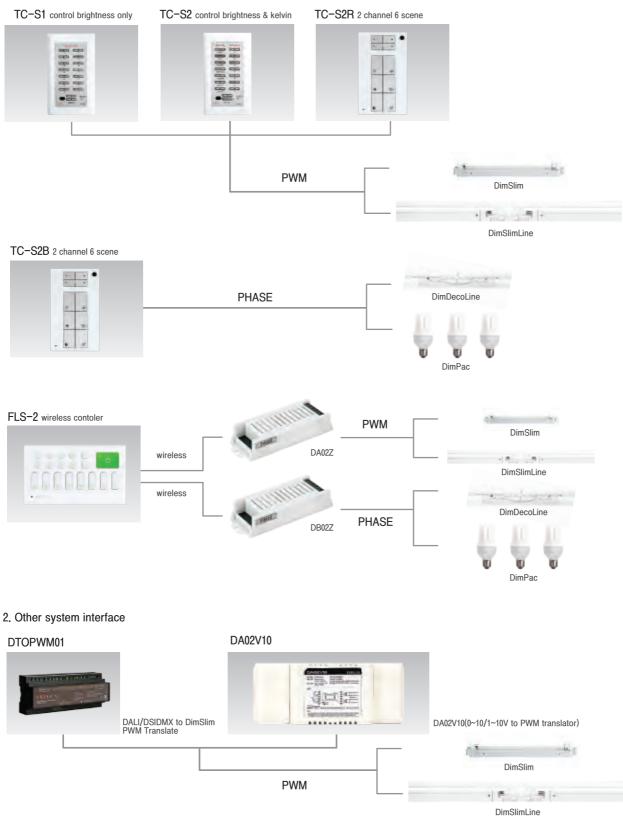

09 X D66)mm

#### DA02V10 (0-10V/1-10V TO PWM translator)



- Item number : DA02V10(0~10V/1~10V to PWM translator)
- Rated Input : AC 100~24V, 50/60Hz
- Channel : 2 CH
- Maximum connection : DimSlim 10 pcs / ch
- Signal : Input : 0~10V/1~10V
- Output : PWM
- Dimension: 134\*44\*22.5 (mm)

### Wireless Control



#### DAO2Z(decorder)

- Model : DA02Z
- Frequency : 2.4~2.4835 GHz
- Current : Max.2A per channel
- Prodocol : IEEE 802.15.4RF
- Reception : -94dBm
- Output : Max.0dBm Input Power : AC230V 50Hz Load : Max 10 Dimslim per channel
- Channel : 2 channel



## FLS-2

- Frequency : 2.4~2.4835 GHz
- Channel : 16 - Prodocol : IEEE 802.15.4RF

- Reception : -94dBm
  Output : Max.0dBm
  Power : AAA 1.5V x 2
- Battery life : 12mths

## Intelligent Lighting System

#### 1. Feelux Controller