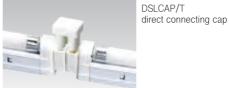

DSLCAP/T is the direct connecting

Dimslim is compatible for in-line connection with designated cables

cap for Dimslim.

TC-S2

- TC-S2 2 channel Max. Connection : 10pcs of DimSlim per channel Control range : 7 levels of each intensity & Kelvin temp. Input power : AC90-240V Frequency : 50/60Hz Output protocol : PWM 400Hz Dimension : (W70 X H120 X D38)mm