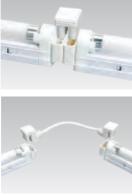

#### Easy Connection

as well. The following length cables are available upon request; 150mm (6 inch), 300mm (1 feet) 600mm (2 feet), 1200mm (4 feet) 1800mm (6 feet). Dimslim is completely supplied with standard mounting brackets.

DSLCAP/T is the direct connecting

Dimslim is compatible for in-line connection with designated cables

cap for Dimslim.

TC-S2

- TC-S2 2 channel Max. Connection : 10pcs of DimSlim per channel Control range : 7 levels of each intensity & Kelvin temp. Input power : AC90-240V Frequency : 50/60Hz Output protocol : PWM 400Hz Dimension : (W70 X H120 X D38)mm