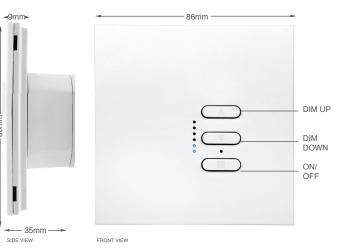

## BENEFILS / FUNCLIONS

- Replaces standard switch
- No neutral cable required
- Add up to 16 Wireless Switches
- Dim at every switch
- Group control Master ON
  and/or Master OFF
- Scene Setting

Our Wise Intense Dimmer Receiver is a retro dimmer based around two technologies: electronic dimming and wireless communication. These dimming units have 3 simple buttons to control your lighting: on/off, raise and lower.

## FUSION PIMMEZ MASEERS - WIZEZ WITH WIZELESS

Wired Fusion Dimmer Receiver 1 Gang 240V

Wired Fusion Dimmer

Receiver 2 Gang 240V

White Part Code : WISE FUSIONREC2W Black Part Code : WISE FUSIONREC2B