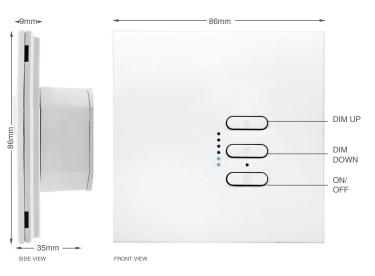

#### EUSION ZIMMEZ MASTEZ WIZEZ & WIZELESS SWITCH

## BENEFILS / FUNCLIONS

- Replaces standard switch
- No neutral cable required
- Add up to 16 Wireless Switches
- Dim at every switch
- Group control Master ON
  and/or Master OFF
- Scene Setting

Our Wise Intense Dimmer Receiver is a retro dimmer based around two technologies: electronic dimming and wireless communication. These dimming units have 3 simple buttons to control your lighting: on/off, raise and lower.