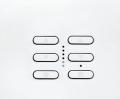

## EUSION DIMMER SLAVES - WIRELESS

Wireless Fusion Dimmer Transmitter 1 Gang 240V Transmitter 2 Gang 240V

White Part Code : WISE FUSION1 WH Black Part Code : WISE FUSION1 BL

Wireless Fusion Dimmer Transmitter 7 Gang 240V

White Part Code : WISE FUSION7 WH Black Part Code : WISE FUSION7 BL

Prime White

Aluminium

.

⊲9mm⊳

WISE CONTROLS