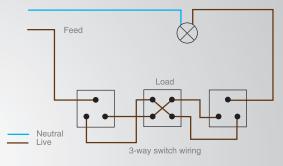

# Replaces your standard wired switches to enable simple wireless 2 way dimming wherever you desire.

**Complicated Conventional** Switch Wiring

#### Wise Intense Wiring