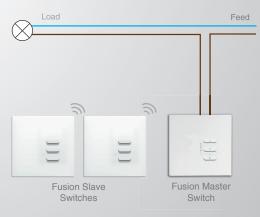

What makes Intense Fusion distinct is the wireless communication between a receiver unit and transmitter unit. The receiver dimmer is designed to replace your existing light switch using the existing cables. It can then be synced to a number of transmitter dimmers that are completely wireless and can simply be placed around your house. No more chasing wires through wall cavities. You now have the freedom to put your lighting dimmer wherever you want and if you don't like the position, you can easily move it.

On top of this, the Wise Intense Fusion range offers you a number of options for both simple and more complex lighting control. For simple 2 way dimming a 3 button slave transmitter dimmer is used. For more elaborate scene control a 7 button transmitter dimmer can be employed. A single button can be programmed as a master ON or OFF