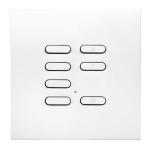

#### EUSION ZIMMEZ MASTEZ WIZEZ & WIZELESS SWITCH

On top of this, the Wise Intense Fusion range offers you a number of options for both simple and more complex lighting control. For simple 2 way dimming a 3 button slave transmitter dimmer is used. For more elaborate scene control a 7 button transmitter dimmer can be employed. A single button can be programmed as a master ON or OFF