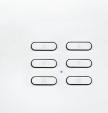

#### EUSION ZIMMEZ SLAVE WIZELESS ONLY SWITCH

On top of this, the Wise Intense Fusion range offers you a number of options for both simple and more complex lighting control. For simple 2 way dimming a 3 button slave transmitter dimmer is used. For more elaborate scene control a 7 button transmitter dimmer can be employed. A single button can be programmed as a master ON or OFF