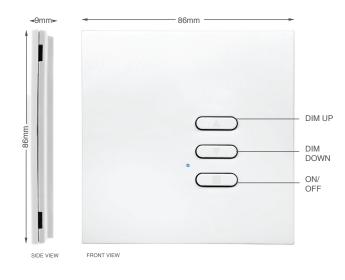

#### EUSION ZIMMEZ SLAVE WIZELESS ONLY SWITCH

## BENEFILS / FUNCLIONS

- Replaces standard switch
- No neutral cable required
- Add up to 16 Wireless Switches
- Dim at every switch
- Group control Master ON
  and/or Master OFF
- Scene Setting

Our Wise Intense Dimmer Receiver is a retro dimmer based around two technologies: electronic dimming and wireless communication. These dimming units have 3 simple buttons to control your lighting: on/off, raise and lower.