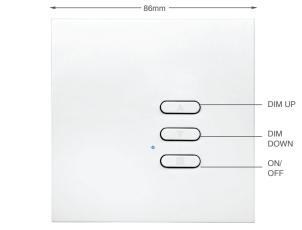

## BENEFILS / FUNCLIONS

- Replaces standard switch
- No neutral cable required
- Add up to 16 Wireless Switches
- Dim at every switch
- Group control Master ON
  and/or Master OFF
- Scene Setting

Our Wise Intense Dimmer Receiver is a retro dimmer based around two technologies: electronic dimming and wireless communication. These dimming units have 3 simple buttons to control your lighting: on/off, raise and lower.

# Replaces your standard wired switches to enable simple wireless 2 way dimming wherever you desire.

**Complicated Conventional** Switch Wiring