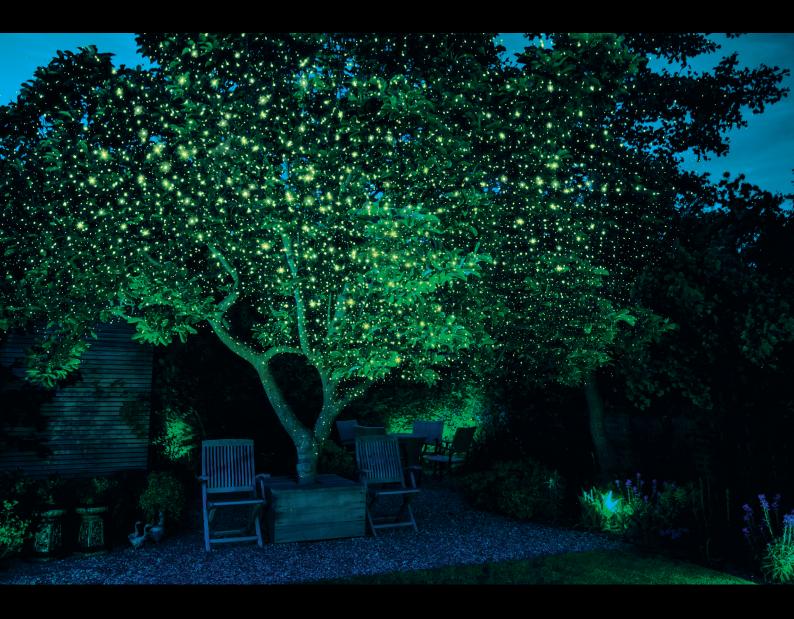

## Special Effects Laser & LED Spike Lights

Spectacular effects, without the hassle....

Special Effect Laser Spike Lights

- High Powered Lasers
- Aluminium Waterproof Body (IP65)
- Plug and Play Multi-hub System
- Lights up Trees, Gardens and Buildings
- Great for Party Lighting
- Static Light and Strobe Modes
- Remote Control Included
- Plugs Straight into Mains Sockets
- Projection Max area: 10 x 10m