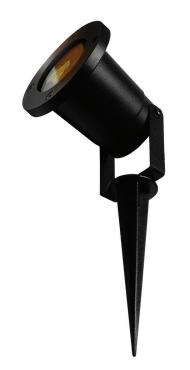

## Special Effects Laser & LED Spike Lights

Spectacular effects, without the hassle....

Special Effect Laser Spike Lights

- High Powered Lasers
- Aluminium Waterproof Body (IP65)
- Plug and Play Multi-hub System
- Lights up Trees, Gardens and Buildings
- Great for Party Lighting
- Static Light and Strobe Modes
- Remote Control Included
- Plugs Straight into Mains Sockets
- Projection Max area: 10 x 10m

### Special Effect LED Gobo Spike Lights

- LED Gobo Projector
- Aluminium Waterproof Body (IP65) •
- Lights up Walls and Buildings
- Great for Party Lighting
- Moving Pattern Effect
- Plugs Straight into Mains Sockets
- Projection Max area: 5 x 5m