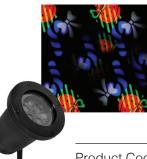

#### X FIREFLY LED HALLOWEEN

- On and Off
- Moving shapes

£25.20 excl.VAT

Product Code: LAS001 HALLOWEEN