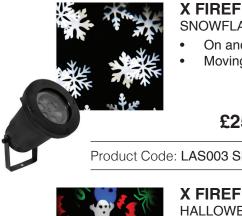

#### X FIREFLY LED SNOWFLAKE

- On and Off
- Moving shapes

£25.20 excl.VAT

Product Code: LAS003 SNOWFLAKE