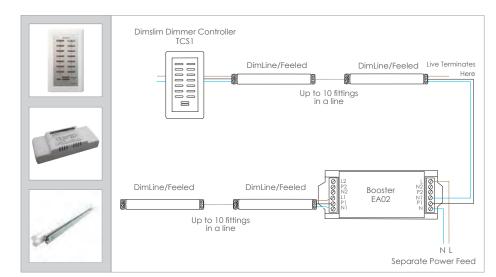

A TCS1 can run up to 10 fittings. If more then 10 fittings are required then a booster should be used. Each booster can run up to 20 fittings in two lines of 10 and requires a separate power feed. Multiple boosters can be used.