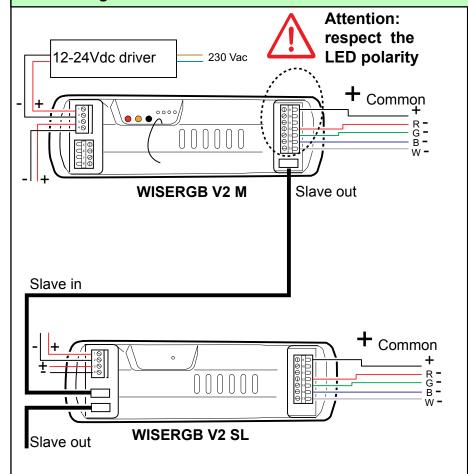

### Led wiring

mounting

mounting

## Warning

Connect the power supplier and the LED RGB in a correct way to the receiver before connecting the power supplier to the line. A faulty connection of the LED diodes (polarity inversion) could damages them, therefore pay attention during their connection by respecting the polarity. The general power supply of the device has to be by a power supplier which can supply the power and tension needed. The power supply must be compliant with IEC60950-1 and must be protected against the short circuit and overvoltage. At the power-on-reset the condition previous the turning-off will be resumed. The product must not be enclosed or placed with insulating material such as glass wool, polystyrene or similar materials. Let the housing to be well-ventilated.

#### **TECHNICAL SPECIFICATIONS**

- Power supply 12 / 24 Vdc - Max. power for each output 4 x 2.5A

- Cable sections in input 2,5 mm<sup>2</sup> with maximum load

The connection cables must have a section suitable to the maximum load applied to the output.