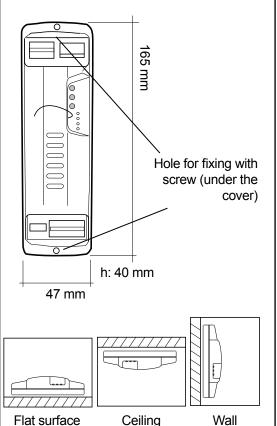

**MR RESISTOR** 



# SLAVE RGBW CONTROLLING LED STRIP WITH COMMON ANODE

#### Product code:

WISERGB V2 SL 4 x 2.5A output Slave

### Led wiring





mounting

mounting

## Warning



Connect the power supplier and the LED RGB in a correct way to the receiver before connecting the power supplier to the line. A faulty connection of the LED diodes (polarity inversion) could damages them, therefore pay attention during their connection by respecting the polarity. The general power supply of the device has to be by a power supplier which can supply the power and tension needed. The power supply must be compliant with IEC60950-1 and must be protected against the short circuit and overvoltage. At the power-on-reset the condition previous the turning-off will be resumed. The product must not be enclosed or placed with insulating material such as glass wool, polystyrene or similar materials. Let the housing to be well-ventilated.

In the view