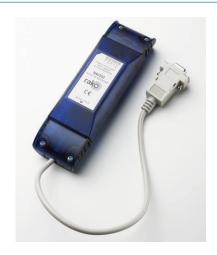

#### WHAT IS IT?

Designed to operate with the Rako RASOFT PC programming software.

The unit provides a wireless link from a PC running RASOFT to RAKOM enabled receiver devices such as the RDL range of dimmers.

# The RAV232 is a RS232 serial to RF interface for the RASOFT PC software suite

### **SERIAL CONTROL**

The RAV232 module allows a PC running the RASOFT programming software to communicate with RAKOM receiver devices.

Communication is by RS232 via a serial com port.

Audio visual systems, multiroom audio systems and PC based home automation systems can control a Rako control system using a simple ASCII command set.