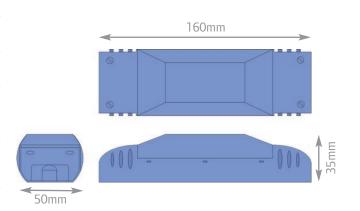

### TECHNICAL DATA

| DIMENSIONS        | 160x50x36mm                                                                    |
|-------------------|--------------------------------------------------------------------------------|
| INPUT SUPPLY      | 12V DC (or powered via PC com port)                                            |
| WEIGHT            | 125g                                                                           |
| HOUSING           | UL V0 material                                                                 |
| CLIMATE RANGE     | Temperature +2C to +40C<br>Humidity +5% to 95% non condensing                  |
| CONNECTIONS       | 9 pin D-type serial<br>2 way screw terminal for DC power                       |
| TERMINAL SIZES    | 2.5mm <sup>2</sup>                                                             |
| SERIAL PORT SPEED | 1200 BAUD                                                                      |
| STANDARDS         | EMC - EN 5001-1 :1992<br>Immunity - EN 50082-1 :1997<br>LVD - EN 60950-1 :1992 |
| COMMUNICATION     | Rakom coded fm radio, 433.9MHz                                                 |
| MEMORY            | Flash memory (non volatile)                                                    |

### MECHANICAL DATA