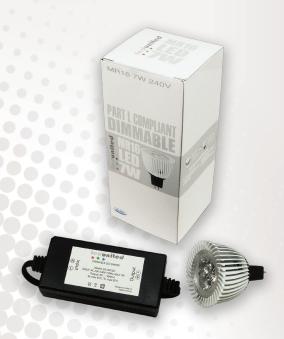

# RT L COMPLIANT

HALOGEN 50W GU10 2,000 hrs

LED SPOT MR16 7W 25,000 hrs

**50W GU10 HALOGEN EQUIVALENT** 

- MR16 7W 240V AC PART L COMPLIANT 85% ENERGY SAVINGS DIMMABLE
- 25,000 HOURS LIFETIME DRIVER INCLUDED
- **LOW CARBON FOOTPRINT**

**Product Code** Angle Temp LEDMR167 15D W/W 15° W/W 3000K LEDMR167 15D C/W 15° C/W 4200K W/W 3000K **LEDMR167 45D W/W** 45° LEDMR167 45D C/W 45° C/W 4200K

The MR16 LED 7W & Driver lamp is an LED lamp that allows your halogen light fitting to have the low energy and long life benefits of an LED fitting; it simply retrofits into existing halogen fixtures. Included with the lamp is a 7W dimmable LED driver.