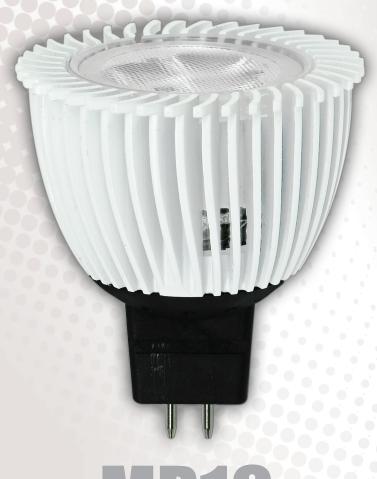

**Product Code** Angle Temp LEDMR167 15D W/W 15° W/W 3000K LEDMR167 15D C/W 15° C/W 4200K W/W 3000K **LEDMR167 45D W/W** 45° LEDMR167 45D C/W 45° C/W 4200K

The MR16 LED 7W & Driver lamp is an LED lamp that allows your halogen light fitting to have the low energy and long life benefits of an LED fitting; it simply retrofits into existing halogen fixtures. Included with the lamp is a 7W dimmable LED driver.

The MR16 LED 7W Lamp is equivalent to a 50W GU10 halogen lamp and, like a halogen lamp, is dimmable. It lasts for 25,000 hours and consumes just 7W.

The MR16 LED 7W Lamp is fully dimmable with all leading edge dimmers, it is not recommended for trailing edge dimmers.

#### **Key Features**

- Complies with October 2010 Part L regulations
- Fully dimmable with leading edge dimmers
- Equivalent to 50W GU10
- Lifetime of 25,000
- Fits MR16 lampholder

| <b>en</b> | ECI | FIC | TIN  | M |
|-----------|-----|-----|------|---|
| or        | EUI | ГІЬ | IIIU | Ш |