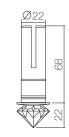

# I E - Small Crystals - IP55

These crystals come complete with fixed heads and they are available in two styles: warm or cool white.

| Wattage                |
|------------------------|
| Amperage               |
| Ceiling Cut Out        |
| Beam Angle             |
| Lumens                 |
| Lumens Per Watt        |
| Temperature            |
| Colour Rendering Index |
| Dimmable               |
| Estimated Life         |
| IP Rating              |
|                        |

| Cool White | Warm White |
|------------|------------|
| 1W         | 1W         |
| 350mA      | 350mA      |
| 14mm       | 14mm       |
| 15°        | 15°        |
| 130 lm     | 97 lm      |
| 130 lm/W   | 97 lm/W    |
| 6000 K     | 3000 K     |
| 75         | 80         |
| Yes        | Yes        |
| 50,000hrs  | 50,000hrs  |
| IP55       | IP55       |