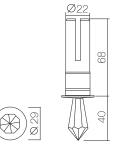

### I C E - LED Crystals - IP55

Our Ice LED Crystals are a range of moulded and cut glass LED downlights that produce stunning decorative lighting effects. Each elegant fitting is finished to a high standard with a chrome finish base. When illuminated they cast a pattern of light back onto the surface into which they are recessed. The results are truly dazzling.

The fittings come with a ceiling spring for fixing into plaster board; a burial tube is supplied for recessing into more solid material, such as brick or concrete.

An LED driver is needed to power this product.

# I E - Small Crystals - IP55

These crystals come complete with fixed heads and they are available in two styles: warm or cool white.

| Wattage                |
|------------------------|
| Amperage               |
| Ceiling Cut Out        |
| Beam Angle             |
| Lumens                 |
| Lumens Per Watt        |
| Temperature            |
| Colour Rendering Index |
| Dimmable               |
| Estimated Life         |
| IP Rating              |
|                        |

| Cool White | Warm White |
|------------|------------|
| 1W         | 1W         |
| 350mA      | 350mA      |
| 14mm       | 14mm       |
| 15°        | 15°        |
| 130 lm     | 97 lm      |
| 130 lm/W   | 97 lm/W    |
| 6000 K     | 3000 K     |
| 75         | 80         |
| Yes        | Yes        |
| 50,000hrs  | 50,000hrs  |
| IP55       | IP55       |