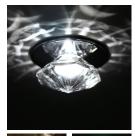

# ICE - Starlite

Cool White Code: CRY STARLITE C/W

Warm White Code: CRY STARLITE W/W

I C E - Star

Cool White Code: CRY STAR COOL/WH

Warm White Code: CRY STAR WARM/W