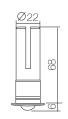

### I C E - LED Crystals - IP55

Our Ice LED Crystals are a range of moulded and cut glass LED downlights that produce stunning decorative lighting effects. Each elegant fitting is finished to a high standard with a chrome finish base. When illuminated they cast a pattern of light back onto the surface into which they are recessed. The results are truly dazzling.

The fittings come with a ceiling spring for fixing into plaster board; a burial tube is supplied for recessing into more solid material, such as brick or concrete.

An LED driver is needed to power this product.