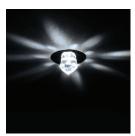

### I C E - LED Crystals - IP55

Our Ice LED Crystals are a range of moulded and cut glass LED downlights that produce stunning decorative lighting effects. Each elegant fitting is finished to a high standard with a chrome finish base. When illuminated they cast a pattern of light back onto the surface into which they are recessed. The results are truly dazzling.

An alternative to fibre optic these LED crystals can be used to light cinema rooms, entrances, hallways, living spaces and bathrooms.

The crystals are available in warm white giving a candle effect or cool white giving a daylight appearance. An RGB option is available to create different moods with colours that can be controlled with simple wireless and DMX systems.