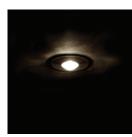

### I C E - LED Crystals - IP55

Our Ice LED Crystals are a range of moulded and cut glass LED downlights that produce stunning decorative lighting effects. Each elegant fitting is finished to a high standard with a chrome finish base. When illuminated they cast a pattern of light back onto the surface into which they are recessed. The results are truly dazzling.

An alternative to fibre optic these LED crystals can be used to light cinema rooms, entrances, hallways, living spaces and bathrooms.

The crystals are available in warm white giving a candle effect or cool white giving a daylight appearance. An RGB option is available to create different moods with colours that can be controlled with simple wireless and DMX systems.