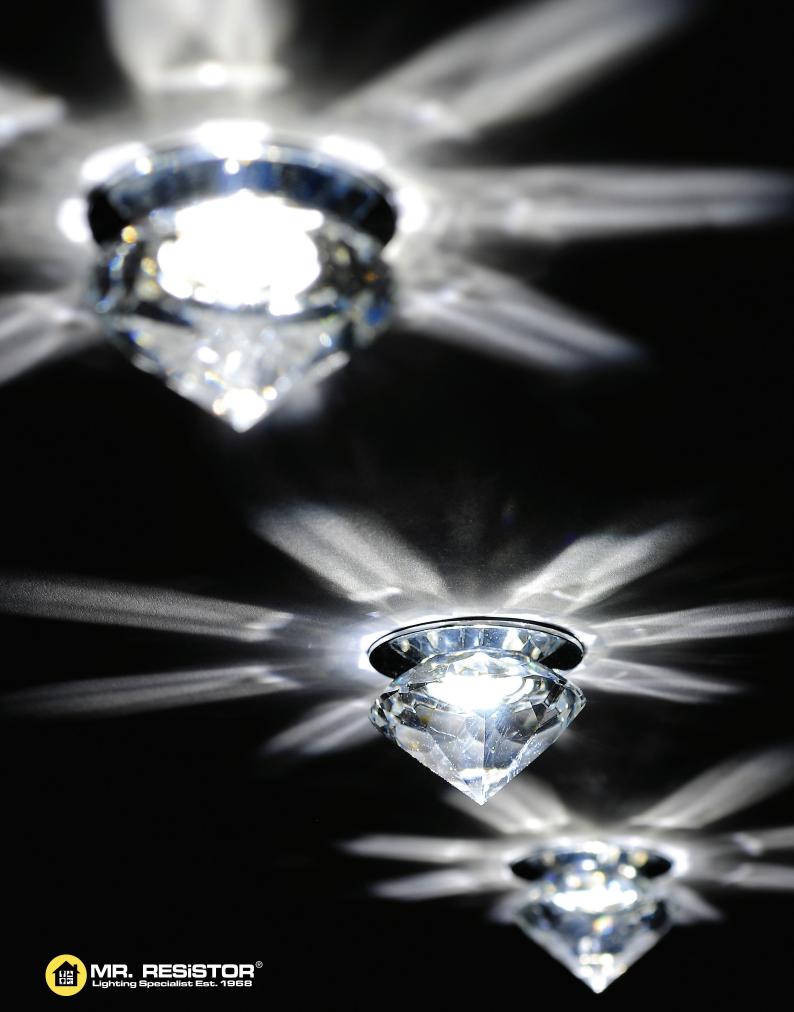

### I C E - LED Crystals - IP55

Our Ice LED Crystals are a range of moulded and cut glass LED downlights that produce stunning decorative lighting effects. Each elegant fitting is finished to a high standard with a chrome finish base. When illuminated they cast a pattern of light back onto the surface into which they are recessed. The results are truly dazzling.

An alternative to fibre optic these LED crystals can be used to light cinema rooms, entrances, hallways, living spaces and bathrooms.

The crystals are available in warm white giving a candle effect or cool white giving a daylight appearance. An RGB option is available to create different moods with colours that can be controlled with simple wireless and DMX systems.