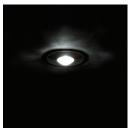

### I C E - LED Crystals - IP55

Our Ice LED Crystals are a range of moulded and cut glass LED downlights that produce stunning decorative lighting effects. Each elegant fitting is finished to a high standard with a chrome finish base. When illuminated they cast a pattern of light back onto the surface into which they are recessed. The results are truly dazzling.

An alternative to fibre optic these LED crystals can be used to light cinema rooms, entrances, hallways, living spaces and bathrooms.

The crystals are available in warm white giving a candle effect or cool white giving a daylight appearance. An RGB option is available to create different moods with colours that can be controlled with simple wireless and DMX systems.