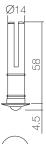

# I E - Small Crystals - IP55

These crystals come complete with fixed heads and they are available in two styles: warm or cool white.

| Wattage                |
|------------------------|
| Amperage               |
| Ceiling Cut Out        |
| Beam Angle             |
| Lumens                 |
| Lumens Per Watt        |
| Temperature            |
| Colour Rendering Index |
| Dimmable               |
| Estimated Life         |
| IP Rating              |
|                        |

| Cool White | Warm White |
|------------|------------|
| 1W         | 1W         |
| 350mA      | 350mA      |
| 14mm       | 14mm       |
| 15°        | 15°        |
| 130 lm     | 97 lm      |
| 130 lm/W   | 97 lm/W    |
| 6000 K     | 3000 K     |
| 75         | 80         |
| Yes        | Yes        |
| 50,000hrs  | 50,000hrs  |
| IP55       | IP55       |