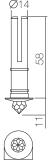

### I C E - LED Crystals - IP55

Our Ice LED Crystals are a range of moulded and cut glass LED downlights that produce stunning decorative lighting effects. Each elegant fitting is finished to a high standard with a chrome finish base. When illuminated they cast a pattern of light back onto the surface into which they are recessed. The results are truly dazzling.

The fittings come with a ceiling spring for fixing into plaster board; a burial tube is supplied for recessing into more solid material, such as brick or concrete.

An LED driver is needed to power this product.