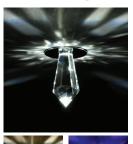

### I C E - LED Crystals - IP55

Our Ice LED Crystals are a range of moulded and cut glass LED downlights that produce stunning decorative lighting effects. Each elegant fitting is finished to a high standard with a chrome finish base. When illuminated they cast a pattern of light back onto the surface into which they are recessed. The results are truly dazzling.

An alternative to fibre optic these LED crystals can be used to light cinema rooms, entrances, hallways, living spaces and bathrooms.

The crystals are available in warm white giving a candle effect or cool white giving a daylight appearance. An RGB option is available to create different moods with colours that can be controlled with simple wireless and DMX systems.