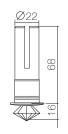

## I E - Crystal Bodies: Cool White, Warm White and Colour Change - IP55

Ice Crystal Bodies are available in cool or warm white and RGB colour change. The interchangeable Ice Heads are sold separately.

Body Part Codes:

Cool White: CRY BODY COOL WH Warm White: CRY BODY WARM WH RGB Body: CRY BODY RGB Lumens Per Watt
Temperature
Colour Rendering Index
Dimmable
Estimated Life
IP Rating

Wattage

Lumens

Amperage

Ceiling Cut-out

Beam Angle

Cool White 3W 700mA 23mm 15° 205 lm 68 lm/W 6000 K 75 Yes 50,000hrs IP55 Warm White RGB 3W 3W 700mA 350mA 23mm 23mm 15° 15° 153 lm 107 lm 51 lm/W 36 lm/W 3000 K 80 Yes Yes 50,000hrs 50,000hrs IP55 IP55