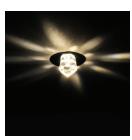

### I C E - LED Crystals - IP55

Our Ice LED Crystals are a range of moulded and cut glass LED downlights that produce stunning decorative lighting effects. Each elegant fitting is finished to a high standard with a chrome finish base. When illuminated they cast a pattern of light back onto the surface into which they are recessed. The results are truly dazzling.

An alternative to fibre optic these LED crystals can be used to light cinema rooms, entrances, hallways, living spaces and bathrooms.

The crystals are available in warm white giving a candle effect or cool white giving a daylight appearance. An RGB option is available to create different moods with colours that can be controlled with simple wireless and DMX systems.