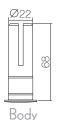

## I E - Crystal Bodies: Cool White, Warm White and Colour Change - IP55

Ice Crystal Bodies are available in cool or warm white and RGB colour change. The interchangeable Ice Heads are sold separately.

Body Part Codes:

Cool White: CRY BODY COOL WH Warm White: CRY BODY WARM WH RGB Body: CRY BODY RGB Lumens Per Watt
Temperature
Colour Rendering Index
Dimmable
Estimated Life
IP Rating

Wattage

Lumens

Amperage

Ceiling Cut-out

Beam Angle

Cool White 3W 700mA 23mm 15° 205 lm 68 lm/W 6000 K 75 Yes 50,000hrs IP55 Warm White RGB 3W 3W 700mA 350mA 23mm 23mm 15° 15° 153 lm 107 lm 51 lm/W 36 lm/W 3000 K 80 Yes Yes 50,000hrs 50,000hrs IP55 IP55