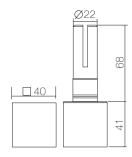

## I E - Crystal Bodies: Cool White, Warm White and Colour Change - IP55

Ice Crystal Bodies are available in cool or warm white and RGB colour change. The interchangeable Ice Heads are sold separately.

Body Part Codes:

Cool White: CRY BODY COOL WH Warm White: CRY BODY WARM WH RGB Body: CRY BODY RGB Lumens Per Watt
Temperature
Colour Rendering Index
Dimmable
Estimated Life
IP Rating

Wattage

Lumens

Amperage

Ceiling Cut-out

Beam Angle

Cool White 3W 700mA 23mm 15° 205 lm 68 lm/W 6000 K 75 Yes 50,000hrs IP55 Warm White RGB 3W 3W 700mA 350mA 23mm 23mm 15° 15° 153 lm 107 lm 51 lm/W 36 lm/W 3000 K 80 Yes Yes 50,000hrs 50,000hrs IP55 IP55