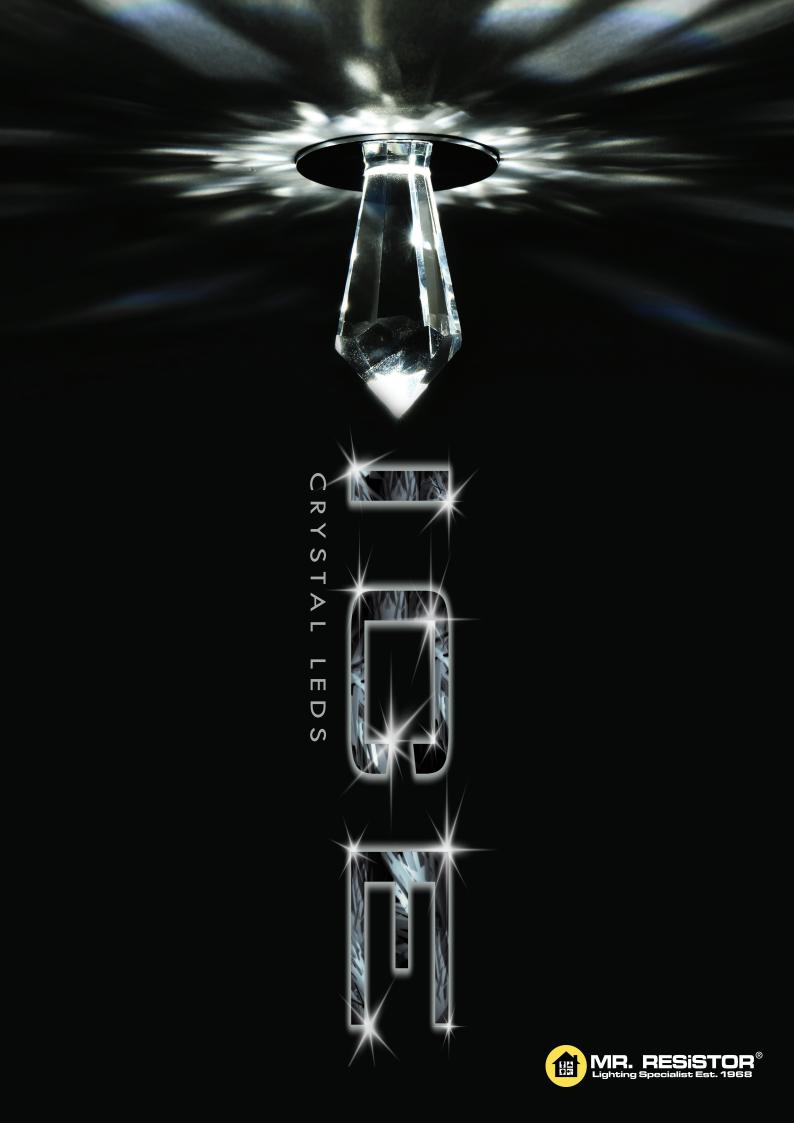

### I C E - LED Crystals - IP55

Our Ice LED Crystals are a range of moulded and cut glass LED downlights that produce stunning decorative lighting effects. Each elegant fitting is finished to a high standard with a chrome finish base. When illuminated they cast a pattern of light back onto the surface into which they are recessed. The results are truly dazzling.

An alternative to fibre optic these LED crystals can be used to light cinema rooms, entrances, hallways, living spaces and bathrooms.

The crystals are available in warm white giving a candle effect or cool white giving a daylight appearance. An RGB option is available to create different moods with colours that can be controlled with simple wireless and DMX systems.