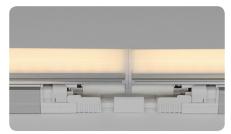

### Product Features

- Rigid aluminum extruded body permits effective heat emission
- Dark spot free at the linking point
- Transparent, Ivory white Diffuser
- Eco friendly product, No emission of Mercury and CO2
- AC power driver built in (SMPS is not needed)
- Compatible with accessories for fluorescent DimSlimLine by PWM controller