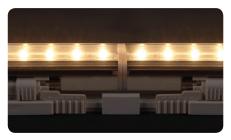

SlimLine LED's innovative design is the solution for eliminating dark spots in cove lighting.

This unique and efficient fixture removes socket shadowing by placing the lamps closer together to provide seamless illumination.

### Product Features

- Rigid aluminum extruded body permits effective heat emission
- Dark spot free at the linking point
- Transparent, Ivory white Diffuser
- Eco friendly product, No emission of Mercury and CO2
- AC power driver built in (SMPS is not needed)
- Compatible with accessories for fluorescent DimSlimLine by PWM controller