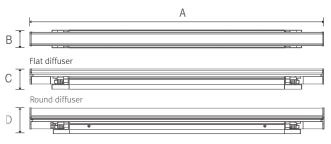

## Dimension

| Model<br>Name    | Lamp<br>Power<br>(W) | A<br>(mm) | B<br>(mm) | C<br>(mm) | D<br>(mm) |
|------------------|----------------------|-----------|-----------|-----------|-----------|
| FLDSLL10AB23NN/T | 10                   | 582.5     | 33        | 37.5      | 50.2      |
| FLDSLL15AB23NN/T | 15                   | 882.5     | 33        | 37.5      | 50.2      |
| FLDSLL20AB23NN/T | 20                   | 1182.5    | 33        | 37.5      | 50.2      |