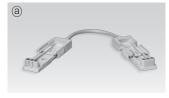

### Accessories

| © Connecting cables |              |              |              |               |               |  |  |  |  |
|---------------------|--------------|--------------|--------------|---------------|---------------|--|--|--|--|
|                     | DSLLPTC      | DSLLPTC1     | DSLLPTC2     | DSLLPTC4      | DSLLPTC6      |  |  |  |  |
| -                   | 150mm(6inch) | 300mm(1feet) | 600mm(2feet) | 1200mm(4feet) | 1800mm(6feet) |  |  |  |  |