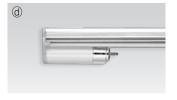

Direct connector

SLLCPL

© Connecting cable between fitting and dimming controller

DSLLOPC230

| @ LED tube     |                |                |  |  |  |  |  |
|----------------|----------------|----------------|--|--|--|--|--|
| LSLL10T4KFC    | LSLL15T4KFC    | LSLL20T4KFC    |  |  |  |  |  |
| 10W 4000K TUBE | 15W 4000K TUBE | 20W 4000K TUBE |  |  |  |  |  |