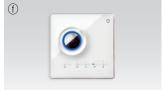

### **★ Dimming Controller**

① Dimming Switch, ② Wireless control, ① Interface

<sup>\*</sup> Led tube(picture @) should be ordered separately.

<sup>★</sup> More detail information about dimming controller, please refer to the page 82 ~ page 87