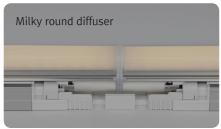

### Product Features

- Rigid aluminum extruded body permits effective heat emission
- Dark spot free at the linking point
- Transparent, Ivory white Diffuser
- Eco friendly product, No emission of Mercury and CO2
- AC power driver built in (SMPS is not needed)
- Compatible with accessories for fluorescent DimSlimLine by PWM controller