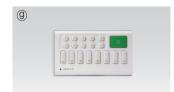

### **★ Dimming Controller**

① Dimming Switch, ② Wireless control, ① Interface

<sup>\*</sup> Led tube(picture @) should be ordered separately.

<sup>★</sup> More detail information about dimming controller, please refer to the page 82 ~ page 87