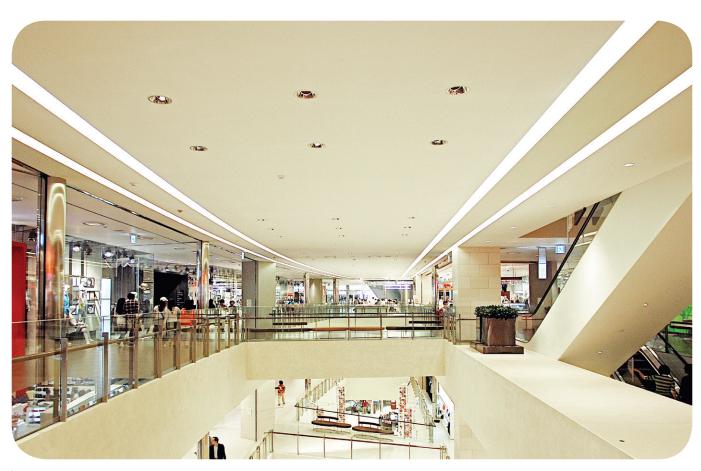

SlimLine LED's innovative design is the solution for eliminating dark spots in cove lighting.

This unique and efficient fixture removes socket shadowing by placing the lamps closer together to provide seamless illumination.