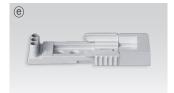

### Accessories

| © Connecting cables |              |              |              |               |               |  |  |  |  |
|---------------------|--------------|--------------|--------------|---------------|---------------|--|--|--|--|
|                     | DSLLPTC      | DSLLPTC1     | DSLLPTC2     | DSLLPTC4      | DSLLPTC6      |  |  |  |  |
| -                   | 150mm(6inch) | 300mm(1feet) | 600mm(2feet) | 1200mm(4feet) | 1800mm(6feet) |  |  |  |  |

Direct connector

SLLCPL

© Connecting cable between fitting and dimming controller

DSLLOPC230

| @ LED tube     |                |                |  |  |  |  |  |
|----------------|----------------|----------------|--|--|--|--|--|
| LSLL10T4KFC    | LSLL15T4KFC    | LSLL20T4KFC    |  |  |  |  |  |
| 10W 4000K TUBE | 15W 4000K TUBE | 20W 4000K TUBE |  |  |  |  |  |