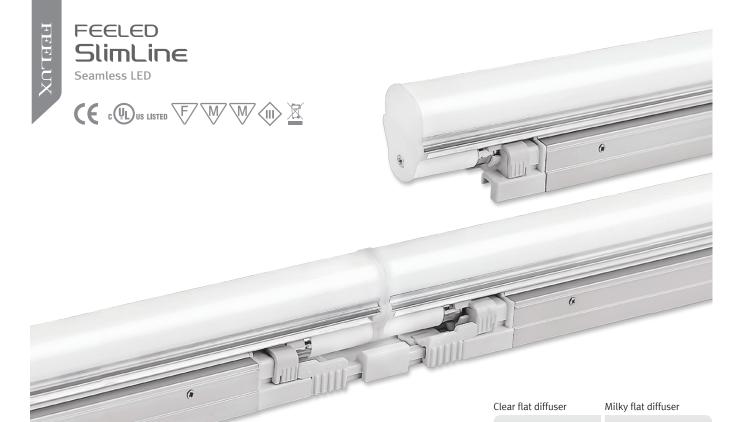

SlimLine LED's innovative design is the solution for eliminating dark spots in cove lighting.

This unique and efficient fixture removes socket shadowing by placing the lamps closer together to provide seamless illumination.

### Product Features

- Rigid aluminum extruded body permits effective heat emission
- Dark spot free at the linking point
- Transparent, Ivory white Diffuser
- Eco friendly product, No emission of Mercury and CO2
- AC power driver built in (SMPS is not needed)
- Compatible with accessories for fluorescent DimSlimLine by PWM controller