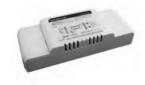

### Radio interface for dimming DimLine

The DA02Z Radio DimLine Interface is the new revolutionary pack from Feelux that enables the Dimline fluorescent fitting to be controlled using the FLS-2 wireless switch. Two parallel lines of different colour temperature tubes would be used, ideally interna and day light tubes would be used. Use the FLS-2 to select a colour temperature and dimming level.

Product Code DA02Z
Construction Plastic
Length 140mm
Width 58mm
Depth 33mm
Voltage 240V
Channels 2

Max no. of Fittings 2 x 10 DimLine