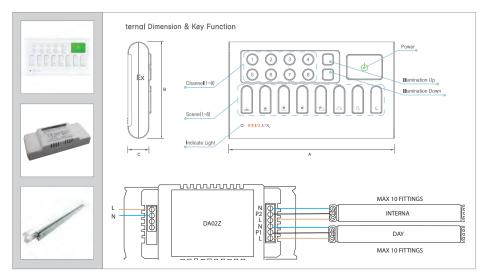

### Radio interface for dimming DimLine

The DA02Z Radio DimLine Interface is the new revolutionary pack from Feelux that enables the Dimline fluorescent fitting to be controlled using the FLS-2 wireless switch. Two parallel lines of different colour temperature tubes would be used, ideally interna and day light tubes would be used. Use the FLS-2 to select a colour temperature and dimming level.

Product Code DA02Z
Construction Plastic
Length 140mm
Width 58mm
Depth 33mm
Voltage 240V
Channels 2

Max no. of Fittings 2 x 10 DimLine

## **Zigbee Controller**

 $\label{lem:decomposition} \mbox{Dimming DimLine with Zigbee Controller - Simple Wireless Dimming.}$ 

The Zigbee controller, when used in conjunction with the 1-10V interface, can control and dim up to 20 dimline fittings. (2 rows of 10) Using a second interface will allow you to control a second 20 fittings.