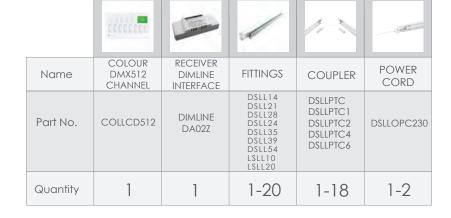

## **Zigbee Controller**

 $\label{lem:decomposition} \mbox{Dimming DimLine with Zigbee Controller - Simple Wireless Dimming.}$ 

The Zigbee controller, when used in conjunction with the 1-10V interface, can control and dim up to 20 dimline fittings. (2 rows of 10) Using a second interface will allow you to control a second 20 fittings.