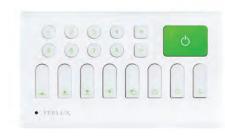

### Wireless Dimming Switch

FLS-2

It is important for people today to understand the influence of light to emotions, and apply it to everyday life. By controlling different light colours, it can greatly benefit your daily life. FLS-2 provides an easy method to control light levels with the Zigbee wireless communication system.

#### **Product Features and Benefits**

- 8 channel Ziabee control system.
- Wireless Zigbee control
- 8 scene memorise recall
- Use battery or adapter for power supply
- Simulate sunrise/sunset with warm and cool colour light