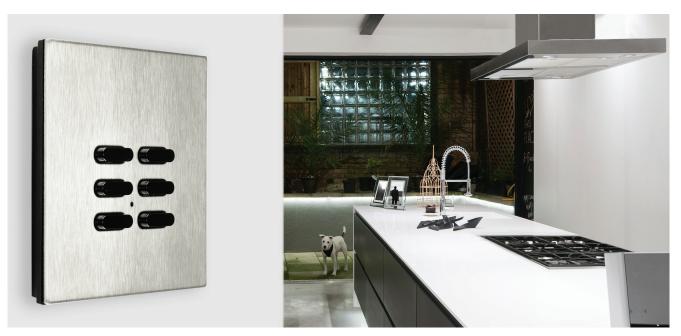

# WIRELESS DIMMERS

Wise intense keypads are surface mounted, with a slim profile. This gives complete flexibility in positioning the keypads. The Intense front plates are removable and available in a huge variety of finishes.

- Wireless
- Multiple way dimming
- Scene setting
- Switches can be placed anywhere
- No chasing switch line cables
- Requires no back box
- Removable plates
- No preplanning of switch position

| Gang     | White            | Antique Brass   | Satin Nickel    | Antique Bronze | Black            |
|----------|------------------|-----------------|-----------------|----------------|------------------|
| 1 Button | WISE INTENSE1 WH | WISE INT1 ANT.B | WISE INT1 SAT.N | WISE INT1 BMA  | WISE INTENSE1 BL |
| 2 Button | WISE INTENSE2 WH | WISE INT2 ANT.B | WISE INT2 SAT.N | WISE INT2 BMA  | WISE INTENSE2 BL |
| 3 Button | WISE INTENSE3 WH | WISE INT3 ANT.B | WISE INT3 SAT.N | WISE INT3 BMA  | WISE INTENSE3 BL |
| 4 Button | WISE INTENSE4 WH | WISE INT4 ANT.B | WISE INT4 SAT.N | WISE INT4 BMA  | WISE INTENSE4 BL |
| 6 Button | WISE INTENSE6 WH | WISE INT6 ANT.B | WISE INT6 SAT.N | WISE INT6 BMA  | WISE INTENSE6 BL |
| 7 Button | WISE INTENSE7 WH | WISE INT7 ANT.B | WISE INT7 SAT.N | WISE INT7 BMA  | WISE INTENSE7 BL |