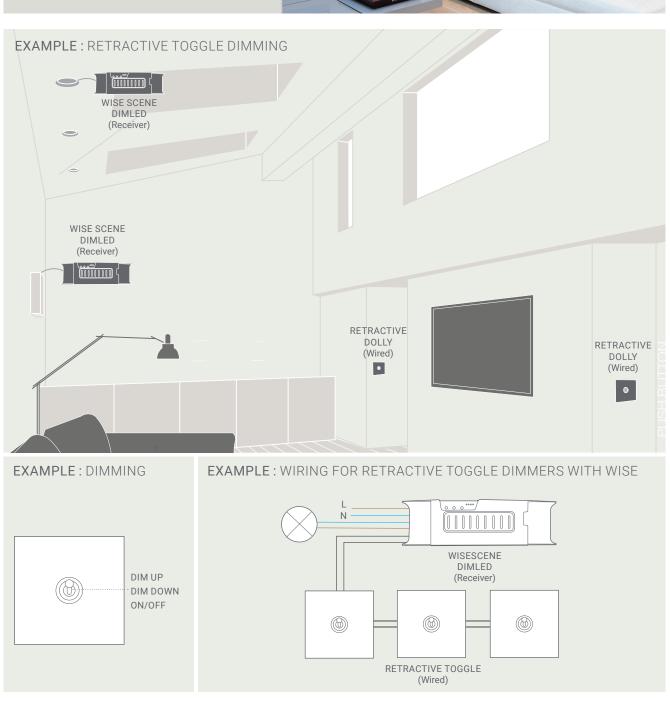

# RETRACTIVE TOGGLE

## WIRED DIMMERS

The Retractive Toggle is a push-to-make momentary action switch that controls an In-Line Dimmer Pack. The system allows dimming of a lighting circuit from more than one position.

- Multiple way dimming
- Dim at every position
- Silent dimming at the switch
- Dims LEDs
- Designer finish

| Gang               | Aluminium      | Black Aluminium | Satin White   | Copper Bronze |
|--------------------|----------------|-----------------|---------------|---------------|
|                    | , tidiiiiidiii | Diagrammam      | Oddin Willie  | Copper Bronze |
| ® 1 Gang           | MRALTSW1 RETR  | MRBKTSW1 RETR   | MRWHTSW1 RETR | MRCBTSW1 RETR |
| l —————            |                |                 |               |               |
|                    | MRALTSW2 RETR  | MRBKTSW2 RETR   | MRWHTSW2 RETR | MRCBTSW2 RETR |
| (8) (8) (9) 3 Gang | MRALTSW3 RETR  | MRBKTSW3 RETR   | MRWHTSW3 RETR | MRCBTSW3 RETR |
| @@@@<br>4 Gang     | MRALTSW4 RETR  | MRBKTSW4 RETR   | MRWHTSW4 RETR | MRCBTSW4 RETR |