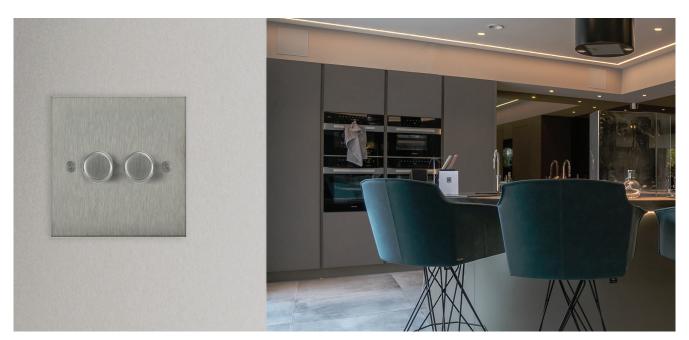

# ROTARY WIRED DIMMERS

Rotary Dimmers push in to switch on or off and rotate to dim or brighten, they are available in a huge range of styles and finishes.

We also offer a huge a huge range of complimentary switches and sockets to match your rotary dimmers.

- 2 way with rocker switch
- Direct replacement
- Hard Wired
- Huge range of finishes
- Easy function
- No neutral required
- Dims LEDs

| Gang     | Primed White  | Antique Brass | Satin Nickel   | Antique Bronze | Clear Perspex/Brass |
|----------|---------------|---------------|----------------|----------------|---------------------|
| O 1 Gang | MRPWDSW1/T    | MRABDSW1/T    | MRTSNDSW1/T    | MRBMADSW1/T    | MRCPDSW1 AB/T       |
| 2 Gang   | MRPWDSW2/TT   | MRABDSW2/TT   | MRTSNDSW2/TT   | MRBMADSW2/TT   | MRCPDSW2 AB/TT      |
| O O O    | MRPWDSW3/TTT  | MRABDSW3/TTT  | MRTSNDSW3/TTT  | MRBMADSW3/TTT  | MRCPDSW3 AB/TTT     |
| 4 Gang   | MRPWDSW4/TTTT | MRABDSW4/TTTT | MRTSNDSW4/TTTT | MRBMADSW4/TTTT | MRCPDSW4 AB/TTTT    |