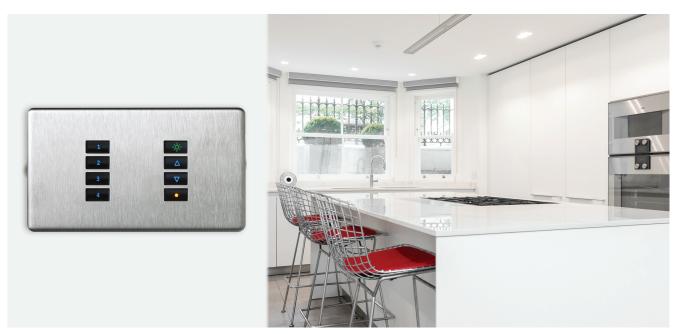

# WIRELESS DIMMERS

Wise intense keypads are surface mounted, with a slim profile. This gives complete flexibility in positioning the keypads. The Intense front plates are removable and available in a huge variety of finishes.

- Wireless
- Multiple way dimming
- Scene setting
- Switches can be placed anywhere
- No chasing switch line cables
- Requires no back box
- Removable plates
- No preplanning of switch position

| Gang     | White            | Antique Brass   | Satin Nickel    | Antique Bronze | Black            |
|----------|------------------|-----------------|-----------------|----------------|------------------|
| 1 Button | WISE INTENSE1 WH | WISE INT1 ANT.B | WISE INT1 SAT.N | WISE INT1 BMA  | WISE INTENSE1 BL |
| 2 Button | WISE INTENSE2 WH | WISE INT2 ANT.B | WISE INT2 SAT.N | WISE INT2 BMA  | WISE INTENSE2 BL |
| 3 Button | WISE INTENSE3 WH | WISE INT3 ANT.B | WISE INT3 SAT.N | WISE INT3 BMA  | WISE INTENSE3 BL |
| 4 Button | WISE INTENSE4 WH | WISE INT4 ANT.B | WISE INT4 SAT.N | WISE INT4 BMA  | WISE INTENSE4 BL |
| 6 Button | WISE INTENSE6 WH | WISE INT6 ANT.B | WISE INT6 SAT.N | WISE INT6 BMA  | WISE INTENSE6 BL |
| 7 Button | WISE INTENSE7 WH | WISE INT7 ANT.B | WISE INT7 SAT.N | WISE INT7 BMA  | WISE INTENSE7 BL |