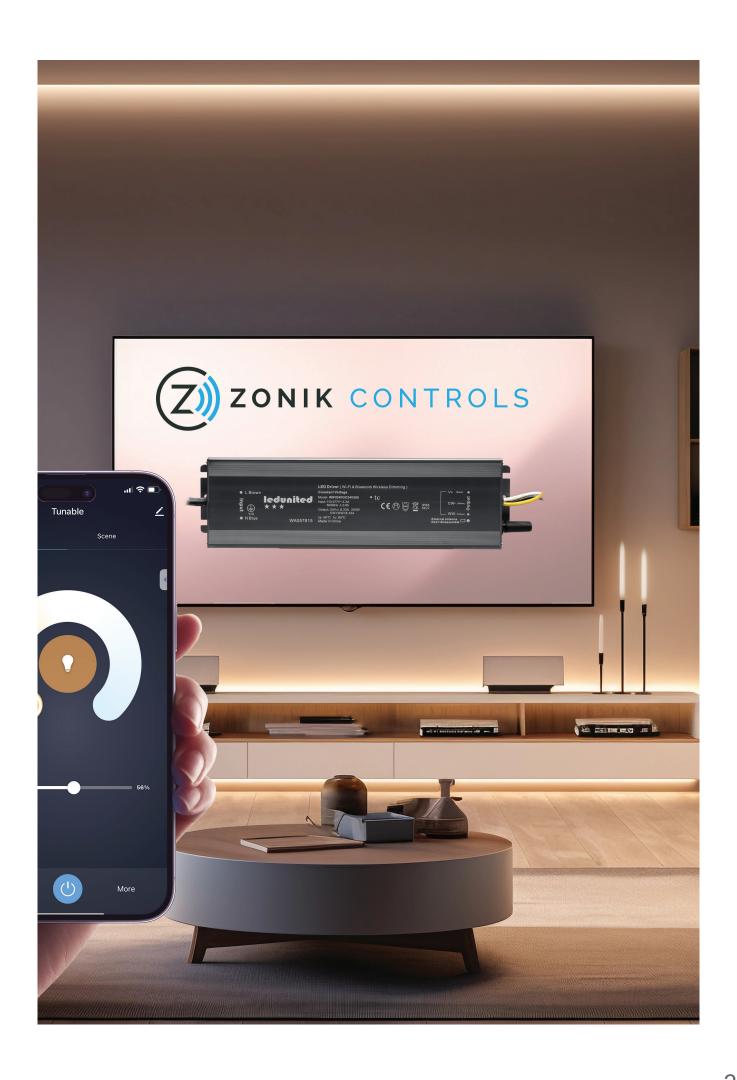

# WIFI/BLUETOOTH DIMMABLE DRIVERS

Smart WiFi LED drivers are innovative devices that bring modern technology to the world of lighting control. These drivers are designed to power and control LED lighting fixtures remotely using a WiFi connection, offering users a convenient and energy-efficient way to illuminate their spaces. Whether in homes, offices, or commercial establishments, smart WiFi LED drivers have gained popularity due to their versatility and ease of use.

## ZONIK DRIVERS

### WIFI/BLUETOOTH DRIVERS

The Zonik Smart Driver is an innovative wireless LED power supply, designed to transform the way we control our lighting systems. This power supply allows users to effortlessly control their lights through the TUYA App and easily customize their lighting set-ups.

- · Control using Tuya app
- Works with smart speakers
- Timer features
- Dusk til dawn features
- Easy to set up
- · Works with wifi and bluetooth

#### TUYA APP

Install the Tuya app and link it to the Zonik smart driver to control your lighting effortlessly. With this app, you can dim the lights up and down, change the LED light colour or colour temperature, set timers for your lighting, and even enable the convenient dusk to dawn function. Moreover, you have the flexibility to create custom lighting scenes to suit your preferences.