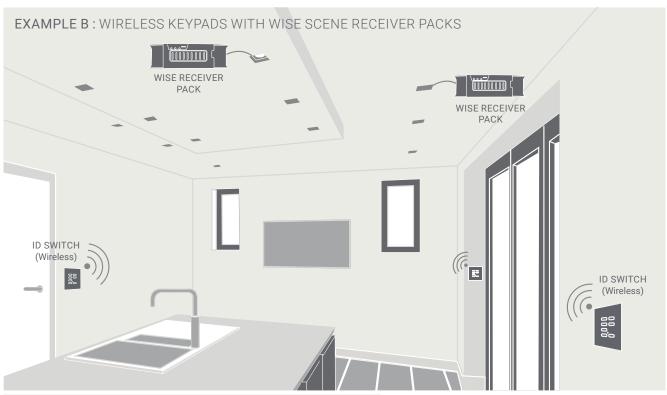

## WISE RECEIVER OPTIONS...

A. Scene packs

B. Scene Box

C. Scene Octo

WISESCENE DIMLED FITTINGS (Receiver)

WISE KEYPAD (Wireless)

**EXAMPLE B: WIRING WISE SCENE RECEIVER PACKS** 

WISE RECEIVERS ARE ALSO COMPATIBLE WITH ID & VOGUE WISE SWITCHES