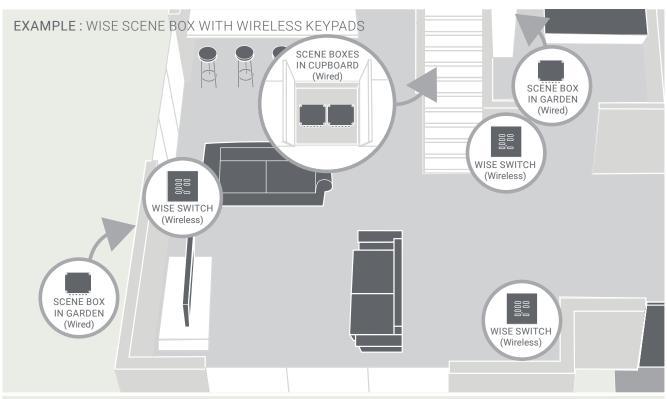

### WISE RECEIVER OPTIONS...

A. Scene packs

B. Scene Box

C. Scene Octo

**EXAMPLE A: WIRING WITH WISE SCENE BOX** 

COMPATIBLE WISE PRODUCTS

Wise Wi-Fi Smart Interface for iPhone/Android

WISEWIFI DAISY

## WISE RECEIVER OPTIONS...

A. Scene packs

B. Scene Box

C. Scene Octo

WISESCENE DIMLED FITTINGS (Receiver)

WISE KEYPAD (Wireless)

**EXAMPLE B: WIRING WISE SCENE RECEIVER PACKS** 

WISE RECEIVERS ARE ALSO COMPATIBLE WITH ID & VOGUE WISE SWITCHES

## WISE RECEIVER OPTIONS...

A. Scene packs

B. Scene Box

C. Scene Octo

COMPATIBLE WISE PRODUCTS