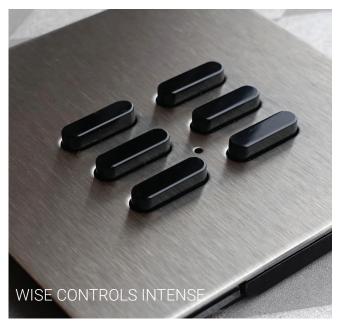

# WISE CONTROLS INTENSE

# WIRELESS DIMMERS

Wise intense keypads are surface mounted, with a slim profile. This gives complete flexibility in positioning the keypads. The Intense front plates are removable and available in a huge variety of finishes.