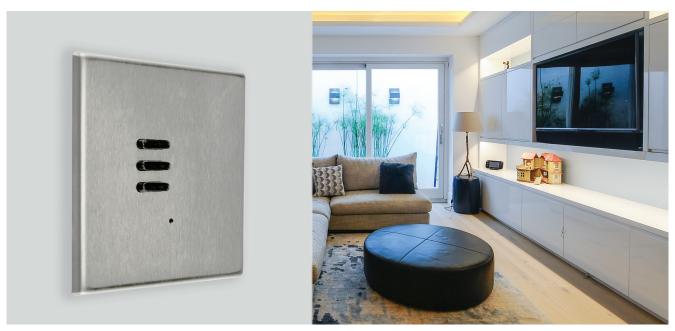

# WISE CONTROLS VOGUE

# WIRELESS DIMMERS

Wise Vogue keypads are screwless, to give a minimal, sleek appearance. They have a slim profile and are available in a variety of finishes, to match your existing switches and sockets.

- Wireless
- Multiple way dimming
- Scene setting
- No chasing switch line cables
- Requires back box
- Removable plates
- No pre-planning of switch position
- Screwless

| Gang     | Primed White  | Satin Steel   | Antique Bronze | Polished Steel |
|----------|---------------|---------------|----------------|----------------|
| 1 Button | WISEVODSW1 PW | WISEVODSW1 SS | WISEVODSW1 BMA | Wisevodsw1 Ps  |
| 2 Button | WISEVODSW2 PW | WISEVODSW2 SS | WISEVODSW2 BMA | WISEVODSW2 PS  |
| 3 Button | WISEVODSW3 PW | WISEVODSW3 SS | WISEVODSW3 BMA | WISEVODSW3 PS  |
| 4 Button | WISEVODSW4 PW | WISEVODSW4 SS | WISEVODSW4 BMA | WISEVODSW4 PS  |
| 7 Button | WISEVODSW7 PW | WISEVODSW7 SS | WISEVODSW7 BMA | WISEVODSW7 PS  |