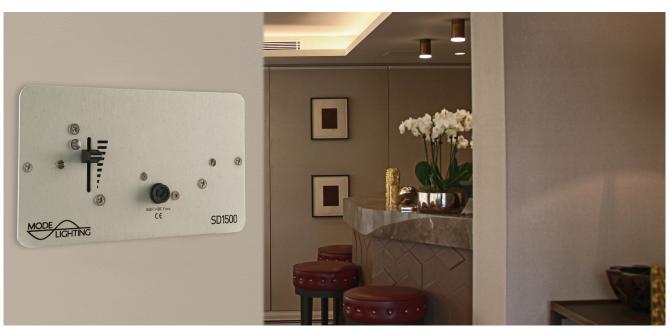

# MODE SLIDE DIMMER

## WIRED DIMMERS

The Mode Slider Dimmer (SD1500) is designed to provide a high standard of smooth and stable dimming of mains controlled loads.

The Mode SD1500 is compatible with all types of resistive and inductive mains dimmable loads including LED, Low Energy, Halogen, Low Voltage and Neon Lighting.

The unit has a brushed aluminium front panel and is supplied with a Marshall Tufflex two gang plastic surface box for ease of installation, as shown below.

- · Self contained slider dimmer.
- 1500W max for tungsten/halogen loads.
- 300W max for compatible LED loads.
- Operates Leading Edge Mains Dimmable lighting loads only.
- · Panel mounted fuse and LED indicator.
- · Quick blow fuse for complete triac protection.
- Easy to install.
- Complies with EC EMC and Low Voltage Directives (CE).
- · 2 year warranty.