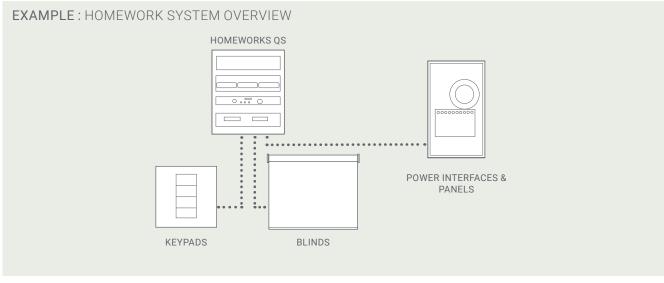

### CONTROL SYSTEM 868 MHZ

Lutron Homeworks is the ultimate control system. Homeworks can control any size project, residential or commercial. It is specified to your project requirements, giving complete freedom to program any keypad to a range of functions anywhere in the property.

An app is available for your phone, watch or tablet, to give you control of your system wherever you are,

- · Whole home control
- Scene setting
- Blind control
- Built in astronomical time-clock
- Audio-visual and HVAC control
- Energy saving
- Sensor control
- Designer finish
- Panel dimmer
- · Keypads can be engraved
- Path way of light
- System is tailored to individual requirements