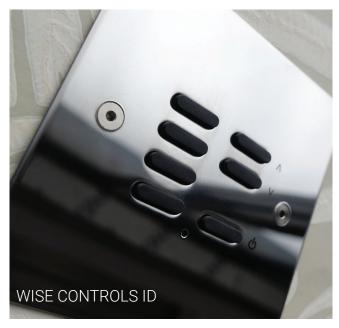

# WISE CONTROLS ID

# WIRELESS DIMMERS

Wise ID keypads are a flat plate, metal design, which is flush to the wall, fixed with flush screws, for an elegant, contemporary finish. The ID keypads are designed to match existing flat plate switches and sockets.

- Wireless
- Multiple way dimming
- Scene setting
- No chasing switch line cables
- Requires back box
- Removable plates
- No pre-planning of switch position

| Gang       | Primed White    | Polished Brass  | Satin Steel     | Antique Bronze   | Polished Steel  |
|------------|-----------------|-----------------|-----------------|------------------|-----------------|
| 1 Button   | Wiseiddsw1 PW   | WISEIDDSW1 PB   | WISEIDDSW1 SS   | WISEIDDSW1 BMA   | Wiseiddsw1 Ps   |
| 2 Button   | WISEIDDSW2 PW   | WISEIDDSW2 PB   | WISEIDDSW2 SS   | WISEIDDSW2 BMA   | WISEIDDSW2 PS   |
| 3 Button   | WISEIDDSW3 PW   | WISEIDDSW3 PB   | WISEIDDSW3 SS   | WISEIDDSW3 BMA   | WISEIDDSW3 PS   |
| 4 Button   | WISEIDDSW4 PW   | WISEIDDSW4 PB   | WISEIDDSW4 SS   | WISEIDDSW4 BMA   | WISEIDDSW4 PS   |
| 6 Button   | WISEIDDSW7 PW   | WISEIDDSW7 PB   | WISEIDDSW7 SS   | WISEIDDSW7 BMA   | WISEIDDSW7 PS   |
| 7+7 Button | WISEIDDSW7+7 PW | WISEIDDSW7+7 PB | WISEIDDSW7+7 SS | WISEIDDSW7+7 BMA | WISEIDDSW7+7 PS |