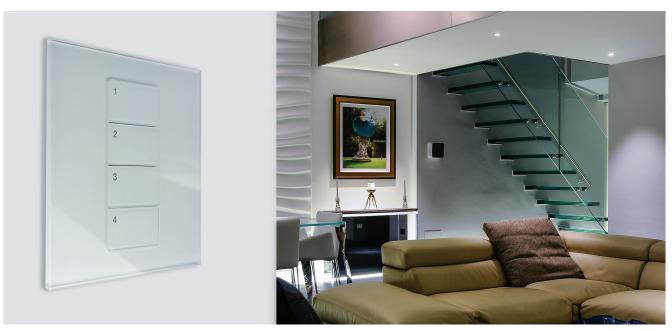

#### HOMEWORKS QS KEYPADS

SeeTouch Keypads

Palladiom Keypads

Alisse Keypads

HOMEWORKS OS APP

Control your home's lights, shades, temperature, keypads, and more with your iPad, iPhone and iPod touch.

Homeworks QS has a huge range of compatible keypads in any style.