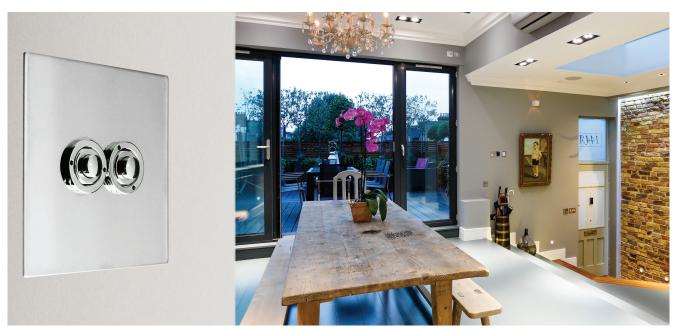

#### WHAT IS SCENE DIMMING?

Scene dimming is the ability to control more than one circuit at the same time, setting the light levels of each circuit. This is the easiest way to control multiple circuits, to create different lighting scenes for a variety of uses. The majority of scene keypads have; four scene pre-sets, dimming up and down and master OFF.

## WIRED DIMMERS

SceneStyLED4 from Mode is the stylish way to control your lighting. Self contained, it connects to your existing wiring without fuss and can control up to four independent circuits of lighting. It can quickly and easily be programmed by the user to store any combination of four moods or "scenes", as well as ON and OFF.

SceneStyLED4 can be used in two ways, firstly as a four channel Scene Setting Dimmer with the ability to have two way switching and dimming control of one or more channels using conventional

- LED friendly Scene Setting Dimmer.
- Self contained unit.
- Four circuits of Trailing Edge Dimming (2 x 500W, 2 x 250W, 1000W max Halogen) (2 x 150W, 2 x 75W, 300W max LED).
- Four programmable scenes plus ON/OFF and RAISE/LOWER of any scene or circuit.
- · Programmable fade rate from scene to scene.
- Alternate four channel impulse function.
- Stylish screwless fascia plate utilising the MK Aspect range.
- Buttons available in either black or white.
- Indicator LEDs with seven user selectable RGB colours and intensity. Red, Green, Blue, Magenta, Cyan, Orange and White.
- Multiway switching and remote input control.
- · Optional Infrared control available.
- Different fascia finishes available.
- Complies with EC EMC and Low Voltage Directives (CE).
- 2 year warranty.