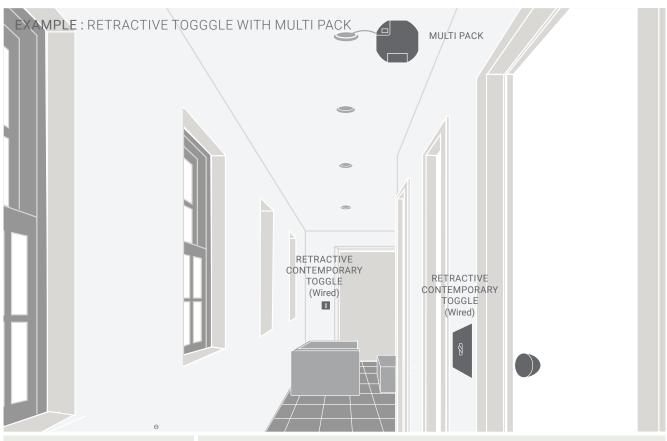

# RETRACTIVE TOGGLE

## WIRED DIMMERS

The Retractive Toggle is a push-to-make momentary action switch that controls an In-Line Dimmer Pack. The system allows dimming of a lighting circuit from more than one position.

- Multiple way dimming
- Dim at every position
- Silent dimming at the switch
- Dims LEDs
- Designer finish

### MULTI PACK DIMMER

In-Line Multi Way Universal LED Dimmer 3-100W

code : MULTI PACK