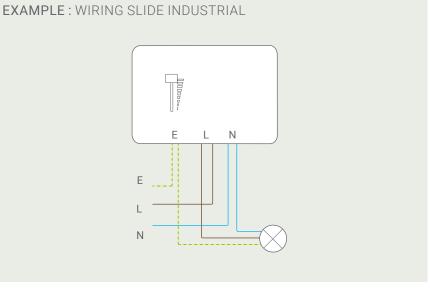

## WIRED DIMMERS

The Mode Slider Dimmer (SD1500) is designed to provide a high standard of smooth and stable dimming of mains controlled loads.

The Mode SD1500 is compatible with all types of resistive and inductive mains dimmable loads including LED, Low Energy, Halogen, Low Voltage and Neon Lighting.

The unit has a brushed aluminium front panel and is supplied with a Marshall Tufflex two gang plastic surface box for ease of installation, as shown below.

- · Self contained slider dimmer.
- 1500W max for tungsten/halogen loads.
- 300W max for compatible LED loads.
- Operates Leading Edge Mains Dimmable lighting loads only.
- · Panel mounted fuse and LED indicator.
- · Quick blow fuse for complete triac protection.
- Easy to install.
- Complies with EC EMC and Low Voltage Directives (CE).
- · 2 year warranty.