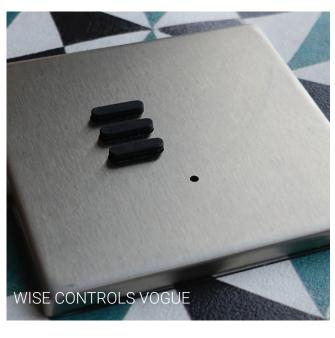

# WISE CONTROLS VOGUE

# WIRELESS DIMMERS

Wise Vogue keypads are screwless, to give a minimal, sleek appearance. They have a slim profile and are available in a variety of finishes, to match your existing switches and sockets.

- Wireless
- Multiple way dimming
- Scene setting
- No chasing switch line cables
- Requires back box
- Removable plates
- No pre-planning of switch position
- Screwless

| Gang     | Primed White  | Satin Steel   | Antique Bronze | Polished Steel |
|----------|---------------|---------------|----------------|----------------|
| 1 Button | WISEVODSW1 PW | WISEVODSW1 SS | WISEVODSW1 BMA | Wisevodsw1 Ps  |
| 2 Button | WISEVODSW2 PW | WISEVODSW2 SS | WISEVODSW2 BMA | WISEVODSW2 PS  |
| 3 Button | WISEVODSW3 PW | WISEVODSW3 SS | WISEVODSW3 BMA | WISEVODSW3 PS  |
| 4 Button | WISEVODSW4 PW | WISEVODSW4 SS | WISEVODSW4 BMA | WISEVODSW4 PS  |
| 7 Button | WISEVODSW7 PW | WISEVODSW7 SS | WISEVODSW7 BMA | WISEVODSW7 PS  |