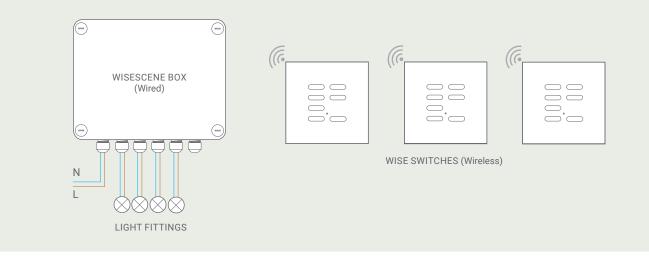

## WISE SCENE BOX

### CONTROL SYSTEM / 868 MHZ

The Wise Scene Box Leading & Trailing Edge Dimming Receiver is a 4 output receiver with 500W maximum power per output 240V dimmer that is controlled by wireless switches or by a push-to-make switch. The product has a built in control circuitry that adapts to the load connected

- 4 channels
- Scene setting
- Master off function
- Time lag feature
- Interior or exterior use
- · Unlimited boxes can be used