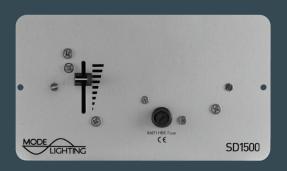

# MODE SLIDE DIMMER

## WIRED DIMMERS

The Mode Slider Dimmer (SD1500) is designed to provide a high standard of smooth and stable dimming of mains controlled loads.

The Mode SD1500 is compatible with all types of resistive and inductive mains dimmable loads including LED, Low Energy, Halogen, Low Voltage and Neon Lighting.

The unit has a brushed aluminium front panel and is supplied with a Marshall Tufflex two gang plastic surface box for ease of installation, as shown below.

- · Self contained slider dimmer.
- 1500W max for tungsten/halogen loads.
- 300W max for compatible LED loads.
- Operates Leading Edge Mains Dimmable lighting loads only.
- · Panel mounted fuse and LED indicator.
- · Quick blow fuse for complete triac protection.
- Easy to install.
- Complies with EC EMC and Low Voltage Directives (CE).
- · 2 year warranty.

### MODE SLIDE DIMMER SD1500

Slide Dimmer- 1500W

Stainless Steel order code : SD1500 SS

Dimming LEDs may require Resload

Resistive Load, 240V 10W