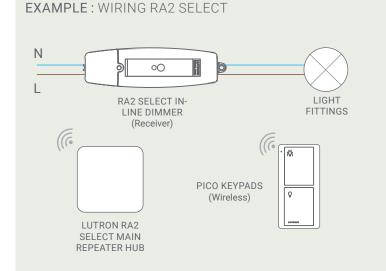

# LUTRON RA2 SELECT

## WIRELESS DIMMERS

Enjoy personalised smart lighting and blind control for any home, any budget, with RA2 Select. Added convenience. More comfort. Enhanced peace of mind. Staying in control of your home, even when you're not there.

RA2 Select works with more smart products than any other smart lighting brand.

- Smart Control
- Wireless
- Multiple way dimming
- Scene setting
- · No chasing switch line cables
- No pre-planning of switch position

# LUTRON RA2 SELECT WIRELESS DIMMERS

Lutron RA2 Select In-line Dimmer 240V 250W

RRK-R25NE-240

Lutron RA2 Select Main Repeater Hub

RRK-SEL-REP2-BL

Lutron RA2 Select In-line Switch 240V 250W

RRK-R6ANS-240

Lutron RA2 Wireless Repeater