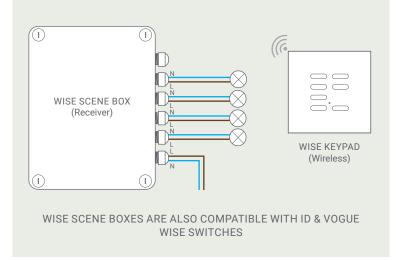

## WISE RECEIVER OPTIONS...

A. Scene packs

B. Scene Box

C. Scene Octo

WISESCENE DIMLED FITTINGS (Receiver)

WISE KEYPAD (Wireless)

**EXAMPLE B: WIRING WISE SCENE RECEIVER PACKS** 

WISE RECEIVERS ARE ALSO COMPATIBLE WITH ID & VOGUE WISE SWITCHES