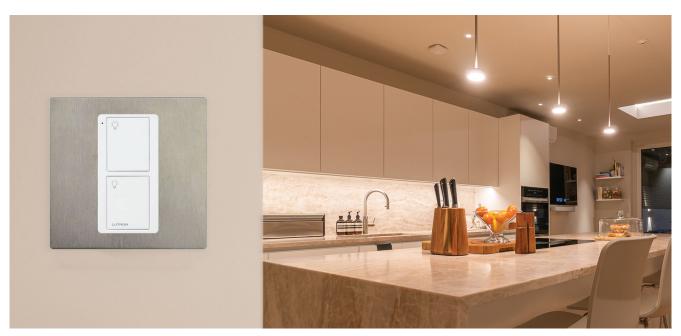

# LUTRON RA2 SELECT

## WIRELESS DIMMERS

Enjoy personalised smart lighting and blind control for any home, any budget, with RA2 Select. Added convenience. More comfort. Enhanced peace of mind. Staying in control of your home, even when you're not there.

RA2 Select works with more smart products than any other smart lighting brand.

- Smart Control
- Wireless
- Multiple way dimming
- Scene setting
- · No chasing switch line cables
- No pre-planning of switch position

# LUTRON RA2 SELECT WIRELESS DIMMERS

Lutron RA2 Select In-line Dimmer 240V 250W

RRK-R25NE-240

Lutron RA2 Select Main Repeater Hub

RRK-SEL-REP2-BL

Lutron RA2 Select In-line Switch 240V 250W

RRK-R6ANS-240

Lutron RA2 Wireless Repeater