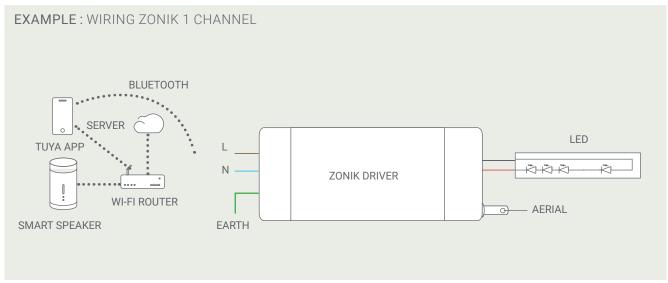

### WIFI/BLUETOOTH DRIVERS

The Zonik Smart Driver is an innovative wireless LED power supply, designed to transform the way we control our lighting systems. This power supply allows users to effortlessly control their lights through the TUYA App and easily customize their lighting set-ups.

- · Control using Tuya app
- Works with smart speakers
- Timer features
- Dusk til dawn features
- Easy to set up
- · Works with wifi and bluetooth