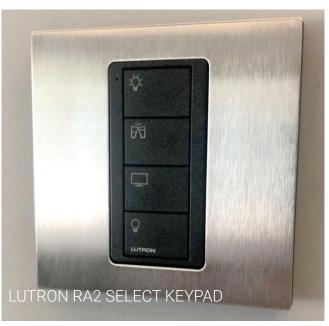

# LUTRON RA2 SELECT

## WIRELESS DIMMERS

Enjoy personalised smart lighting and blind control for any home, any budget, with RA2 Select. Added convenience. More comfort. Enhanced peace of mind. Staying in control of your home, even when you're not there.

RA2 Select works with more smart products than any other smart lighting brand.

- Smart Control
- Wireless
- Multiple way dimming
- Scene setting
- · No chasing switch line cables
- No pre-planning of switch position