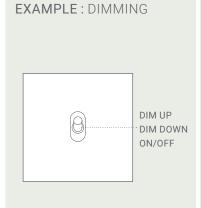

### WHAT IS INDIVIDUAL DIMMING?

Individual dimming is the control of a single lighting circuit, to increase or decrease the lighting level. Rotary dimmers are most commonly used for this purpose, slide dimmers and push button dimmers can also be used.

#### WHAT IS TWO WAY DIMMING?

Two way dimming is the ability to dim at two or more positions. Rotary dimmers can only dim at one position and switch at the other. Push button dimmers, wireless dimmer and control systems can dim at multiple positions.