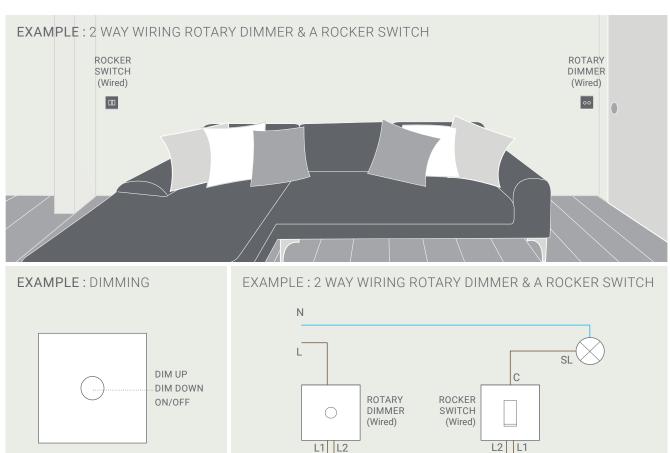

#### WHAT IS TWO WAY DIMMING?

Two way dimming is the ability to dim at two or more positions. Rotary dimmers can only dim at one position and switch at the other. Push button dimmers, wireless dimmer and control systems can dim at multiple positions.

# WALL BOX DIMMERS

These dimmers are used to replace your existing light switches without the need to rewire. There are different styles of wall box dimmers. The most common is the rotary dimmer. To operate, push the button to switch the lights on or off and turn to dim. This type of dimmer can be used 2 way with an additional rocker switch to control the same lights, dimming at one position and switching at the other.

- 2 way with rocker switch
- Direct replacement
- Hard Wired
- Huge range of finishes
- Easy function
- No neutral required
- Dims LEDs

| Gang     | Primed White  | Antique Brass | Satin Nickel   | Antique Bronze | Clear Perspex/Brass |
|----------|---------------|---------------|----------------|----------------|---------------------|
| O 1 Gang | MRPWDSW1/T    | MRABDSW1/T    | MRTSNDSW1/T    | MRBMADSW1/T    | MRCPDSW1 AB/T       |
| 2 Gang   | MRPWDSW2/TT   | MRABDSW2/TT   | MRTSNDSW2/TT   | MRBMADSW2/TT   | MRCPDSW2 AB/TT      |
| O O O    | MRPWDSW3/TTT  | MRABDSW3/TTT  | MRTSNDSW3/TTT  | MRBMADSW3/TTT  | MRCPDSW3 AB/TTT     |
| 4 Gang   | MRPWDSW4/TTTT | MRABDSW4/TTTT | MRTSNDSW4/TTTT | MRBMADSW4/TTTT | MRCPDSW4 AB/TTTT    |