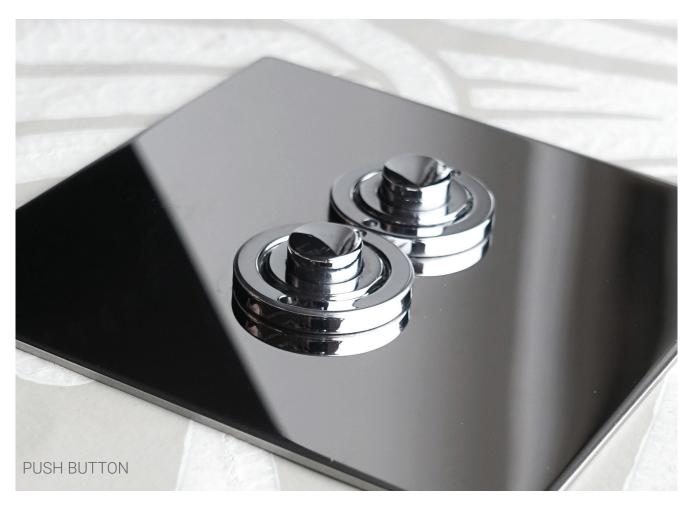

# PUSH BUTTON DIMMERS

These dimmers come in two parts, the push button wall dimmer and remote dimmer pack. The wall dimmer is wired to the remote dimmer pack. This can be done by using existing wiring. To operate push the button to turn the lights on or off and hold to dim.

The dimming is silent at the push button as there is no electronics in it. These wall dimmers can dim at more than one position for the same lighting circuit.

# **PUSH BUTTON**

# WIRED DIMMERS

The Button Dimmer Controller is a pushto-make momentary action switch that controls an In-Line Dimmer Pack. The system allows dimming of a lighting circuit from more than one position.

- Multiple way dimming (wired)
- Dim at every position
- Silent dimming at the switch
- Dims LEDs
- Designer finish