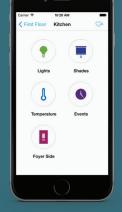

#### HOMEWORKS QS KEYPADS

SeeTouch Keypads

Palladiom Keypads

Alisse Keypads

HOMEWORKS OS APP

Control your home's lights, shades, temperature, keypads, and more with your iPad, iPhone and iPod touch.

Homeworks QS has a huge range of compatible keypads in any style.