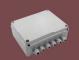

### CONTROL SYSTEM / 868 MHZ

The Wise Scene Box Leading & Trailing Edge Dimming Receiver is a 4 output receiver with 500W maximum power per output 240V dimmer that is controlled by wireless switches or by a push-to-make switch. The product has a built in control circuitry that adapts to the load connected

- 4 channels
- Scene setting
- Master off function
- Time lag feature
- Interior or exterior use
- · Unlimited boxes can be used