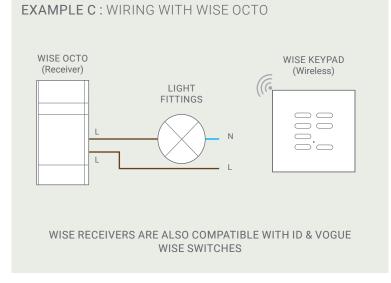

## WISE RECEIVER OPTIONS...

A. Scene packs

B. Scene Box

C. Scene Octo

WISESCENE DIMLED FITTINGS (Receiver)

WISE KEYPAD (Wireless)

**EXAMPLE B: WIRING WISE SCENE RECEIVER PACKS** 

WISE RECEIVERS ARE ALSO COMPATIBLE WITH ID & VOGUE WISE SWITCHES