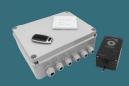

## WISE SCENE BOX

### CONTROL SYSTEM / 868 MHZ

The Wise Scene Box Leading & Trailing Edge Dimming Receiver is a 4 output receiver with 500W maximum power per output 240V dimmer that is controlled by wireless switches or by a push-to-make switch. The product has a built in control circuitry that adapts to the load connected

- 4 channels
- Scene setting
- Master off function
- Time lag feature
- Interior or exterior use
- · Unlimited boxes can be used

## WISE SCENE BOX WIRELESS CONTROL SYSTEM

Scene Box 4 Circuits 2000W (4 x 500W)

WISESCENE V2RECG

Scene Box Kit Scene box, Intense switch & Keyfob 4 Circuits 2000W (4 x 500W)

WISESCENE V2KITG

Scene Box Kit with Smart Wi-fi Hub Scene box, Intense switch & Keyfob 4 Circuits 2000W (4 x 500W)