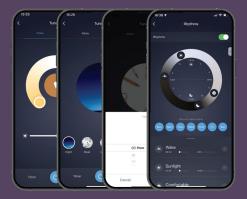

#### TUYA APP

Install the Tuya app and link it to the Zonik smart driver to control your lighting effortlessly. With this app, you can dim the lights up and down, change the LED light colour or colour temperature, set timers for your lighting, and even enable the convenient dusk to dawn function. Moreover, you have the flexibility to create custom lighting scenes to suit your preferences.