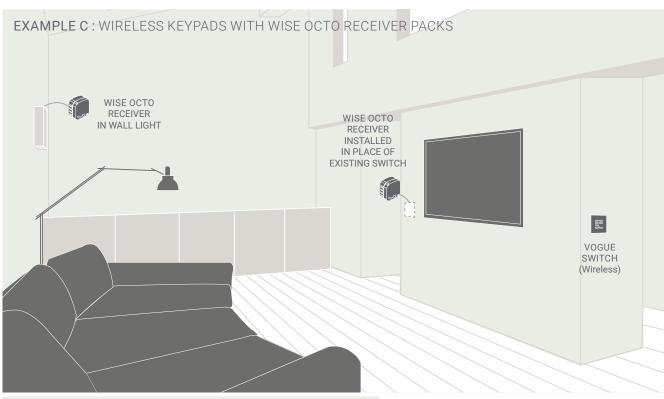

### WISE RECEIVER OPTIONS...

A. Scene packs

B. Scene Box

C. Scene Octo

**EXAMPLE A: WIRING WITH WISE SCENE BOX** 

COMPATIBLE WISE PRODUCTS

Wise Wi-Fi Smart Interface for iPhone/Android

WISEWIFI DAISY

## WISE RECEIVER OPTIONS...

A. Scene packs

B. Scene Box

C. Scene Octo

WISESCENE DIMLED FITTINGS (Receiver)

WISE KEYPAD (Wireless)

**EXAMPLE B: WIRING WISE SCENE RECEIVER PACKS** 

WISE RECEIVERS ARE ALSO COMPATIBLE WITH ID & VOGUE WISE SWITCHES

## WISE RECEIVER OPTIONS...

A. Scene packs

B. Scene Box

C. Scene Octo

COMPATIBLE WISE PRODUCTS