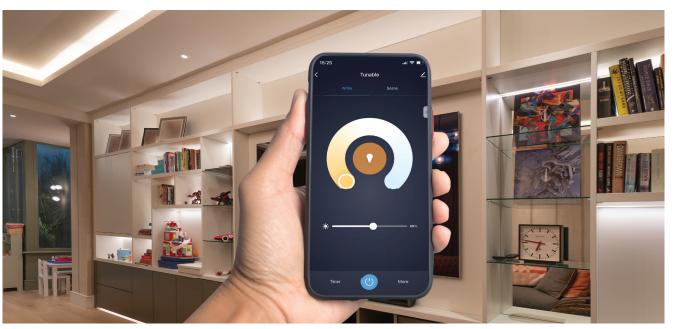

#### TUYA APP

Install the Tuya app and link it to the Zonik smart driver to control your lighting effortlessly. With this app, you can dim the lights up and down, change the LED light colour or colour temperature, set timers for your lighting, and even enable the convenient dusk to dawn function. Moreover, you have the flexibility to create custom lighting scenes to suit your preferences.