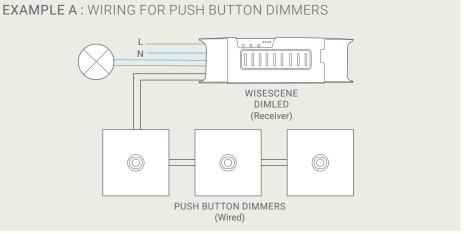

# PUSH BUTTON DIMMERS

These dimmers come in two parts, the push button wall dimmer and remote dimmer pack. The wall dimmer is wired to the remote dimmer pack. This can be done by using existing wiring. To operate push the button to turn the lights on or off and hold to dim.

The dimming is silent at the push button as there is no electronics in it. These wall dimmers can dim at more than one position for the same lighting circuit.

# WIRED DIMMERS

The Button Dimmer Controller is a pushto-make momentary action switch that controls an In-Line Dimmer Pack. The system allows dimming of a lighting circuit from more than one position.

- Multiple way dimming (wired)
- Dim at every position
- Silent dimming at the switch
- Dims LEDs
- Designer finish