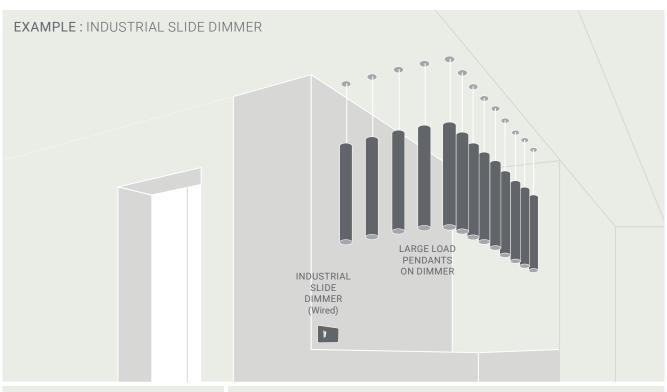

# MODE SLIDE DIMMER

## WIRED DIMMERS

The Mode Slider Dimmer (SD1500) is designed to provide a high standard of smooth and stable dimming of mains controlled loads.

The Mode SD1500 is compatible with all types of resistive and inductive mains dimmable loads including LED, Low Energy, Halogen, Low Voltage and Neon Lighting.

The unit has a brushed aluminium front panel and is supplied with a Marshall Tufflex two gang plastic surface box for ease of installation, as shown below.

- · Self contained slider dimmer.
- 1500W max for tungsten/halogen loads.
- 300W max for compatible LED loads.
- Operates Leading Edge Mains Dimmable lighting loads only.
- · Panel mounted fuse and LED indicator.
- · Quick blow fuse for complete triac protection.
- Easy to install.
- Complies with EC EMC and Low Voltage Directives (CE).
- · 2 year warranty.

### MODE SLIDE DIMMER SD1500

Slide Dimmer- 1500W

Stainless Steel order code : SD1500 SS

Dimming LEDs may require Resload

Resistive Load, 240V 10W