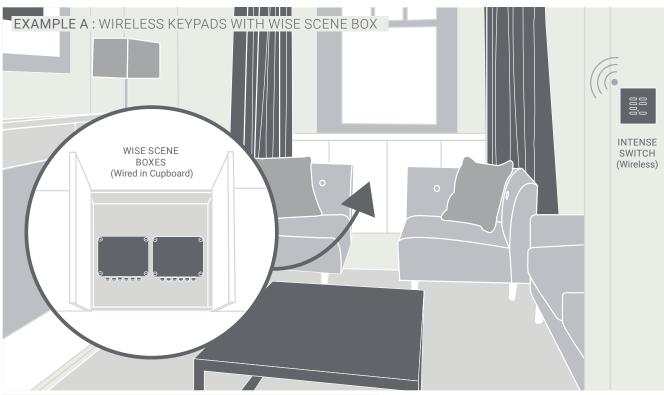

### WISE RECEIVER OPTIONS...

A. Scene packs

B. Scene Box

C. Scene Octo

**EXAMPLE A: WIRING WITH WISE SCENE BOX** 

COMPATIBLE WISE PRODUCTS

Wise Wi-Fi Smart Interface for iPhone/Android

WISEWIFI DAISY

## WISE RECEIVER OPTIONS...

A. Scene packs

B. Scene Box

C. Scene Octo

WISESCENE DIMLED FITTINGS (Receiver)

WISE KEYPAD (Wireless)

**EXAMPLE B: WIRING WISE SCENE RECEIVER PACKS** 

WISE RECEIVERS ARE ALSO COMPATIBLE WITH ID & VOGUE WISE SWITCHES