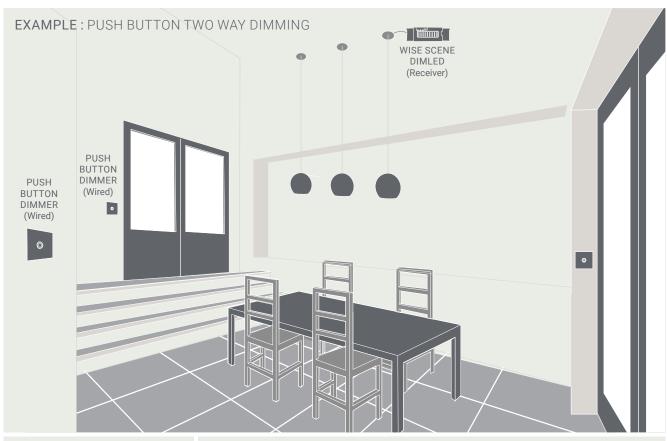

#### WHAT IS TWO WAY DIMMING?

Two way dimming is the ability to dim at two or more positions. Rotary dimmers can only dim at one position and switch at the other. Push button dimmers, wireless dimmer and control systems can dim at multiple positions.

# PUSH BUTTON DIMMERS

These dimmers come in two parts, the push button wall dimmer and remote dimmer pack. The wall dimmer is wired to the remote dimmer pack. This can be done by using existing wiring. To operate push the button to turn the lights on or off and hold to dim.

The dimming is silent at the push button as there is no electronics in it. These wall dimmers can dim at more than one position for the same lighting circuit.