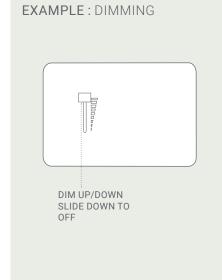

### MODE SLIDE DIMMER SD1500

Slide Dimmer- 1500W

Stainless Steel order code : SD1500 SS

Dimming LEDs may require Resload

Resistive Load, 240V 10W