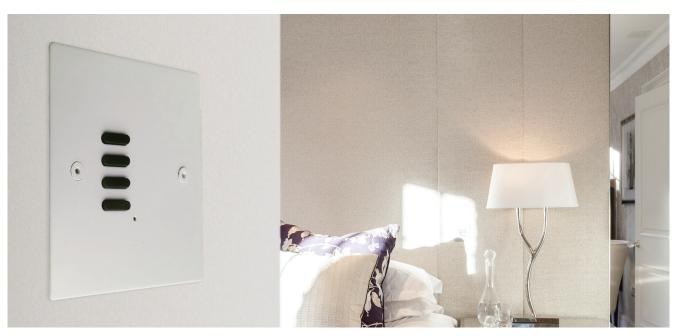

#### WISE ID

- Flat plate 1.5mm
- Allen key screws
- Back box required

# WIRELESS DIMMERS

Wise ID keypads are a flat plate, metal design, which is flush to the wall, fixed with flush screws, for an elegant, contemporary finish. The ID keypads are designed to match existing flat plate switches and sockets.