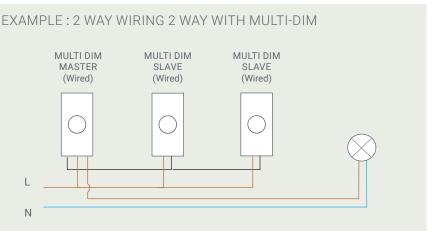

# MULTI DIM WIRED DIMMERS

The Multi-Dim is suitable for 1-way or Multi-way dimming and switching. Use 1 master with any number of the Multi-Dim slave modules or any retractive switch, to allow dimming from multiple different positions.

## MULTI DIM MODULES

Multi-Dim PD250W Centre Spindle

Master code : PD250W MASTER/C Slave code : PD250W SLAVE/C

Multi-Dim PD250W Off Centre Spindle

Master code : PD250W MASTER/OS Slave code : PD250W SLAVE/OS