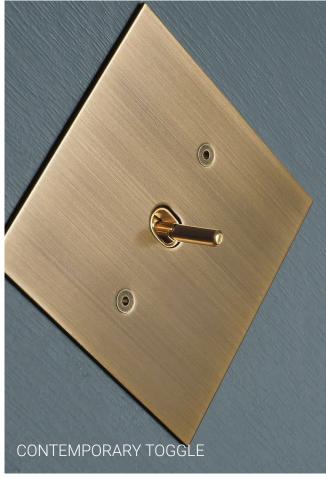

# CONTEMPORARY TOGGLE

## WIRED DIMMERS

The Retractive Contemporary Toggle is a push-to-make momentary action switch that controls an In-Line Dimmer Pack.
The system allows dimming of a lighting circuit from more than one position.