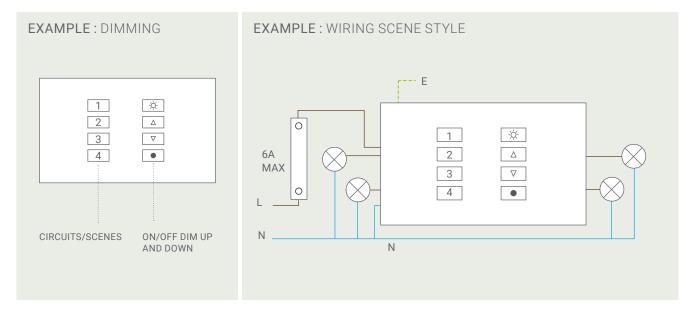

# MODE SCENESTYLE

## WIRED DIMMERS

SceneStyLED4 from Mode is the stylish way to control your lighting. Self contained, it connects to your existing wiring without fuss and can control up to four independent circuits of lighting. It can quickly and easily be programmed by the user to store any combination of four moods or "scenes", as well as ON and OFF.

SceneStyLED4 can be used in two ways, firstly as a four channel Scene Setting Dimmer with the ability to have two way switching and dimming control of one or more channels using conventional

- LED friendly Scene Setting Dimmer.
- Self contained unit.
- Four circuits of Trailing Edge Dimming (2 x 500W, 2 x 250W, 1000W max Halogen) (2 x 150W, 2 x 75W, 300W max LED).
- Four programmable scenes plus ON/OFF and RAISE/LOWER of any scene or circuit.
- · Programmable fade rate from scene to scene.
- Alternate four channel impulse function.
- Stylish screwless fascia plate utilising the MK Aspect range.
- Buttons available in either black or white.
- Indicator LEDs with seven user selectable RGB colours and intensity. Red, Green, Blue, Magenta, Cyan, Orange and White.
- Multiway switching and remote input control.
- · Optional Infrared control available.
- Different fascia finishes available.
- Complies with EC EMC and Low Voltage Directives (CE).
- 2 year warranty.