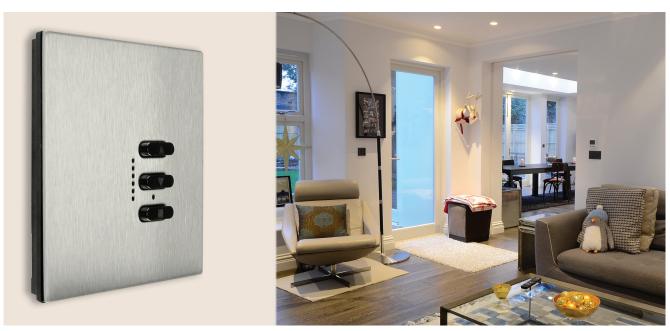

# MODE SCENESTYLE

## WIRED DIMMERS

SceneStyLED4 from Mode is the stylish way to control your lighting. Self contained, it connects to your existing wiring without fuss and can control up to four independent circuits of lighting. It can quickly and easily be programmed by the user to store any combination of four moods or "scenes", as well as ON and OFF.

SceneStyLED4 can be used in two ways, firstly as a four channel Scene Setting Dimmer with the ability to have two way switching and dimming control of one or more channels using conventional

- LED friendly Scene Setting Dimmer.
- Self contained unit.
- Four circuits of Trailing Edge Dimming (2 x 500W, 2 x 250W, 1000W max Halogen) (2 x 150W, 2 x 75W, 300W max LED).
- Four programmable scenes plus ON/OFF and RAISE/LOWER of any scene or circuit.
- · Programmable fade rate from scene to scene.
- Alternate four channel impulse function.
- Stylish screwless fascia plate utilising the MK Aspect range.
- Buttons available in either black or white.
- Indicator LEDs with seven user selectable RGB colours and intensity. Red, Green, Blue, Magenta, Cyan, Orange and White.
- Multiway switching and remote input control.
- · Optional Infrared control available.
- Different fascia finishes available.
- Complies with EC EMC and Low Voltage Directives (CE).
- 2 year warranty.