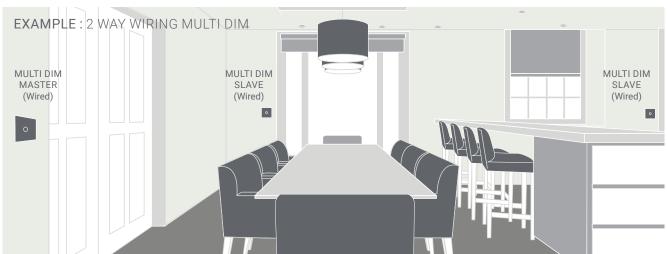

# MULTI DIM WIRED DIMMERS

The Multi-Dim is suitable for 1-way or Multi-way dimming and switching. Use 1 master with any number of the Multi-Dim slave modules or any retractive switch, to allow dimming from multiple different positions.

## MULTI DIM MODULES

Multi-Dim PD250W Centre Spindle

Master code : PD250W MASTER/C Slave code : PD250W SLAVE/C

Multi-Dim PD250W Off Centre Spindle

Master code : PD250W MASTER/OS Slave code : PD250W SLAVE/OS