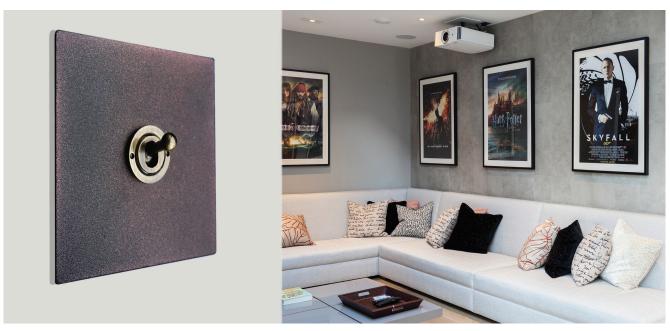

# WALL BOX DIMMERS

These dimmers are used to replace your existing light switches without the need to rewire. There are different styles of wall box dimmers. The most common is the rotary dimmer. To operate, push the button to switch the lights on or off and turn to dim. This type of dimmer can be used 2 way with an additional rocker switch to control the same lights, dimming at one position and switching at the other.

# ROTARY WIRED DIMMERS

Rotary Dimmers push in to switch on or off and rotate to dim or brighten, they are available in a huge range of styles and finishes.

We also offer a huge a huge range of complimentary switches and sockets to match your rotary dimmers.

- 2 way with rocker switch
- Direct replacement
- Hard Wired
- Huge range of finishes
- Easy function
- No neutral required
- Dims LEDs

| Gang     | Primed White  | Antique Brass | Satin Nickel   | Antique Bronze | Clear Perspex/Brass |
|----------|---------------|---------------|----------------|----------------|---------------------|
| O 1 Gang | MRPWDSW1/T    | MRABDSW1/T    | MRTSNDSW1/T    | MRBMADSW1/T    | MRCPDSW1 AB/T       |
| 2 Gang   | MRPWDSW2/TT   | MRABDSW2/TT   | MRTSNDSW2/TT   | MRBMADSW2/TT   | MRCPDSW2 AB/TT      |
| O O O    | MRPWDSW3/TTT  | MRABDSW3/TTT  | MRTSNDSW3/TTT  | MRBMADSW3/TTT  | MRCPDSW3 AB/TTT     |
| 4 Gang   | MRPWDSW4/TTTT | MRABDSW4/TTTT | MRTSNDSW4/TTTT | MRBMADSW4/TTTT | MRCPDSW4 AB/TTTT    |