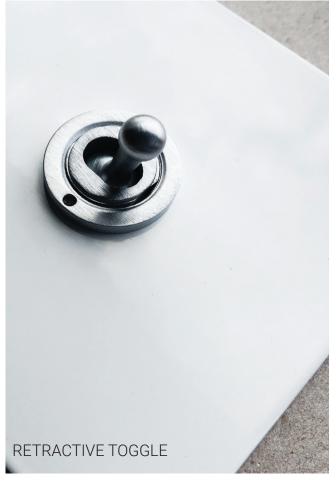

# RETRACTIVE TOGGLE

## WIRED DIMMERS

The Retractive Toggle is a push-to-make momentary action switch that controls an In-Line Dimmer Pack. The system allows dimming of a lighting circuit from more than one position.

- Multiple way dimming
- Dim at every position
- Silent dimming at the switch
- Dims LEDs
- Designer finish