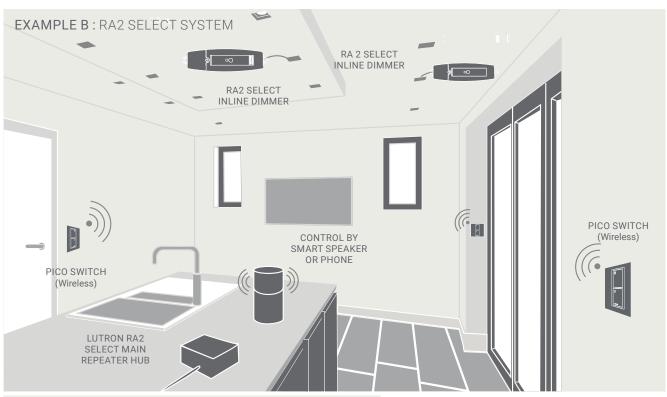

# LUTRON RA2 SELECT

## WIRELESS DIMMERS

Enjoy personalised smart lighting and blind control for any home, any budget, with RA2 Select. Added convenience. More comfort. Enhanced peace of mind. Staying in control of your home, even when you're not there.

RA2 Select works with more smart products than any other smart lighting brand.

- Smart Control
- Wireless
- Multiple way dimming
- Scene setting
- · No chasing switch line cables
- No pre-planning of switch position

# LUTRON RA2 SELECT WIRELESS DIMMERS

Lutron RA2 Select In-line Dimmer 240V 250W

RRK-R25NE-240

Lutron RA2 Select Main Repeater Hub

RRK-SEL-REP2-BL

Lutron RA2 Select In-line Switch 240V 250W

RRK-R6ANS-240

Lutron RA2 Wireless Repeater