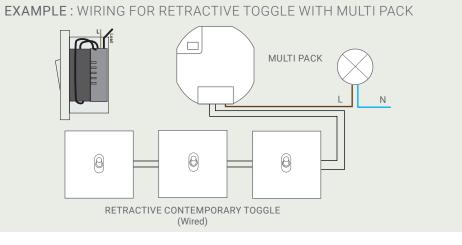

# RETRACTIVE TOGGLE

## WIRED DIMMERS

The Retractive Toggle is a push-to-make momentary action switch that controls an In-Line Dimmer Pack. The system allows dimming of a lighting circuit from more than one position.

- Multiple way dimming
- Dim at every position
- Silent dimming at the switch
- Dims LEDs
- Designer finish