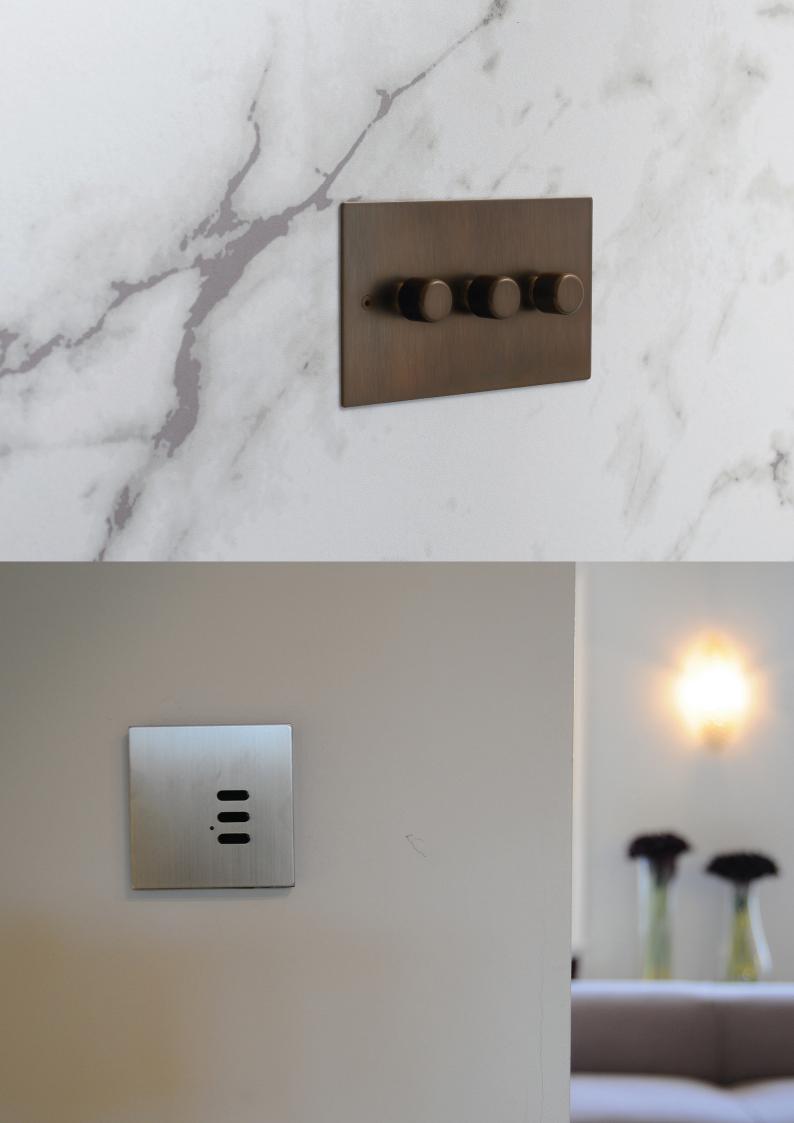

# WALL BOX DIMMERS

These dimmers are used to replace your existing light switches without the need to rewire. There are different styles of wall box dimmers. The most common is the rotary dimmer. To operate, push the button to switch the lights on or off and turn to dim. This type of dimmer can be used 2 way with an additional rocker switch to control the same lights, dimming at one position and switching at the other.

# ROTARY WIRED DIMMERS

Rotary Dimmers push in to switch on or off and rotate to dim or brighten, they are available in a huge range of styles and finishes.

We also offer a huge a huge range of complimentary switches and sockets to match your rotary dimmers.

# WIRELESS DIMMERS

These dimmers are completely wireless and use a battery for power. They have many advantages over wired dimmers and switches. They can easily be installed on any wall as they don't require any wires. Also they can be used to dim at multiple positions.