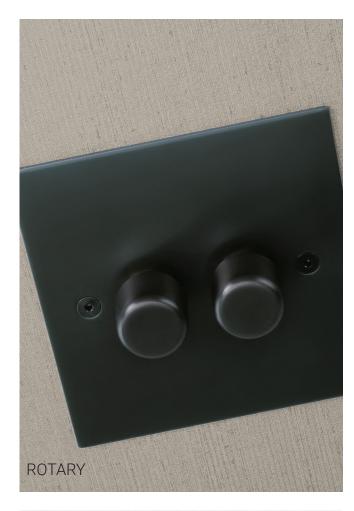

# WALL BOX DIMMERS

These dimmers are used to replace your existing light switches without the need to rewire. There are different styles of wall box dimmers. The most common is the rotary dimmer. To operate, push the button to switch the lights on or off and turn to dim. This type of dimmer can be used 2 way with an additional rocker switch to control the same lights, dimming at one position and switching at the other.

# ROTARY WIRED DIMMERS

Rotary Dimmers push in to switch on or off and rotate to dim or brighten, they are available in a huge range of styles and finishes.

We also offer a huge a huge range of complimentary switches and sockets to match your rotary dimmers.