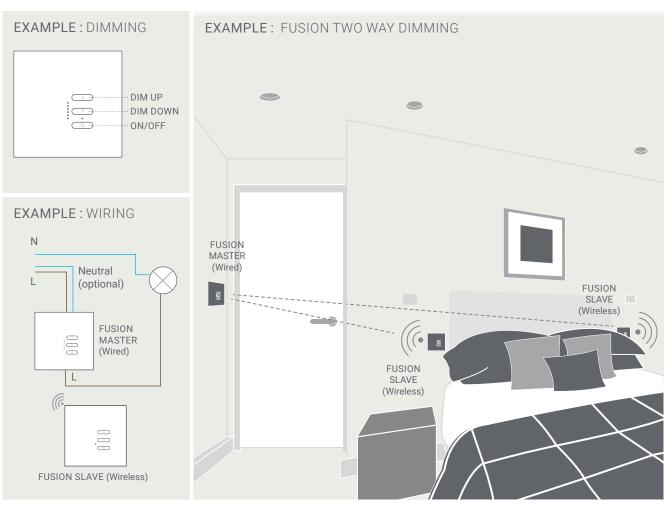

# WISE FUSION

# WIRED / WIRELESS DIMMERS

Our Wise Fusion Dimmer Master is a retro dimmer based around two technologies: electronic dimming and wireless communication. What makes these dimmers distinct is the wireless communication between a receiver unit and transmitter unit.

- 2 way dimming with master (wired) and slaves (wireless)
- Wireless slaves, surface mounted
- Range of plates in any finish
- Indicator shows light level
- Multiple slaves
- Designer finish

| Gang                      | White            | Antique Brass               | Satin Nickel                | Antique Bronze          | Black            |
|---------------------------|------------------|-----------------------------|-----------------------------|-------------------------|------------------|
| Master 1<br>Gang          | WISENFUSIONREC1W | WISE FUSIONREC1B<br>ANT.BRS | WISE FUSIONREC1B<br>SAT.NKL | WISE FUSIONREC1B<br>BMA | WISENFUSIONREC1B |
| Master 2<br>Gang          | WISENFUSIONREC2W | WISE FUSIONREC2B<br>ANT.BRS | WISE FUSIONREC2B<br>SAT.NKL | WISE FUSIONREC2B<br>BMA | WISENFUSIONREC2B |
| SS SS Master 3 Gang       | WISE FUSIONREC3W | WISE FUSIONREC3B<br>ANT.BRS | WISE FUSIONREC3B<br>SAT.NKL | WISE FUSIONREC3B<br>BMA | WISE FUSIONREC3B |
| 등을 훌륭<br>Master 4<br>Gang | WISE FUSIONREC4W | WISE FUSIONREC4B<br>ANT.BRS | WISE FUSIONREC4B<br>SAT.NKL | WISE FUSIONREC4B<br>BMA | WISE FUSIONREC4B |
| Slave 1 Gang              | WISE FUSION1 WH  | WISE FUSION1<br>ANT.BRS     | WISE FUSION1 SAT.<br>NKL    | WISE FUSION1 BMA        | WISE FUSION1 BL  |
| Slave 2 Gang              | WISE FUSION2 WH  | WISE FUSION2 ANT.<br>BRS    | WISE FUSION2 SAT.<br>NKL    | WISE FUSION2 BMA        | WISE FUSION2 BL  |
| Slave 7<br>Button         | WISE FUSION7 WH  | WISE FUSION7 ANT.<br>BRS    | WISE FUSION7 SAT.<br>NKL    | WISE FUSION7 BMA        | WISE FUSION7 BL  |