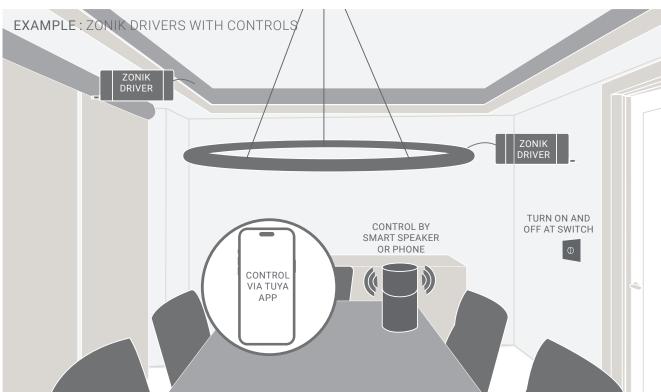

## ZONIK DRIVERS

### WIFI/BLUETOOTH DRIVERS

The Zonik Smart Driver is an innovative wireless LED power supply, designed to transform the way we control our lighting systems. This power supply allows users to effortlessly control their lights through the TUYA App and easily customize their lighting set-ups.

- · Control using Tuya app
- Works with smart speakers
- Timer features
- Dusk til dawn features
- Easy to set up
- · Works with wifi and bluetooth