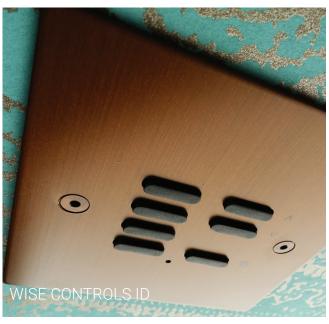

# WISE CONTROLS ID

# WIRELESS DIMMERS

Wise ID keypads are a flat plate, metal design, which is flush to the wall, fixed with flush screws, for an elegant, contemporary finish. The ID keypads are designed to match existing flat plate switches and sockets.