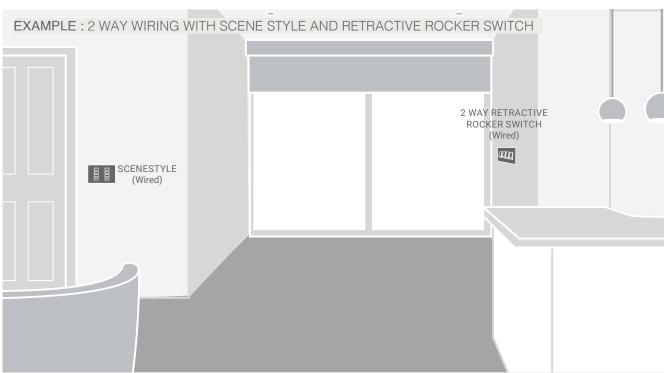

# WIRELESS DIMMERS

Wise ID keypads are a flat plate, metal design, which is flush to the wall, fixed with flush screws, for an elegant, contemporary finish. The ID keypads are designed to match existing flat plate switches and sockets.

- Wireless
- Multiple way dimming
- Scene setting
- No chasing switch line cables
- Requires back box
- Removable plates
- No pre-planning of switch position

| Gang       | Primed White    | Polished Brass  | Satin Steel     | Antique Bronze   | Polished Steel  |
|------------|-----------------|-----------------|-----------------|------------------|-----------------|
| 1 Button   | Wiseiddsw1 PW   | WISEIDDSW1 PB   | WISEIDDSW1 SS   | WISEIDDSW1 BMA   | Wiseiddsw1 Ps   |
| 2 Button   | WISEIDDSW2 PW   | WISEIDDSW2 PB   | WISEIDDSW2 SS   | WISEIDDSW2 BMA   | WISEIDDSW2 PS   |
| 3 Button   | WISEIDDSW3 PW   | WISEIDDSW3 PB   | WISEIDDSW3 SS   | WISEIDDSW3 BMA   | WISEIDDSW3 PS   |
| 4 Button   | WISEIDDSW4 PW   | WISEIDDSW4 PB   | WISEIDDSW4 SS   | WISEIDDSW4 BMA   | WISEIDDSW4 PS   |
| 6 Button   | WISEIDDSW7 PW   | WISEIDDSW7 PB   | WISEIDDSW7 SS   | WISEIDDSW7 BMA   | WISEIDDSW7 PS   |
| 7+7 Button | WISEIDDSW7+7 PW | WISEIDDSW7+7 PB | WISEIDDSW7+7 SS | WISEIDDSW7+7 BMA | WISEIDDSW7+7 PS |