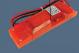

### CONTROL SYSTEM / 868 MHZ

The Wise Scene Box Leading & Trailing Edge Dimming Receiver is a 4 output receiver with 500W maximum power per output 240V dimmer that is controlled by wireless switches or by a push-to-make switch. The product has a built in control circuitry that adapts to the load connected

- 4 channels
- Scene setting
- Master off function
- Time lag feature
- Interior or exterior use
- · Unlimited boxes can be used

## WISE SCENE BOX WIRELESS CONTROL SYSTEM

Scene Box 4 Circuits 2000W (4 x 500W)

WISESCENE V2RECG

Scene Box Kit Scene box, Intense switch & Keyfob 4 Circuits 2000W (4 x 500W)

WISESCENE V2KITG

Scene Box Kit with Smart Wi-fi Hub Scene box, Intense switch & Keyfob 4 Circuits 2000W (4 x 500W)