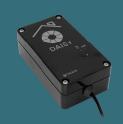

#### WISE CONTROLS INTERFACES

Wise Wi-Fi Smart Interface for iPhone/Android

WISEWIFI DAISY

#### TUYA APP

Install the Tuya app and link it to the Zonik smart driver to control your lighting effortlessly. With this app, you can dim the lights up and down, change the LED light colour or colour temperature, set timers for your lighting, and even enable the convenient dusk to dawn function. Moreover, you have the flexibility to create custom lighting scenes to suit your preferences.