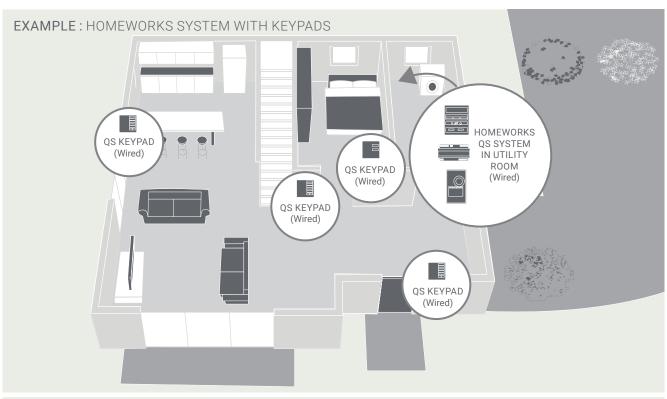

### CONTROL SYSTEM 868 MHZ

Lutron Homeworks is the ultimate control system. Homeworks can control any size project, residential or commercial. It is specified to your project requirements, giving complete freedom to program any keypad to a range of functions anywhere in the property.

#### HOMEWORKS QS KEYPADS

SeeTouch Keypads

Palladiom Keypads

Alisse Keypads

HOMEWORKS OS APP

Control your home's lights, shades, temperature, keypads, and more with your iPad, iPhone and iPod touch.

Homeworks QS has a huge range of compatible keypads in any style.