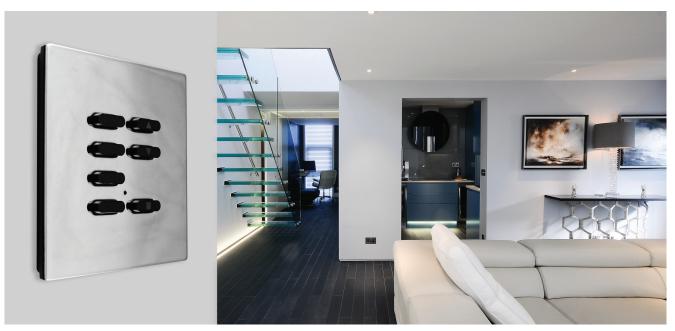

## WIRED DIMMERS

SceneStyLED4 from Mode is the stylish way to control your lighting. Self contained, it connects to your existing wiring without fuss and can control up to four independent circuits of lighting. It can quickly and easily be programmed by the user to store any combination of four moods or "scenes", as well as ON and OFF.

SceneStyLED4 can be used in two ways, firstly as a four channel Scene Setting Dimmer with the ability to have two way switching and dimming control of one or more channels using conventional

- LED friendly Scene Setting Dimmer.
- Self contained unit.
- Four circuits of Trailing Edge Dimming (2 x 500W, 2 x 250W, 1000W max Halogen) (2 x 150W, 2 x 75W, 300W max LED).
- Four programmable scenes plus ON/OFF and RAISE/LOWER of any scene or circuit.
- · Programmable fade rate from scene to scene.
- Alternate four channel impulse function.
- Stylish screwless fascia plate utilising the MK Aspect range.
- Buttons available in either black or white.
- Indicator LEDs with seven user selectable RGB colours and intensity. Red, Green, Blue, Magenta, Cyan, Orange and White.
- Multiway switching and remote input control.
- · Optional Infrared control available.
- Different fascia finishes available.
- Complies with EC EMC and Low Voltage Directives (CE).
- 2 year warranty.