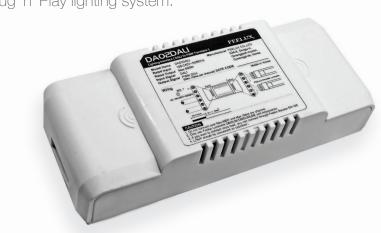

## DA02DALI Feelux Dali Interface

The NEW Feelux Dali Interface enables you to dim any Feelux fittings using any Dali dimming controls.

Each channel can have a maximum of 10 fittings connected with a maximum combined wattage of 600W. A Booster is available if more wattage is required. The interface has two addresses that are automatically asigned by the Dali control system.

### Specification

| Construction             | Plastic |
|--------------------------|---------|
| Maximum Wattage          | 600W    |
| Length                   | 150mm   |
| Width                    | 58mm    |
| Depth                    | 35mm    |
| Maximum No. Units Inline | 2 x 10  |
| IP Rating                | IP00    |
| Voltage                  | 240V    |

Order Code: DIMSLIM DA02DALI