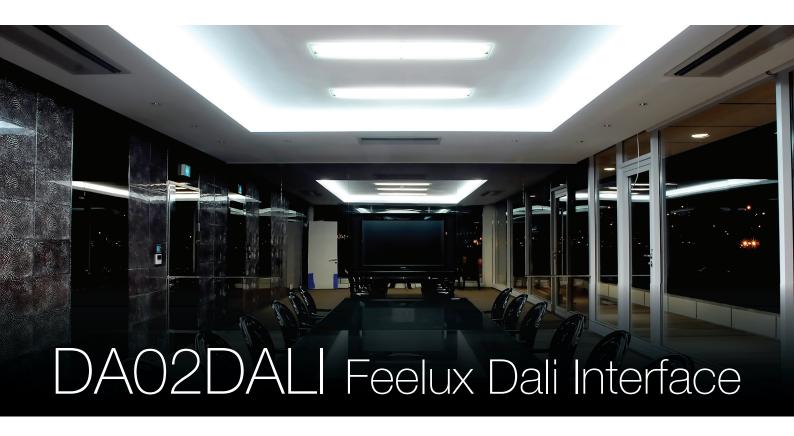

## DA02DALI Feelux Dali Interface

The NEW Feelux Dali Interface enables you to dim any Feelux fittings using any Dali dimming controls.

Each channel can have a maximum of 10 fittings connected with a maximum combined wattage of 600W. A Booster is available if more wattage is required. The interface has two addresses that are automatically asigned by the Dali control system.