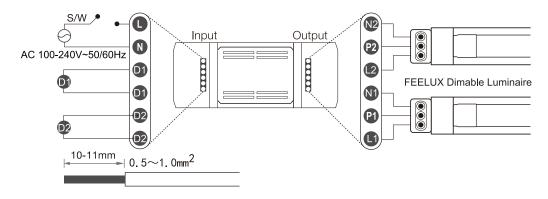

### Wiring Diagram

## DA02DALI Feelux Dali Interface

The NEW Feelux Dali Interface enables you to dim any Feelux fittings using any Dali dimming controls.

Each channel can have a maximum of 10 fittings connected with a maximum combined wattage of 600W. A Booster is available if more wattage is required. The interface has two addresses that are automatically asigned by the Dali control system.