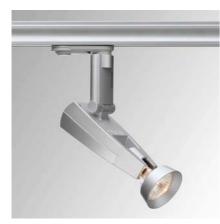

## **Product data**

Pixo Pro XS Cool 50 is a slim spotlight for low voltage QR-CB51 lamps. Pixo Pro XS is made of polycarbonate and PPS. Available in white and silver colour. To be used on ceiling or wall mounted tracks (Nanotrack LS1 or Microtrack LS3). Adjustability: turn 0 –  $360^{\circ}$ , tilt 0 –  $90^{\circ}$ . Pixo Pro XS is supplied inclusive glare shield. Integral electronic transformer, dimmable with dimmers that are suitable for electronic transformers.