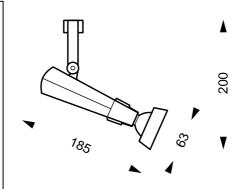

## **Product data**

Pixo Pro XS Cool 50 is a slim spotlight for low voltage QR-CB51 lamps. Pixo Pro XS is made of polycarbonate and PPS. Available in white and silver colour. To be used on ceiling or wall mounted tracks (Nanotrack LS1 or Microtrack LS3). Adjustability: turn 0 –  $360^{\circ}$ , tilt 0 –  $90^{\circ}$ . Pixo Pro XS is supplied inclusive glare shield. Integral electronic transformer, dimmable with dimmers that are suitable for electronic transformers.