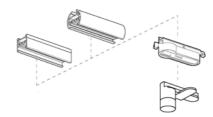

Trackpoint LS1 for Micro-/Picorail allows adapter spotlights with LS1 adapter to be used on Microrail 2 and Picorail 2

**3001920** white, 0.03 kg **3001930** grey, 0.03 kg

301.pdf (07-01)