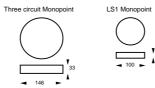

Monopoints allow adapter spotlights to be surface mounted to ceiling or wall. Cover up terminal boxes completely.

 for LS3 adapter, grey 0.1 kg for LS3 adapter, white 0.1 kg for LS1 adapter, white 0.1 kg for LS1 adapter, grey 0.1 kg