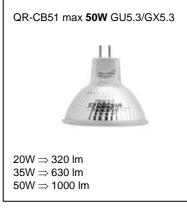

 white with LS1 adapter, 0.28 kg silver with LS1 adapter, 0.28 kg white with LS3 adapter, 0.28 kg silver with LS3 adapter, 0.28 kg

Please contact your lamp supplier for photometric data of specific products.