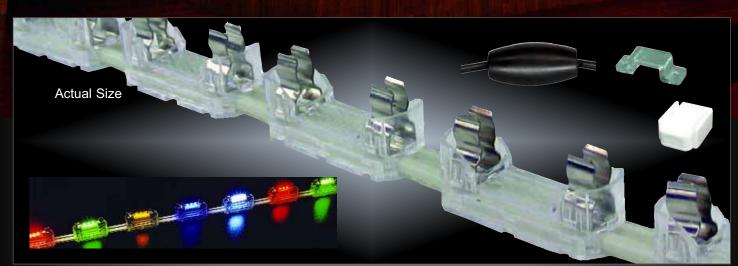

# DECOLUME STRIP LIGHT

Decolume Strip Light is a low voltage product that is safe to install in the smallest of spaces. It creates a professionally designed look. It is attractive, flexible and simple to install. It's innovative lamp sockets allow for the use of festoon lamps, xenon lamps, halogen dichroic lamps and LED festoon lamps. The interchangeable lamps can be used easily to create unlimited decorative illumination effects. It's flexible nature allows it to fit curved profiles as well as straight runs. It can be cut to any length and has independent lamp operation, meaning that if a lamp burns out no other lamp is affected.

IMPORTANT: Decolume is designed for a maximum capacity of 25 amps. This is equivalent to 300 watts of lighting when a 12V system is used or 600 watts of lighting when a 24V system is used. When using a 12V electronic transformer you must not exceed 2 metres in length. You must not exceed 3 metres in length when using a 12V coiled transformer and you must not exceed 4 metres in length when using a 24V coiled transformer. The transformer must be wired no more than 200mm away from the decolume strip. LED festoon lamps are available. The LED Decolume can be run at an amazing 11 metres from one 50W transformer with the 63mm spacing strip. The WP52 can run 170 LED lamps and the AL20 can run 66 LED lamps. When using LED festoon lamps you must use a LP Converter.

#### **Special Features**

Flexible material creates versatile elegant lighting effects Available in both 12V and 24V Easy to install and labour saving Can be dimmed (not LED) Able to use festoon lamps, xenon lamps, halogen dichroic lamps and LED festoon lamps No effect on other lamps when one lamp is burnt out or faulty

### **Applications**

Covin, shelves, cabinets, pelmet, mirrors, alcoves etc.

Can be used on boats that have a 12V or 24V supply

Xenon lamps have 6000hrs life, LED lamps have 50000hrs life