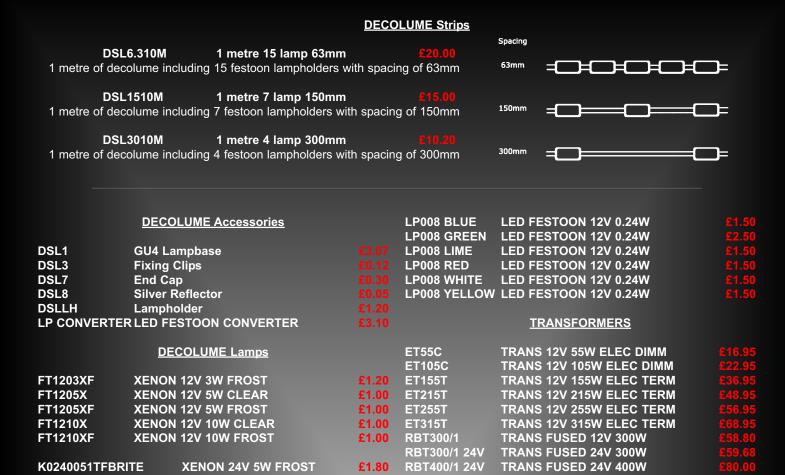

IMPORTANT: Decolume is designed for a maximum capacity of 25 amps. This is equivalent to 300 watts of lighting when a 12V system is used or 600 watts of lighting when a 24V system is used. When using a 12V electronic transformer you must not exceed 2 metres in length. You must not exceed 3 metres in length when using a 12V coiled transformer and you must not exceed 4 metres in length when using a 24V coiled transformer. The transformer must be wired no more than 200mm away from the decolume strip. LED festoon lamps are available. The LED Decolume can be run at an amazing 11 metres from one 50W transformer with the 63mm spacing strip. The WP52 can run 170 LED lamps and the AL20 can run 66 LED lamps. When using LED festoon lamps you must use a LP Converter.

£1.80

AL20M WP52

K0240101TFBRITE

**XENON 24V 10W FROST** 

1 State and the second second second second

TRANS LED INDOOR 12V 20W

TRANS LED 12V 50W IP68