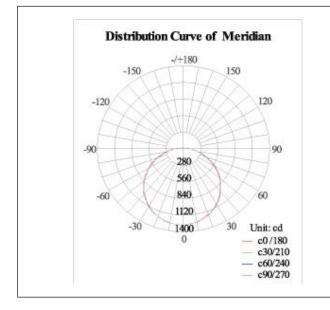

|
| Certification   | ROHS,CE                                    |

### Products advantages:

► <u>Using imported guide plate from Japan Mitsubishi /Taiwan CHIMEI</u>, which is more than 80% for the rate of light guide.

- Pure aluminum frame with bright silver processing and good heat dissipation, and high-grade appearance as well.
- ► The light effect well without dark area, efficacy is more than 100 LM/W.
- ► With CE Isolation constant current power supply driver, Double PF.
- ► Unique optical design: even light distribution, without dizzy light and no light pollution and no frequent.
- ► Unique design, Embedded installation without the accessories.
- ► <u>Available for Triac dimmer, 0-10V and DALI system, intelligent controls.</u>

# Product Pictures:





# Light Distribution Curve:



# Illuminance Diagram:



#### **Illumination Cone Curve**





### Installation Instructions:

### Install The Matters Needing Attention

- 1. Only professional electrician can install the lamp.
- 2. Check the lamp very carefully before installation.
- 3.Install the lamp follow up the installation procedure, make sure all parts safe.
- 4.Please request after service if trouble or doubt.



# Application Scenarios:



- ★.Conference/Meeting rooms, Classrooms
- $\bigstar$ .Offices, Hospitals, Factories
- $\bigstar$ .Hotels, Offices or other Commercial Complexes
- ★.Residential/Institution Buildings
- $\star$ .Places where energy saving and high color rendering index are needed