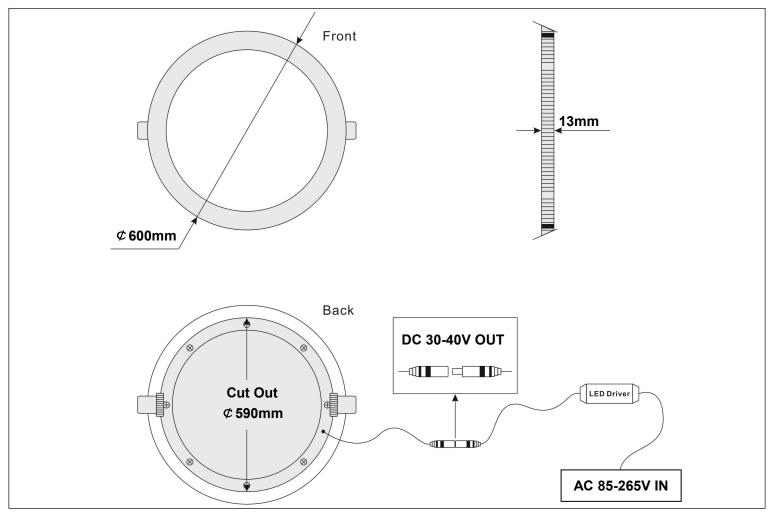

| Model No        | AA-D600-40W                                |
|-----------------|--------------------------------------------|
| Actual Size     | ¢ 600x13mm                                 |
| LED Source      | SMD2835                                    |
| Power           | 40W                                        |
| Color Temp      | Warm White : 2800-3200K                    |
|                 | Neutral White:4000-4500K                   |
|                 | Daylight White:5000-5500K                  |
|                 | Cool White: 6000-6500K                     |
| Luminous (Im)   | 4400±10%LM                                 |
| Lighting effect | 110LM/W                                    |
| CRI             | 80-85Ra                                    |
| P.F             | 0.90                                       |
| Input Voltage   | DC24V                                      |
| Dimming         | No                                         |
| Work Temp       | -20~80℃                                    |
| Main Material   | Aluminum, PMMA, PS                         |
| Frame color     | White, sliver                              |
| Installation    | Recessed, surface mounted, Ceiling Hanging |
| Lifespan        | More than 50000H                           |
| Warranty        | 3 years                                    |
| Certification   | ROHS,CE                                    |

# Product Pictures: