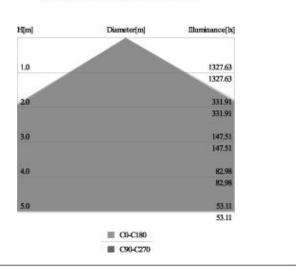

,CE                                    |

### Products advantages:

► <u>Using imported guide plate from Japan Mitsubishi /Taiwan CHIMEI</u>, which is more than 80% for the rate of light guide.

- Pure aluminum frame with bright silver processing and good heat dissipation, and high-grade appearance as well.
- ► The light effect well without dark area, efficacy is more than 100 LM/W.
- ► With CE Isolation constant current power supply driver, Double PF.
- ► Unique optical design: even light distribution, without dizzy light and no light pollution and no frequent.
- ► Unique design, Embedded installation without the accessories.
- ► <u>Available for Triac dimmer, 0-10V and DALI system, intelligent controls.</u>

# Product Pictures:





# Light Distribution Curve:



# Illuminance Diagram:



#### **Illumination Cone Curve**





### Installation Instructions:

### Install The Matters Needing Attention

- 1. Only professional electrician can install the lamp.
- 2. Check the lamp very carefully before installation.
- 3.Install the lamp follow up the installation procedure, make sure all parts safe.
- 4.Please request after service if trouble or doubt.



# Application Scenarios:



- ★.Conference/Meeting rooms, Classrooms
- $\bigstar$ .Offices, Hospitals, Factories
- $\bigstar$ .Hotels, Offices or other Commercial Complexes
- ★.Residential/Institution Buildings
- $\star$ .Places where energy saving and high color rendering index are needed