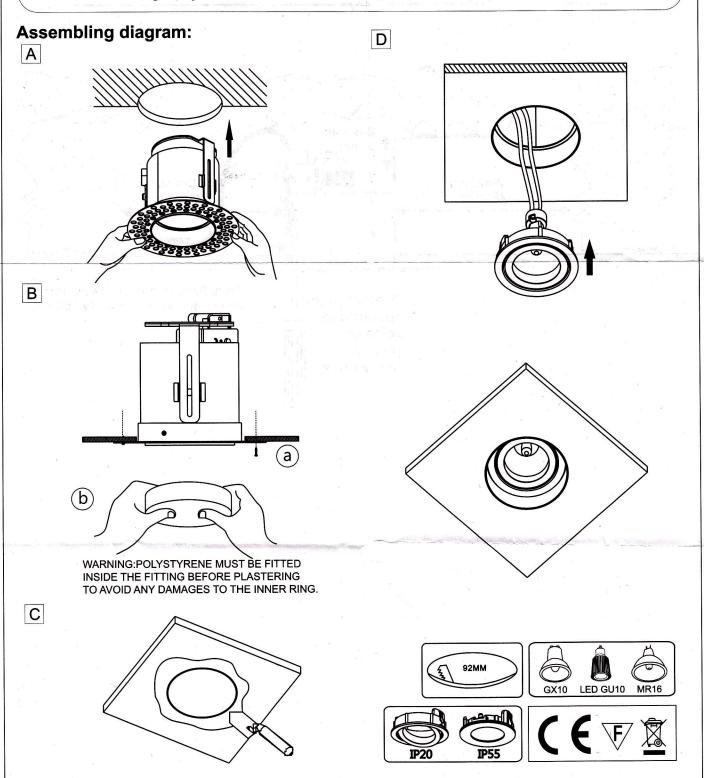

## INSTALLATION INSTRUCTION

- 1. The fixture is for GX10, GU10 and MR-16.
- 2.Before installation, make sure that the power supply is off.
- 3. Follow the steps as down below for installation or replacement of bulb.
- 4. After finishing every step, tighten the screws, have the fixture fixed, then connect the power supply.
- 5.It is recommended that these products are installed by a qualified electrician.
- 6. Note only fix fixing arm when the lagging is above the fitting, it must be extended to its maximum height.
- 7. Ensure the fitting body is fixed to the frame using the alan keys provided

Only fix fixing arm when the lagging is above the fitting. It must be extended to it's maximum height.