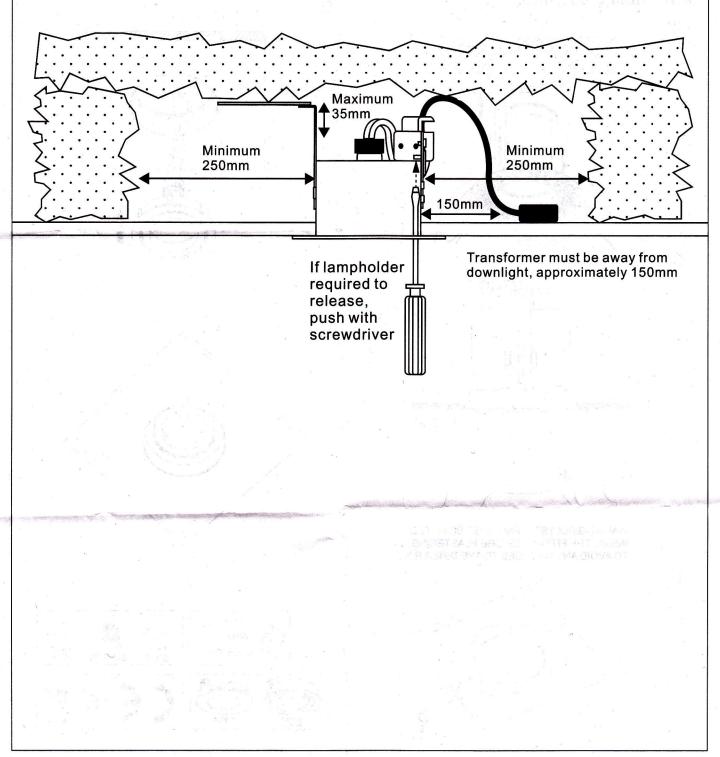

## INSTALLATION INSTRUCTION

- 1. The fixture is for GX10, GU10 and MR-16.
- 2.Before installation, make sure that the power supply is off.
- 3. Follow the steps as down below for installation or replacement of bulb.
- 4. After finishing every step, tighten the screws, have the fixture fixed, then connect the power supply.
- 5.It is recommended that these products are installed by a qualified electrician.
- 6. Note only fix fixing arm when the lagging is above the fitting, it must be extended to its maximum height.
- 7. Ensure the fitting body is fixed to the frame using the alan keys provided