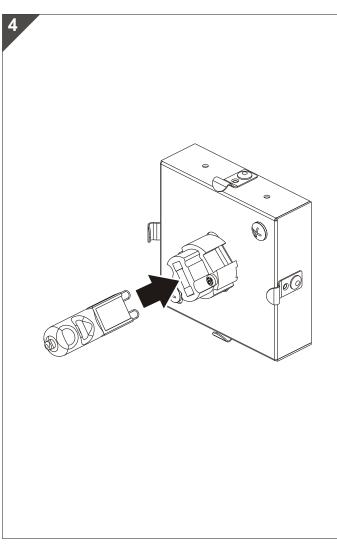

## **Installation Instruction**

# Cubetto

**Surface Mounted Lighting** 



Lamp Not Included

### **CAUTIONS**

1. Switch-off the power supply before any installation and maintenance operations.



- 2. Installation should be carried out by a suitably qualified person in accordance with good electrical practice and the appropriate national wiring regulations.
- 3. Use this light fixture at the rated voltage and frequency as indicated on the specification table.

#### INSTALLATION











## **MEASUREMENT**

Dimension in mm



## **SPECIFICATION**

|      | Max.<br>Wattage(W) | Volt.(V)<br>/f(Hz) | Lamp  | Remarks                      |
|------|--------------------|--------------------|-------|------------------------------|
| 1030 | 40                 | 230                | G9 🏣  | 2 Slot                       |
| 1031 | 40                 | 230                | G9 🏗  | 4 Slot                       |
| 1032 | 40                 | 230                | G9 🏗  | 1 Slot &<br>1 Glass Diffuser |
| 1033 | 40                 | 230                | G9 🏣> | 1 Glass Diffuser             |
| 1034 | 40                 | 230                | G9 🏗  | 2 Glass Diffuser             |