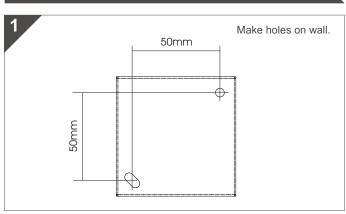

## **Installation Instruction**

# Cubetto

**Surface Mounted Lighting** 



Lamp Not Included

### **CAUTIONS**

1. Switch-off the power supply before any installation and maintenance operations.



- 2. Installation should be carried out by a suitably qualified person in accordance with good electrical practice and the appropriate national wiring regulations.
- 3. Use this light fixture at the rated voltage and frequency as indicated on the specification table.

#### INSTALLATION











## **MEASUREMENT**

Dimension in mm



## **SPECIFICATION**

|      | Max.<br>Wattage(W) | Volt.(V)<br>/f(Hz) | Lamp  | Remarks                      |
|------|--------------------|--------------------|-------|------------------------------|
| 1030 | 40                 | 230                | G9 🏣  | 2 Slot                       |
| 1031 | 40                 | 230                | G9 🏗  | 4 Slot                       |
| 1032 | 40                 | 230                | G9 🏗  | 1 Slot &<br>1 Glass Diffuser |
| 1033 | 40                 | 230                | G9 🏣> | 1 Glass Diffuser             |
| 1034 | 40                 | 230                | G9 🏗  | 2 Glass Diffuser             |