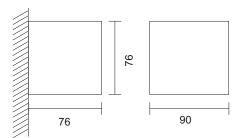

## **Installation Instruction**

# Cubetto

**Surface Mounted Lighting** 



Lamp Not Included

### **CAUTIONS**

1. Switch-off the power supply before any installation and maintenance operations.



- 2. Installation should be carried out by a suitably qualified person in accordance with good electrical practice and the appropriate national wiring regulations.
- 3. Use this light fixture at the rated voltage and frequency as indicated on the specification table.

#### INSTALLATION











## **MEASUREMENT**

Dimension in mm



## **SPECIFICATION**

|      | Max.<br>Wattage(W) | Volt.(V)<br>/f(Hz) | Lamp  | Remarks                      |
|------|--------------------|--------------------|-------|------------------------------|
| 1030 | 40                 | 230                | G9 🏣  | 2 Slot                       |
| 1031 | 40                 | 230                | G9 🏗  | 4 Slot                       |
| 1032 | 40                 | 230                | G9 🏗  | 1 Slot &<br>1 Glass Diffuser |
| 1033 | 40                 | 230                | G9 🏣> | 1 Glass Diffuser             |
| 1034 | 40                 | 230                | G9 🏗  | 2 Glass Diffuser             |