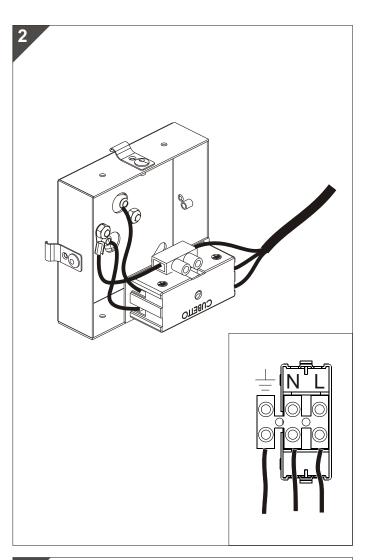

## **Installation Instruction**

# Cubetto

**Surface Mounted Lighting** 



Lamp Not Included

### **CAUTIONS**

1. Switch-off the power supply before any installation and maintenance operations.



- 2. Installation should be carried out by a suitably qualified person in accordance with good electrical practice and the appropriate national wiring regulations.
- 3. Use this light fixture at the rated voltage and frequency as indicated on the specification table.

#### INSTALLATION











## **MEASUREMENT**

Dimension in mm



## **SPECIFICATION**

|      | Max.<br>Wattage(W) | Volt.(V)<br>/f(Hz) | Lamp  | Remarks                      |
|------|--------------------|--------------------|-------|------------------------------|
| 1030 | 40                 | 230                | G9 🏣  | 2 Slot                       |
| 1031 | 40                 | 230                | G9 🏗  | 4 Slot                       |
| 1032 | 40                 | 230                | G9 🏗  | 1 Slot &<br>1 Glass Diffuser |
| 1033 | 40                 | 230                | G9 🏣> | 1 Glass Diffuser             |
| 1034 | 40                 | 230                | G9 🏗  | 2 Glass Diffuser             |