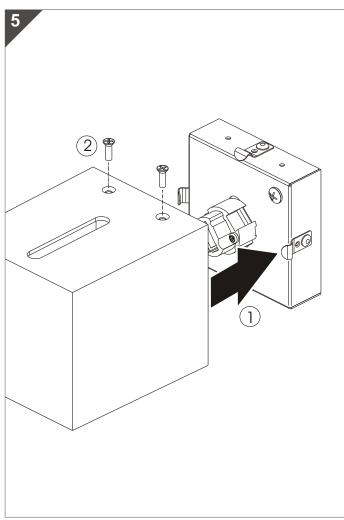

## **Installation Instruction**

# Cubetto

**Surface Mounted Lighting** 



Lamp Not Included

### **CAUTIONS**

1. Switch-off the power supply before any installation and maintenance operations.



- 2. Installation should be carried out by a suitably qualified person in accordance with good electrical practice and the appropriate national wiring regulations.
- 3. Use this light fixture at the rated voltage and frequency as indicated on the specification table.

#### INSTALLATION











## **MEASUREMENT**

Dimension in mm



## **SPECIFICATION**

|      | Max.<br>Wattage(W) | Volt.(V)<br>/f(Hz) | Lamp  | Remarks                      |
|------|--------------------|--------------------|-------|------------------------------|
| 1030 | 40                 | 230                | G9 🏣  | 2 Slot                       |
| 1031 | 40                 | 230                | G9 🏗  | 4 Slot                       |
| 1032 | 40                 | 230                | G9 🏗  | 1 Slot &<br>1 Glass Diffuser |
| 1033 | 40                 | 230                | G9 🏣> | 1 Glass Diffuser             |
| 1034 | 40                 | 230                | G9 🏗  | 2 Glass Diffuser             |