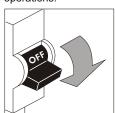

### **CAUTIONS**

1. Switch-off the power supply before any installation and maintenance operations.

- 2. Installation should be carried out by a suitably qualified person in accordance with good electrical practice and the appropriate national wiring regulations.
- 3. Use this light fixture at the rated voltage and frequency as indicated on the specification table.