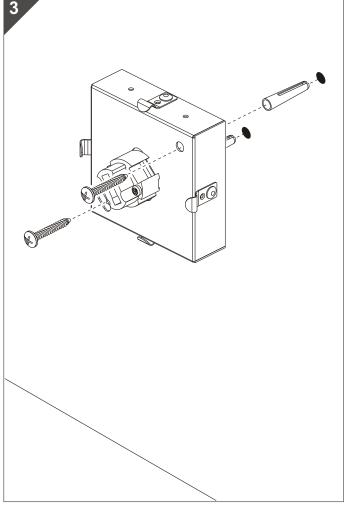

## **Installation Instruction**

# Cubetto

**Surface Mounted Lighting** 



Lamp Not Included

### **CAUTIONS**

1. Switch-off the power supply before any installation and maintenance operations.



- 2. Installation should be carried out by a suitably qualified person in accordance with good electrical practice and the appropriate national wiring regulations.
- 3. Use this light fixture at the rated voltage and frequency as indicated on the specification table.

#### INSTALLATION











## **MEASUREMENT**

Dimension in mm



## **SPECIFICATION**

|      | Max.<br>Wattage(W) | Volt.(V)<br>/f(Hz) | Lamp  | Remarks                      |
|------|--------------------|--------------------|-------|------------------------------|
| 1030 | 40                 | 230                | G9 🏣  | 2 Slot                       |
| 1031 | 40                 | 230                | G9 🏗  | 4 Slot                       |
| 1032 | 40                 | 230                | G9 🏗  | 1 Slot &<br>1 Glass Diffuser |
| 1033 | 40                 | 230                | G9 🏣> | 1 Glass Diffuser             |
| 1034 | 40                 | 230                | G9 🏗  | 2 Glass Diffuser             |