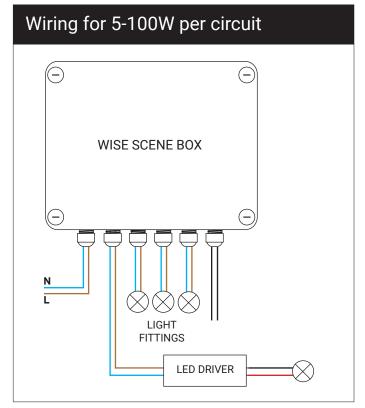

## Wise Scene Dimming Box - Wiring

| Maximum Load Per Circuit   |           |  |  |
|----------------------------|-----------|--|--|
| Load Type                  | Wattage*  |  |  |
| Mains Voltage              | 5-100W    |  |  |
| Low Voltage                | 5-100W    |  |  |
| Low Voltage with Interface | 100-960W* |  |  |