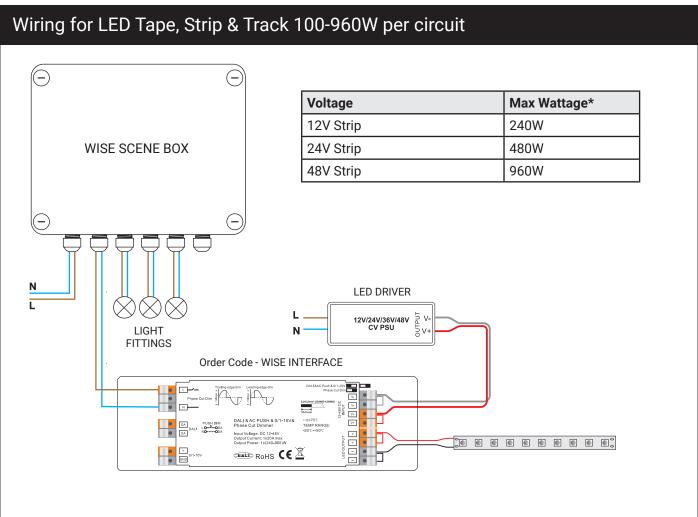

## Wise Scene Dimming Box - Wiring

| Maximum Load Per Circuit   |           |  |  |
|----------------------------|-----------|--|--|
| Load Type                  | Wattage*  |  |  |
| Mains Voltage              | 5-100W    |  |  |
| Low Voltage                | 5-100W    |  |  |
| Low Voltage with Interface | 100-960W* |  |  |