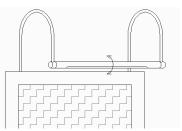

## 3 Adjustment of the illumination:

By turning the light pipe, the upper light exit plane can be matched with the image plane. Be set at the set, the LED light pipe must also glass tube.