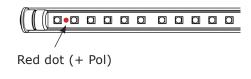

## 1 Assembly of the picture light:

The bracket with the red cable to the pipe end with the red dot in the LED light stick. Note polarity: Insert side with a red dot in the LED unit with a red bow on cable (+ pole).