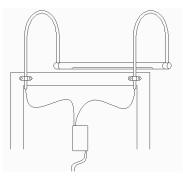

### (2) Electrical connection:

For the electrical connections are at the ends of the bracket ECGs assembled. The high-voltage connector (230 V) is connected to the ECG by qualified personnel.