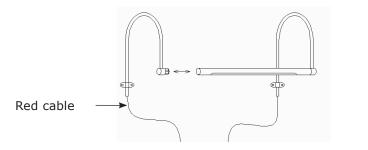

## 1 Assembly of the picture light:

The bracket with the red cable to the pipe end with the red dot in the LED light stick. Note polarity: Insert side with a red dot in the LED unit with a red bow on cable (+ pole).