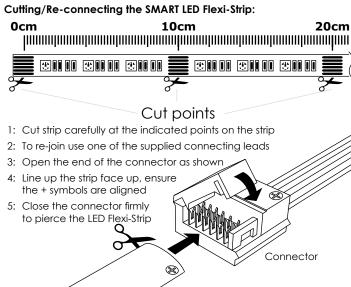

- Do not cover the LED Flexi-Strip while in operation.
- Do not connect the SMART LED Flexi-Strip to other styles of LED Strip Light 6. or other electrical devices.
- Do not connect your SMART LED Flexi-Strip to a physical dimmer switch, dimming is achieved via a smart app or home hub device only.