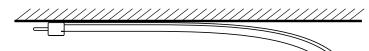

## How to Affix the LED Flexi-Strip Light to a Surface

Peel back the 3M Adhesive backing.

- The surface must be clean and free from dust and
- Press the LED Flexi-Strip firmly into place.