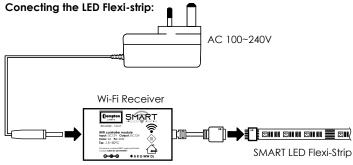

# LED Flexi-Strip Kit Quick Start Guide

Download the Tuya Smart app

your smart device to a 2.4Ghz Wifi Network

2.4GHz 802.11b/g/n

- Launch the Tuya Smart app and follow the first time setup instructions
- Place your smart lights in Discovery Mode Press and hold the reset button on the Wi-Fi recieve (approximately 7 seconds)
- The lights should now flash rapidly to indicate discovery
- Click + to add devices
- Select Lighting Devices and enter your WiFi password
- The app will now discover your lights
- **Edit** the light name ∠ e.g. "Main Light", "Wall Light", "Kitchen", "TV"
- Select the **room** in which the lights are located
- Control your lights and setup events and timers via the
- The Tuya smart app can be controlled by  ${\bf volce}$  command or directly with the on-screen interface
- For full functionality or to set up timers or events view the FAQ from the Me tab
- To connect your new smart lights to your home hub please follow your home hubs setup instructions for adding Tuya Smart devices