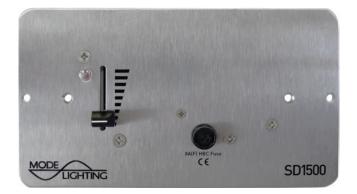

## **Slider Dimmer**

The Mode Slider Dimmer (SD1500) is designed to provide a high standard of smooth and stable dimming of mains controlled loads.

The Mode SD1500 is compatible with all types of resistive and inductive mains dimmable loads including LED, Low Energy, Halogen, Low Voltage and Neon Lighting.

## **Key Features**

- » Self contained slider dimmer.
- » 1500W max for tungsten/halogen loads.
- » 300W max for compatible LED loads.
- » Operates Leading Edge Mains Dimmable lighting loads only.
- » Panel mounted fuse and LED indicator.
- » Quick blow fuse for complete triac protection.
- » Easy to install.
- » Complies with EC EMC and Low Voltage Directives (CE).
- » 2 year warranty.