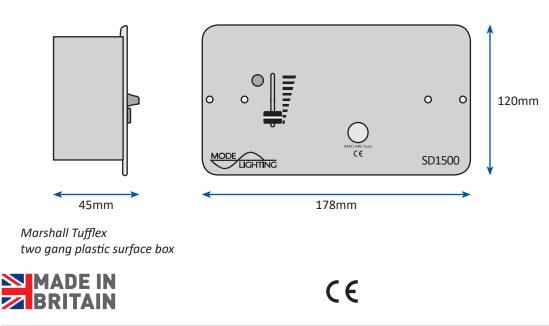

The unit has a brushed aluminium front panel and is supplied with a Marshall Tufflex two gang plastic surface box for ease of installation, as shown below.

## **Technical Data**

| Power                              |                                                                                                                                                                                                                                                                      |
|------------------------------------|----------------------------------------------------------------------------------------------------------------------------------------------------------------------------------------------------------------------------------------------------------------------|
| Mains Voltage                      | » 230V AC <sup>+</sup> / <sub>-</sub> 10% 50/60Hz, 10A maximum                                                                                                                                                                                                       |
| Earth                              | > This product must be earthed                                                                                                                                                                                                                                       |
| Connections & Cable Specifications |                                                                                                                                                                                                                                                                      |
| Mains Current                      | » 6.3A maximum                                                                                                                                                                                                                                                       |
| Fuse                               | » IEC60127 HBC 8A (F)                                                                                                                                                                                                                                                |
| Load                               | <ul> <li>20-1500W. Derate for flush mounting</li> <li>Surface - 1500W tungsten / halogen loads, 300W LED loads</li> <li>Flush - 1200W tungsten / halogen loads, 200W LED loads</li> <li>Check with LED lamp manufacturer for recommended number of lamps*</li> </ul> |
| Mechanical                         |                                                                                                                                                                                                                                                                      |
| Standards                          | » EN55015, EN61547, EN60555-2                                                                                                                                                                                                                                        |
| Plate Finish                       | » Brushed aluminium / Black legend                                                                                                                                                                                                                                   |
| Dimensions                         | » 120mm High x 178mm Wide x 45mm Deep                                                                                                                                                                                                                                |
| Fixing Centres                     | » 168mm                                                                                                                                                                                                                                                              |
| Packed Size                        | » 127mm High x 206mm Wide x 84mm Deep                                                                                                                                                                                                                                |
| Packed Weight                      | » 0.5kgs                                                                                                                                                                                                                                                             |