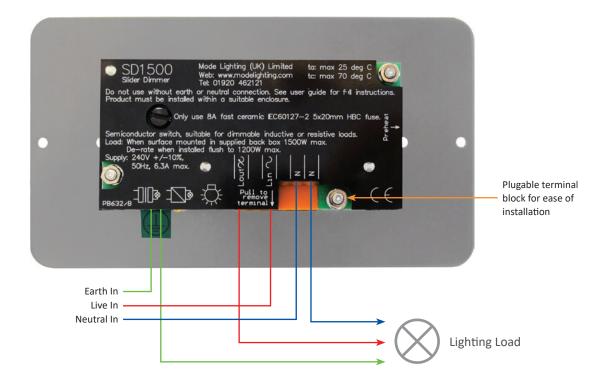

## System Architecture

Installation should be in accordance with the relevant National Wiring Regulations and other applicable Regulations. Compliance to EC EMC and Low Voltage Directives may be invalidated if not used or installed according to the published specification. SD1500 should be located in well ventilated areas and should not be covered or enclosed by insulating materials. Mode reserve the right to amend the product specification or design at any time and without notice.