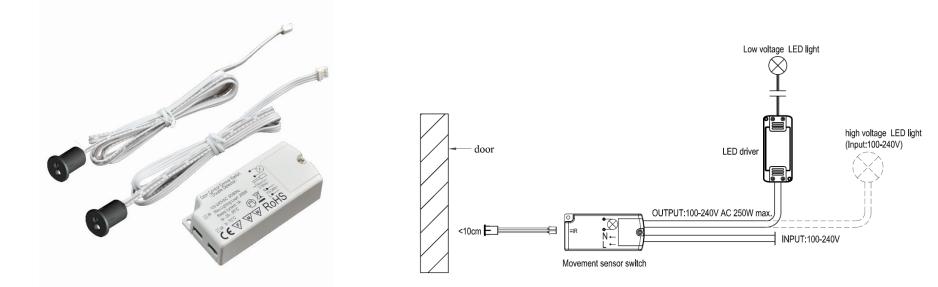

## **Features**

- Recessed sensor on/off switch.
- As the door opens the light is activated. On shutting the door the lights are turned off.
- 240V Input. Can be used with low voltage products if wired before the LED driver.
- Detection range of 100mm

| Product Codes |                                                              |
|---------------|--------------------------------------------------------------|
| S-MINI-DS     | 240v Infra Red door switch - Black Miniature sensor head     |
| S-MINI-DS-DUO | 240v Infra Red door switch - 2 x Black Miniature sensor head |

| Technical Specification     |                        |  |
|-----------------------------|------------------------|--|
| Voltage                     | 110-240V               |  |
| Max Load                    | 250W                   |  |
| Sensor                      | Infrared               |  |
| Recommended Detection Range | 100mm                  |  |
| Class                       | 11                     |  |
| IP Rating                   | IP20                   |  |
| Cut Out                     | Dia 8mm                |  |
| Sensor Dimensions           | Dia 10mm x 13mm length |  |
| Control Box Dimensions      | 76mm x 35mm x 19mm     |  |