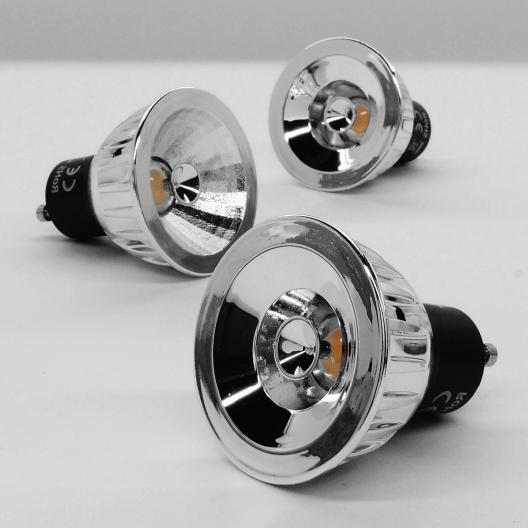

## Available in a range of Colour Temperatures & Beam Angles

The Reality GU10 LED 5W Retro is an LED lamp that matches a halogen lamp in terms of light source and aesthetics. This is achieved with the use of a single Cree LED chip with a reflector built around it. The result gives that arc of light we are all used to seeing with halogen.

The GU10 Reality Lamp is equivalent to a 50W GU10 halogen lamp and, like a halogen lamp, is dimmable. It lasts for 25,000 hours and consumes just 5W.

- Replicates halogen refelctor
- LED positioned further back for anti glare
- Complies with 2013 Part L regulations
- Fully dimmable with leading edge dimmers
- Equivalent to 50W GU10
- Lifetime of 25,000
- Fits GU10 lampholder
- Emergency option available