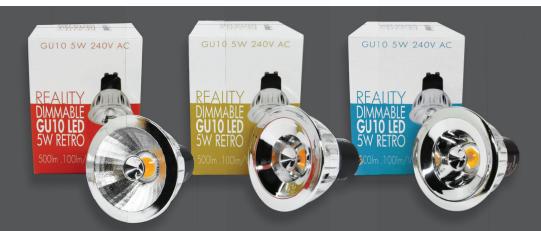

## REALITY DIMMABLE GU10 LED 5W RETRO

## Available in a range of Colour Temperatures & Beam Angles

The Reality GU10 LED 5W Retro is an LED lamp that matches a halogen lamp in terms of light source and aesthetics. This is achieved with the use of a single Cree LED chip with a reflector built around it. The result gives that arc of light we are all used to seeing with halogen.

| Product Code     | Dimming | Wattage | Comparable<br>Halogen | Beam<br>angle | Lifetime<br>(hours) | Lumens | Lumens<br>per Watt | CRI | Colour<br>Temp |
|------------------|---------|---------|-----------------------|---------------|---------------------|--------|--------------------|-----|----------------|
| REAL RETRO5 I24D | Yes     | 5W      | 50W                   | 24°           | 25,000              | 500    | 100                | 80  | 2700K          |
| REAL RETRO5 145D | Yes     | 5W      | 50W                   | 45°           | 25,000              | 500    | 100                | 80  | 2700K          |
| REAL RETRO5 160D | Yes     | 5W      | 50W                   | 60°           | 25,000              | 500    | 100                | 80  | 2700K          |
| REAL RETRO5 W24D | Yes     | 5W      | 50W                   | 24°           | 25,000              | 500    | 100                | 80  | 3000K          |
| REAL RETRO5 W45D | Yes     | 5W      | 50W                   | 45°           | 25,000              | 500    | 100                | 80  | 3000K          |
| REAL RETRO5 W60D | Yes     | 5W      | 50W                   | 60°           | 25,000              | 500    | 100                | 80  | 3000K          |
| REAL RETRO5 C24D | Yes     | 5W      | 50W                   | 24°           | 25,000              | 500    | 100                | 80  | 4000K          |
| REAL RETRO5 C45D | Yes     | 5W      | 50W                   | 45°           | 25,000              | 500    | 100                | 80  | 4000K          |
| REAL RETRO5 C60D | Yes     | 5W      | 50W                   | 60°           | 25,000              | 500    | 100                | 80  | 4000K          |