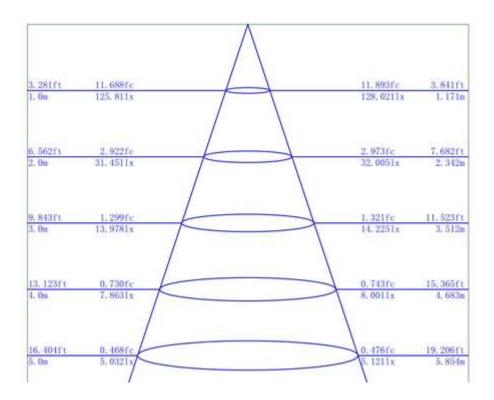

|
| Driver                   | Constant voltage 12V                                                    |
| Gasket                   | O-ring PMQ silicon seal                                                 |
| Operating<br>temperature | -20 to +60 °C                                                           |
| Mounting Method          | Stainless Steel round base or wall mount                                |
| IP Rating                | IP67                                                                    |

## **Lighting Distribution Curve**



Please email Mr RESISTOR at: info@mr-resistor.co.uk, or call us on: +44 (0)20 8874 2234 or write to us at: Mr RESISTOR, 21 Lydden Road, Earlsfield, London, SW18 4LT, UK.



## Illuminance Distance Curve