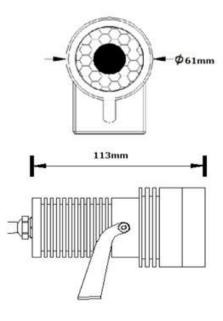

## **RGBW Garden Spot Light 12W**

**Product Dimensions** 

Please email Mr RESISTOR at: info@mr-resistor.co.uk, or call us on: +44 (0)20 8874 2234 or write to us at: Mr RESISTOR, 21 Lydden Road, Earlsfield, London, SW18 4LT, UK.