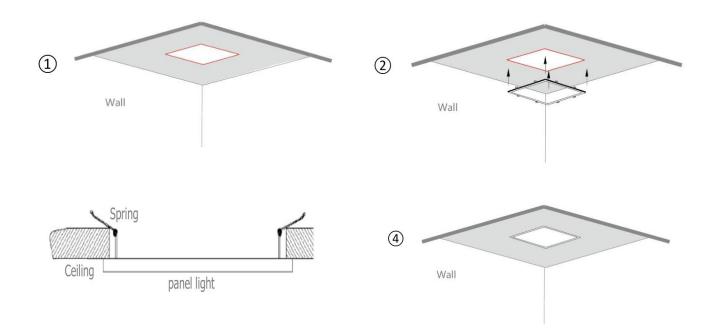

|  |
| efficiency    |                 |  |
| IP grade      | 40              |  |
| Working temp. | -20°C ~ +40°C   |  |

# **Item information**

| Dimensions(mm) | Model No.         | Support<br>Power |
|----------------|-------------------|------------------|
| 595x295        | AAPL-3060-20WRGBW | 20-36W           |
| 1195x295       | AAPL-3012-36WRGBW | 20-40W           |
| 595x595        | AAPL-6060-36WRGBW | 20-40W           |
| 1195x595       | AAPL-6012-60WRGBW | 50-60W           |



## **Flexibility**

- Different dimming version available(Triac, 1-10V, DALI, CCT dimming)
- Emergency battery version available









# <u>Installation</u>

### -Recessed installation step



## -Hanging installation step



#### -Mounted installation step



## -Spring clips installation step