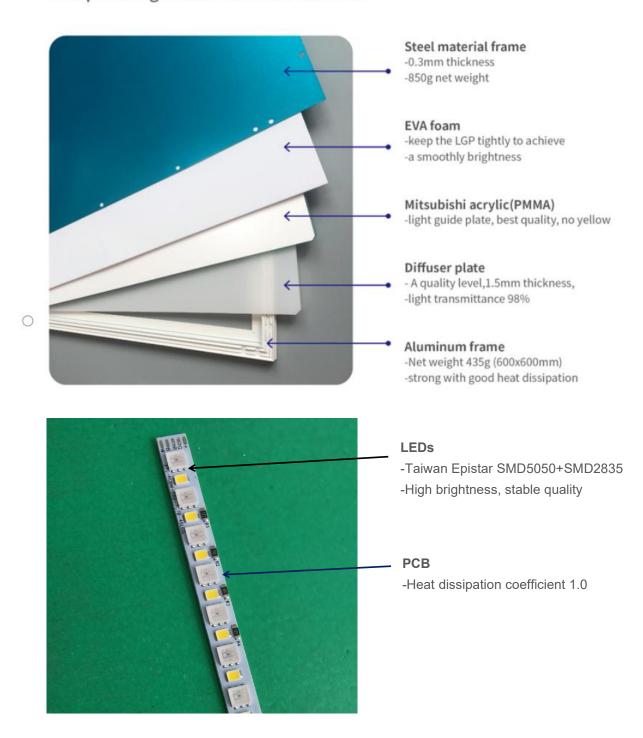

#### LED panel light raw material features

# **Parameter**

| Input         | DC24V           |  |
|---------------|-----------------|--|
| Colour temp.  | RGBW            |  |
| Frame colour  | White/silver    |  |
| CRI           | 80              |  |
| LEDs          | SMD5050+SMD2835 |  |
| LGP           | PMMA            |  |
| Driver        | No              |  |
| Dimming       | No              |  |
| UGR           | 21              |  |
| PF            | -               |  |
| THD           | -               |  |
| Flicker       | No              |  |
| Beam angle    | 120°            |  |
| Energy        | A+              |  |
| efficiency    |                 |  |
| IP grade      | 40              |  |
| Working temp. | -20°C ~ +40°C   |  |