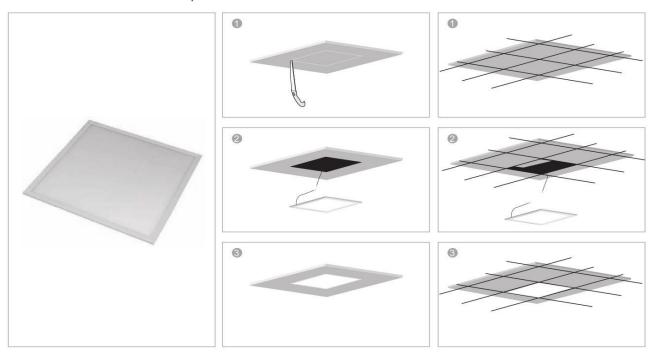

# <u>Installation</u>

### -Recessed installation step

## -Hanging installation step

#### -Mounted installation step

## -Spring clips installation step