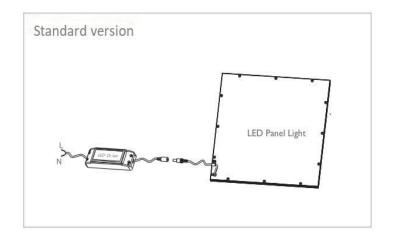

-               |  |
| THD           | -               |  |
| Flicker       | No              |  |
| Beam angle    | 120°            |  |
| Energy        | A+              |  |
| efficiency    |                 |  |
| IP grade      | 40              |  |
| Working temp. | -20°C ~ +40°C   |  |

# **Item information**

| Dimensions(mm) | Model No.         | Support<br>Power |
|----------------|-------------------|------------------|
| 595x295        | AAPL-3060-20WRGBW | 20-36W           |
| 1195x295       | AAPL-3012-36WRGBW | 20-40W           |
| 595x595        | AAPL-6060-36WRGBW | 20-40W           |
| 1195x595       | AAPL-6012-60WRGBW | 50-60W           |



## **Flexibility**

- Different dimming version available(Triac, 1-10V, DALI, CCT dimming)
- Emergency battery version available









# <u>Installation</u>

### -Recessed installation step



## -Hanging installation step



#### -Mounted installation step



## -Spring clips installation step