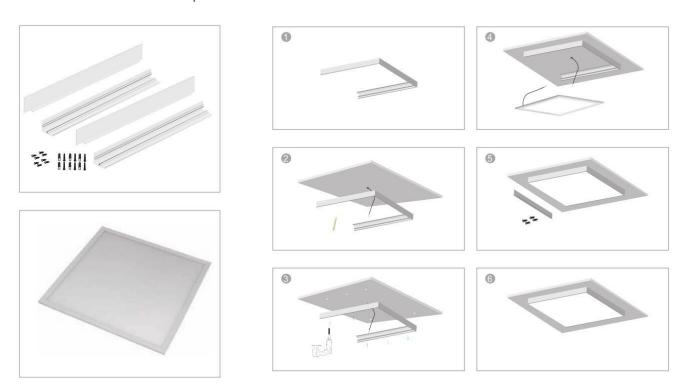

|  |
| Energy        | A+              |  |
| efficiency    |                 |  |
| IP grade      | 40              |  |
| Working temp. | -20°C ~ +40°C   |  |

# **Item information**

| Dimensions(mm) | Model No.         | Support<br>Power |
|----------------|-------------------|------------------|
| 595x295        | AAPL-3060-20WRGBW | 20-36W           |
| 1195x295       | AAPL-3012-36WRGBW | 20-40W           |
| 595x595        | AAPL-6060-36WRGBW | 20-40W           |
| 1195x595       | AAPL-6012-60WRGBW | 50-60W           |



## **Flexibility**

- Different dimming version available(Triac, 1-10V, DALI, CCT dimming)
- Emergency battery version available









# <u>Installation</u>

### -Recessed installation step



## -Hanging installation step



#### -Mounted installation step



## -Spring clips installation step