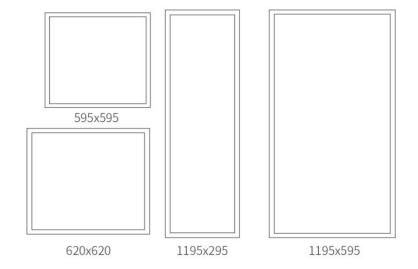

# **Item information**

| Dimensions(mm) | Model No.         | Support<br>Power |
|----------------|-------------------|------------------|
| 595x295        | AAPL-3060-20WRGBW | 20-36W           |
| 1195x295       | AAPL-3012-36WRGBW | 20-40W           |
| 595x595        | AAPL-6060-36WRGBW | 20-40W           |
| 1195x595       | AAPL-6012-60WRGBW | 50-60W           |