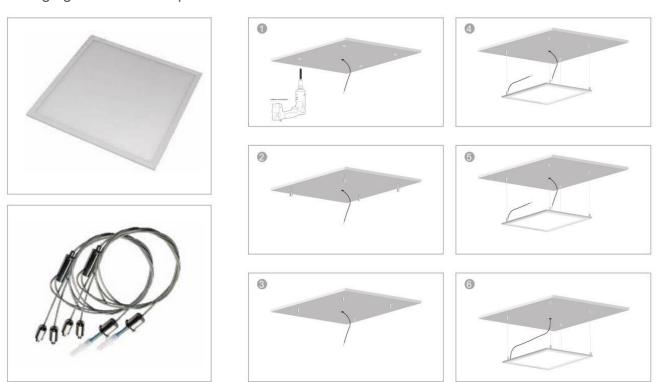

|
| Beam angle    | 120°            |  |
| Energy        | A+              |  |
| efficiency    |                 |  |
| IP grade      | 40              |  |
| Working temp. | -20°C ~ +40°C   |  |

# **Item information**

| Dimensions(mm) | Model No.         | Support<br>Power |
|----------------|-------------------|------------------|
| 595x295        | AAPL-3060-20WRGBW | 20-36W           |
| 1195x295       | AAPL-3012-36WRGBW | 20-40W           |
| 595x595        | AAPL-6060-36WRGBW | 20-40W           |
| 1195x595       | AAPL-6012-60WRGBW | 50-60W           |



## **Flexibility**

- Different dimming version available(Triac, 1-10V, DALI, CCT dimming)
- Emergency battery version available









# <u>Installation</u>

### -Recessed installation step



## -Hanging installation step



#### -Mounted installation step



## -Spring clips installation step