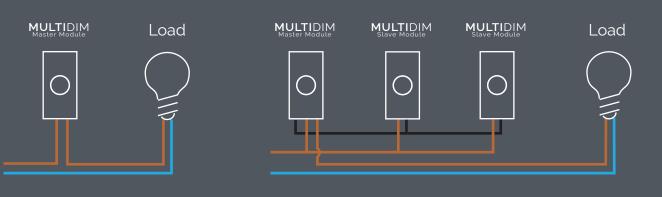

The Simple, Multi Way Dimming Solution, for your Home or Business.

The Multi-Dim is suitable for 1-way or Multi-way dimming and switching. Use 1 master with any number of the Multi-Dim slave modules or any retractive switch, to allow dimming from multiple different positions.

## Wiring 1 Way

## Wiring 2 Way (Multi-Dim)

Centre Spindle Master PD250W MASTER/C

Centre Spindle Slave PD250W SLAVE

Off Centre Spindle Master PD250W MASTER/OS

Off Centre Spindle Slave PD250W SLAVE/OS

Compatible with Retractive, Toggle or Push Button Dimmers