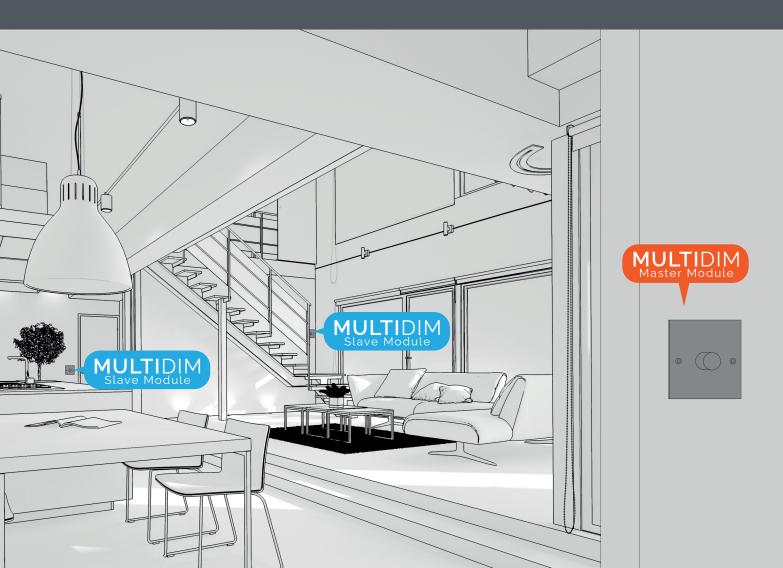

The Simple, Multi Way Dimming Solution, for your Home or Business.

The Multi-Dim is suitable for 1-way or Multi-way dimming and switching. Use 1 master with any number of the Multi-Dim slave modules or any retractive switch, to allow dimming from multiple different positions.

## Wiring 2 Way (Multi-Dim)

Centre Spindle Master PD250W MASTER/C

Centre Spindle Slave PD250W SLAVE

Off Centre Spindle Master PD250W MASTER/OS

Off Centre Spindle Slave PD250W SLAVE/OS

Compatible with Retractive, Toggle or Push Button Dimmers