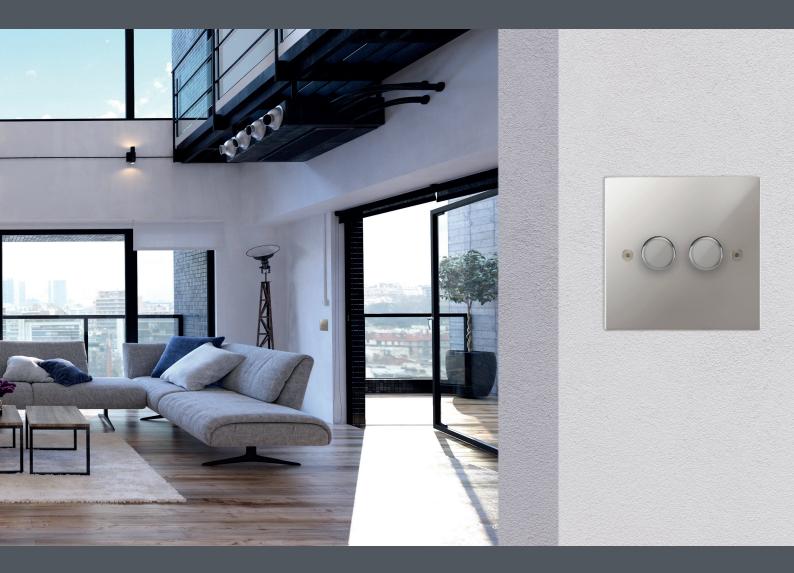

The Simple, Multi Way Dimming Solution, for your Home or Business.

The Multi-Dim is suitable for 1-way or Multi-way dimming and switching. Use 1 master with any number of the Multi-Dim slave modules or any retractive switch, to allow dimming from multiple different positions.