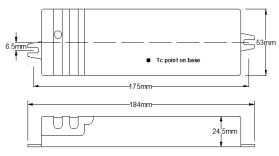

## **Technical Details:**

| Input Voltage            | (4W) 230-240                                                  | ) Volts AC 50/60 Hz (8W)       |  |
|--------------------------|---------------------------------------------------------------|--------------------------------|--|
| Input Current (Charging) | $3.7W \ 22mA \ \lambda = 0.70$ $5.3W \ 29mA \ \lambda = 0.75$ |                                |  |
| Input Current (Standby)  | $1.5W 14mA \lambda = 0.45$                                    | $1.5W \ 14mA \ \lambda = 0.45$ |  |
| Battery Type             | 6.4V 3.8Ah LiFePO4                                            | 12.8V 3.8Ah LiFePO4            |  |
| Enclosure Dimensions     | 184mm L x 53mm W x 24.5mm H                                   |                                |  |
| Battery Dimensions       | 159mm L x 35mm Φ                                              | 159mm x 59mm x 42mm            |  |
| Overall Weight           | 0.45Kg                                                        | 0.67Kg                         |  |
| Ingress Protection       | IP20                                                          |                                |  |