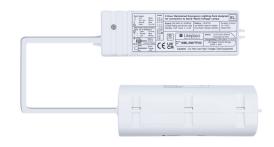

## Technical Specification MML Emergency Conversion Range

Fixing Centres 175mm

The MML Range is supplied as a split remote conversion kit for mounting away from the fitting. It is suitable for 230V DC Loads.

A split pack, 3 hour remote conversion kit for 230V DC loads. This pack will power the load at 100% (EOFi\*) for three hours in emergency.

The MML/4W/TP60 will power up to 4W of DC load. The MML/8W/TP60 will power up to 8W of DC load.