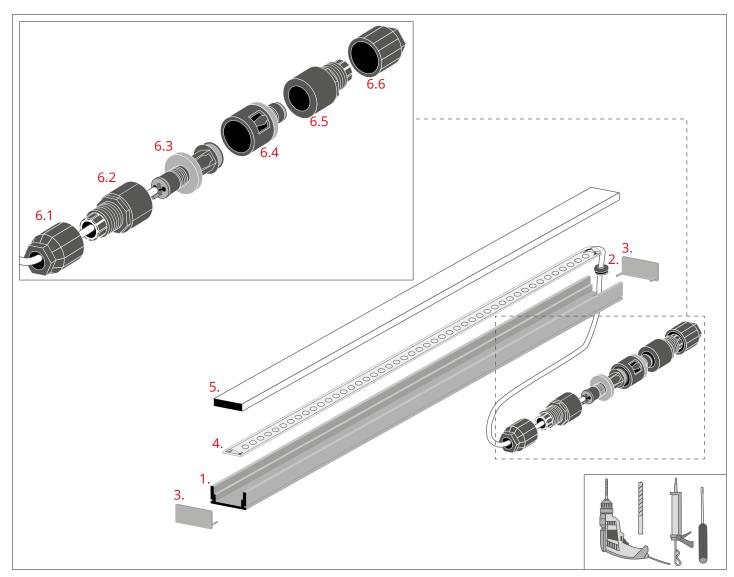

- 1. HR-ALU Profile (Ref. B1889)
- 2. Gland\*
- 3. End cap\*
- 4. Gel-coated LED tape with cable\*
- Cover\*
- 6.1 Hermetic coupler (item 6.1)\*
- 6.2 Hermetic coupler (item 6.2)\*
- 6.3 Hermetic coupler (item 6.3)\*
- 6.4 Hermetic coupler (item 6.4)\*
- 6.5 Hermetic coupler (item 6.5)\*
- 6.6 Hermetic coupler (item 6.6)\*