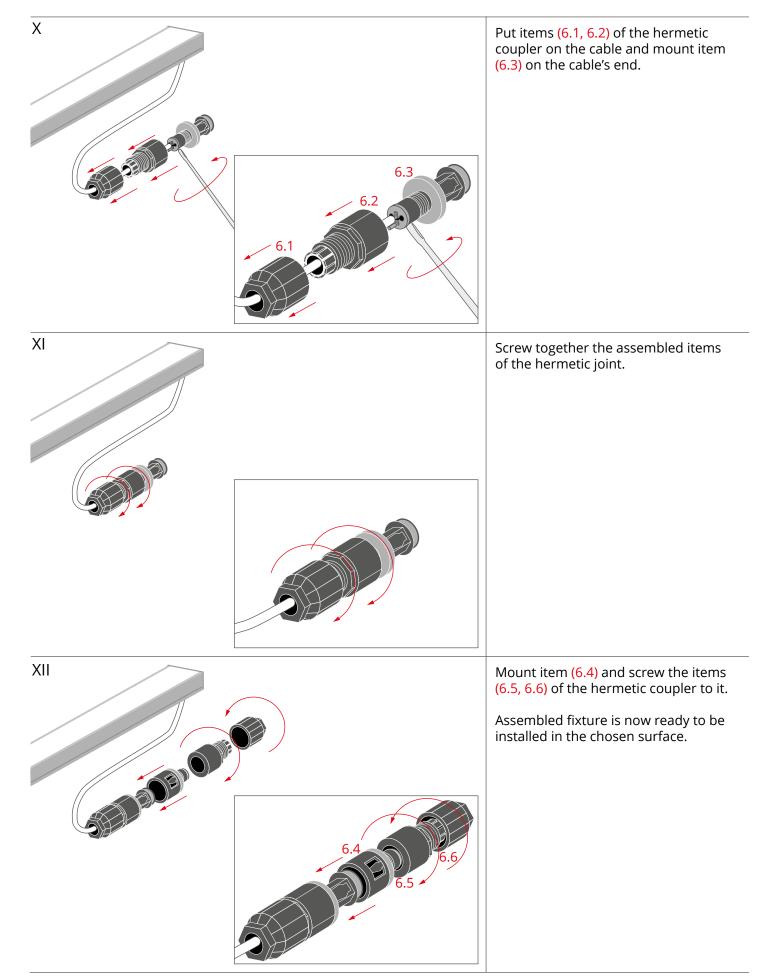

- 1. HR-ALU Profile (Ref. B1889)
- 2. Gland\*
- 3. End cap\*
- 4. Gel-coated LED tape with cable\*
- Cover\*
- 6.1 Hermetic coupler (item 6.1)\*
- 6.2 Hermetic coupler (item 6.2)\*
- 6.3 Hermetic coupler (item 6.3)\*
- 6.4 Hermetic coupler (item 6.4)\*
- 6.5 Hermetic coupler (item 6.5)\*
- 6.6 Hermetic coupler (item 6.6)\*