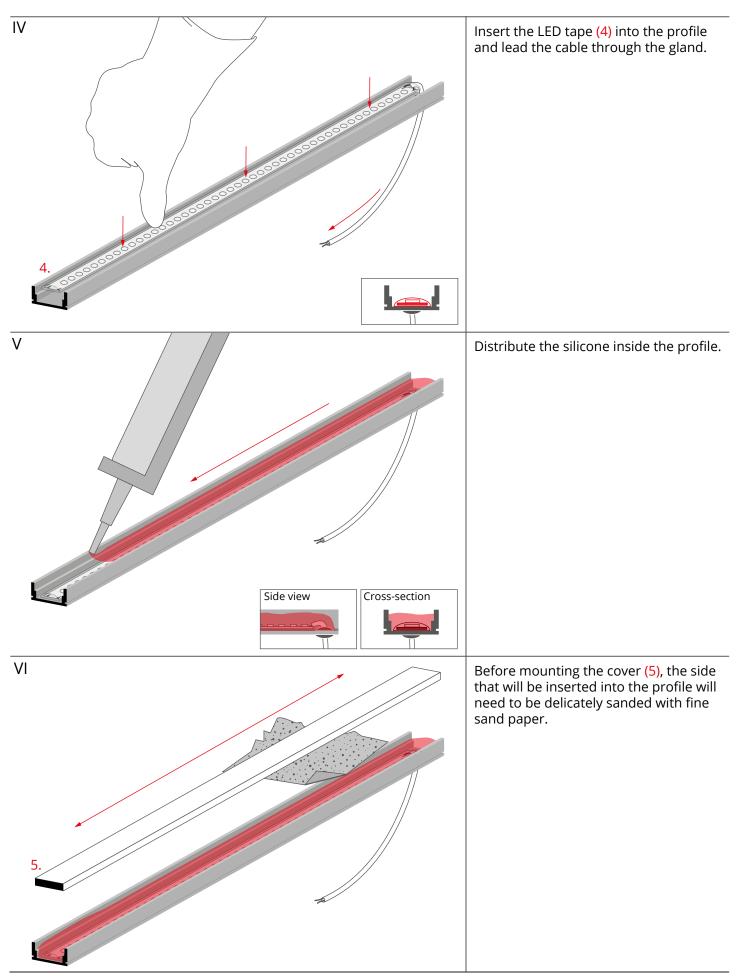

- 1. HR-ALU Profile (Ref. B1889)
- 2. Gland\*
- 3. End cap\*
- 4. Gel-coated LED tape with cable\*
- Cover\*
- 6.1 Hermetic coupler (item 6.1)\*
- 6.2 Hermetic coupler (item 6.2)\*
- 6.3 Hermetic coupler (item 6.3)\*
- 6.4 Hermetic coupler (item 6.4)\*
- 6.5 Hermetic coupler (item 6.5)\*
- 6.6 Hermetic coupler (item 6.6)\*