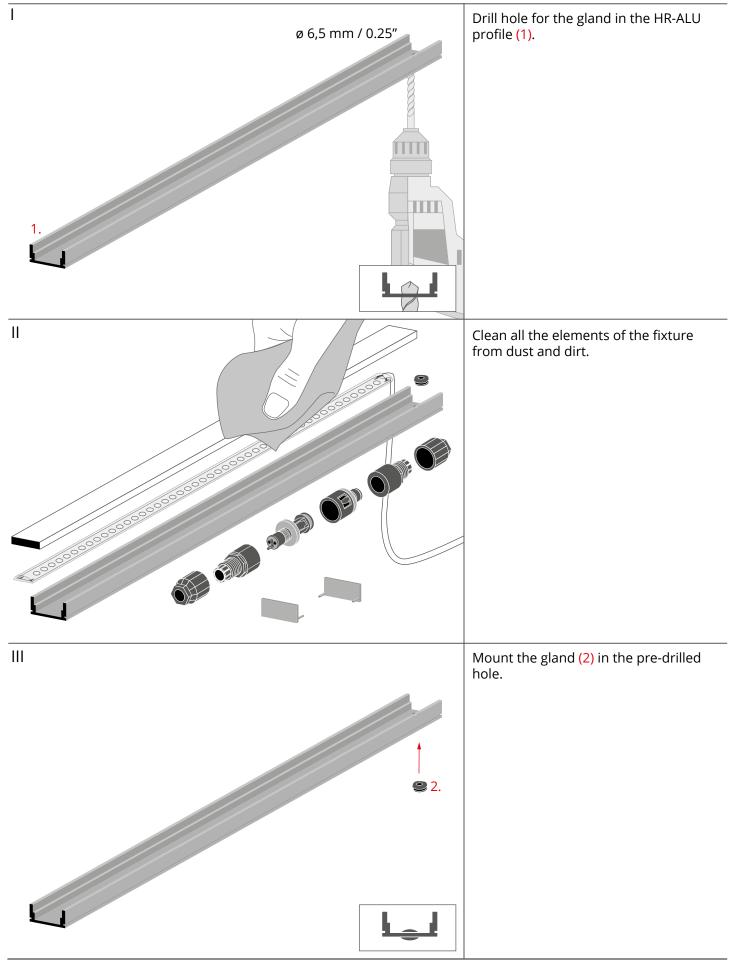

- 1. HR-ALU Profile (Ref. B1889)
- 2. Gland\*
- 3. End cap\*
- 4. Gel-coated LED tape with cable\*
- Cover\*
- 6.1 Hermetic coupler (item 6.1)\*
- 6.2 Hermetic coupler (item 6.2)\*
- 6.3 Hermetic coupler (item 6.3)\*
- 6.4 Hermetic coupler (item 6.4)\*
- 6.5 Hermetic coupler (item 6.5)\*
- 6.6 Hermetic coupler (item 6.6)\*