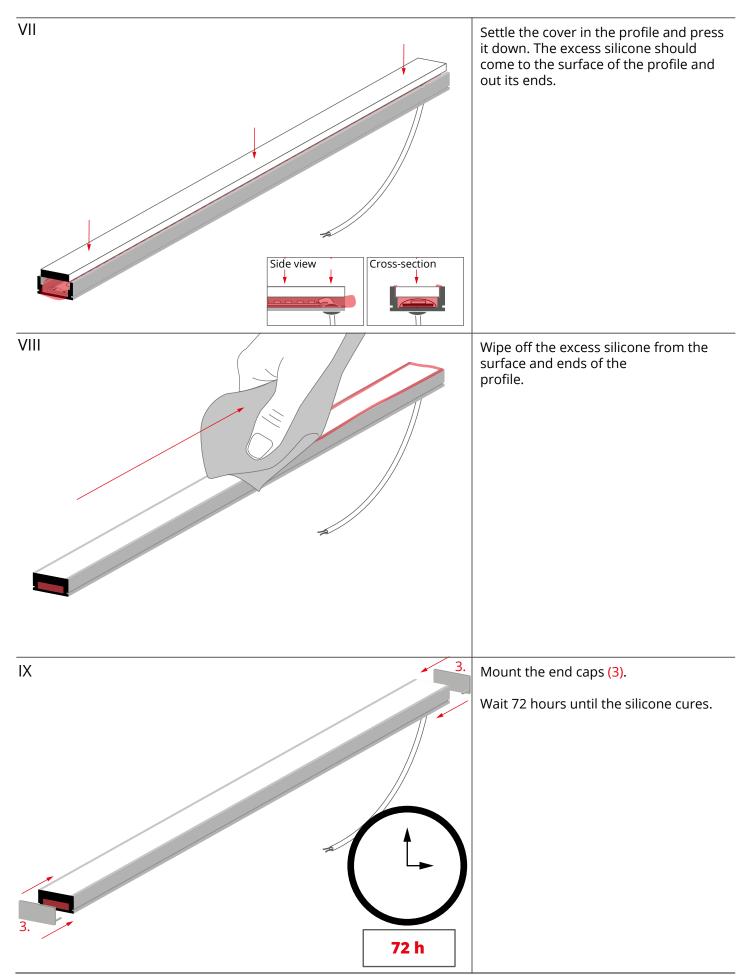

- 1. HR-ALU Profile (Ref. B1889)
- 2. Gland\*
- 3. End cap\*
- 4. Gel-coated LED tape with cable\*
- Cover\*
- 6.1 Hermetic coupler (item 6.1)\*
- 6.2 Hermetic coupler (item 6.2)\*
- 6.3 Hermetic coupler (item 6.3)\*
- 6.4 Hermetic coupler (item 6.4)\*
- 6.5 Hermetic coupler (item 6.5)\*
- 6.6 Hermetic coupler (item 6.6)\*