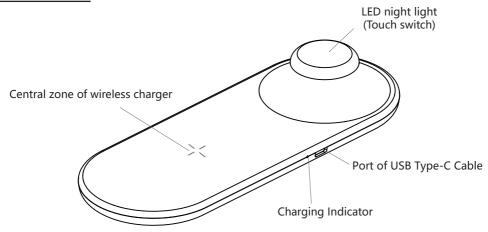

# Using

- ① Connect the USB power cable. The indicator will be turned red for standby.
- ② Put the wireless device onto the central zone of charger board. The indicator will be turned green when charging. ( Adjust the location of device when charging informal.)
- ③ Touch once for switching on or off the night light. Put the finger on night light for adjusting the brightness.