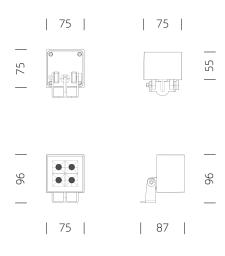

## Technical information

Light source: SMD LED Module Colour temperature: 3000K, 4000K Colour rendering index: CRI > 80 SDCM: < 5 Integrated driver: Yes Luminaire connected wattage: 6 W Voltage: AC220-240V 50/60Hz Power factor: > 0.5 Luminous flux: 550 lm Light optics: 30° Light distribution: Medium Protection class: IP65 Impact strength: IK 07 Safety: Class I Swivel range: 0°-120° Ground spike made of nylon included: Yes H2O STOP for capillary action resistant(Optional): Yes Factory pre-wired with the connecting cable or plug(Optional): Yes Anti-glare shield(Optional): Yes Luminaire weight: 0.55 kg