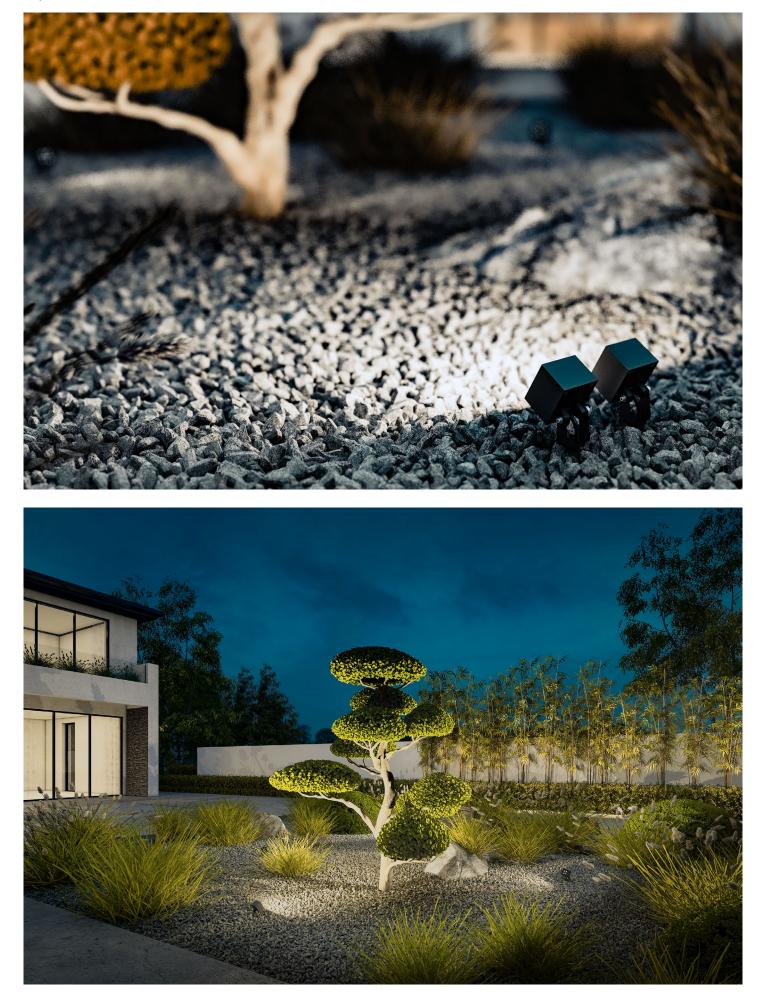

## Product description

Cubic spotlights with an innovative compact design. Die-casting aluminium for permanent or portable use on a building or in the garden. Mini body with the driver inside. Swivel design allows you to direct the light in the right direction. Luminaires with black ultra-low glare light source, deep-set LED with black reflector and optical lens for excellent visual comfort. The anti-glare shield accessories can help reduces the glaring effect down to an even lower level.

## Technical information

Light source: SMD LED Module Colour temperature: 3000K, 4000K Colour rendering index: CRI > 80 SDCM: < 5 Integrated driver: Yes Luminaire connected wattage: 6 W Voltage: AC220-240V 50/60Hz Power factor: > 0.5 Luminous flux: 550 lm Light optics: 30° Light distribution: Medium Protection class: IP65 Impact strength: IK 07 Safety: Class I Swivel range: 0°-120° Ground spike made of nylon included: Yes H2O STOP for capillary action resistant(Optional): Yes Factory pre-wired with the connecting cable or plug(Optional): Yes Anti-glare shield(Optional): Yes Luminaire weight: 0.55 kg