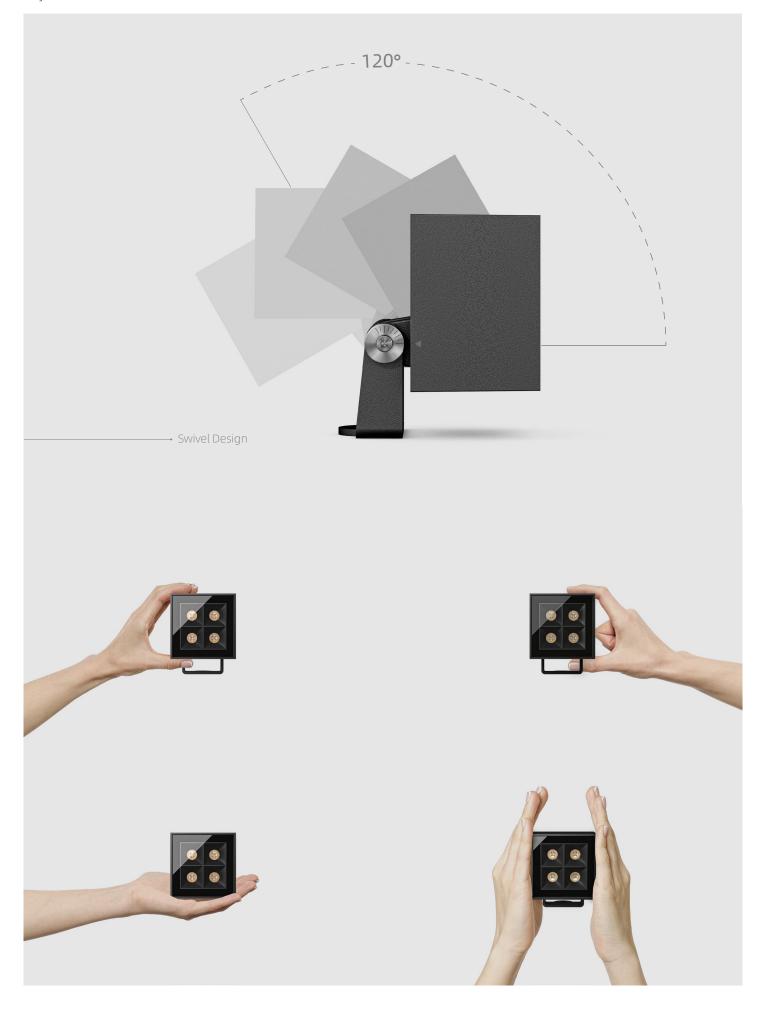

## Product description

Cubic spotlights with an innovative compact design. Die-casting aluminium for permanent or portable use on a building or in the garden. Mini body with the driver inside. Swivel design allows you to direct the light in the right direction. Luminaires with black ultra-low glare light source, deep-set LED with black reflector and optical lens for excellent visual comfort. The anti-glare shield accessories can help reduces the glaring effect down to an even lower level.

## Technical information

Light source: SMD LED Module Colour temperature: 3000K, 4000K Colour rendering index: CRI > 80 SDCM: < 5 Integrated driver: Yes Luminaire connected wattage: 6 W Voltage: AC220-240V 50/60Hz Power factor: > 0.5 Luminous flux: 550 lm Light optics: 30° Light distribution: Medium Protection class: IP65 Impact strength: IK 07 Safety: Class I Swivel range: 0°-120° Ground spike made of nylon included: Yes H2O STOP for capillary action resistant(Optional): Yes Factory pre-wired with the connecting cable or plug(Optional): Yes Anti-glare shield(Optional): Yes Luminaire weight: 0.55 kg