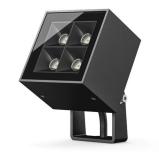

## Product description

Cubic spotlights with an innovative compact design. Die-casting aluminium for permanent or portable use on a building or in the garden. Mini body with the driver inside. Swivel design allows you to direct the light in the right direction. Luminaires with black ultra-low glare light source, deep-set LED with black reflector and optical lens for excellent visual comfort. The anti-glare shield accessories can help reduces the glaring effect down to an even lower level.