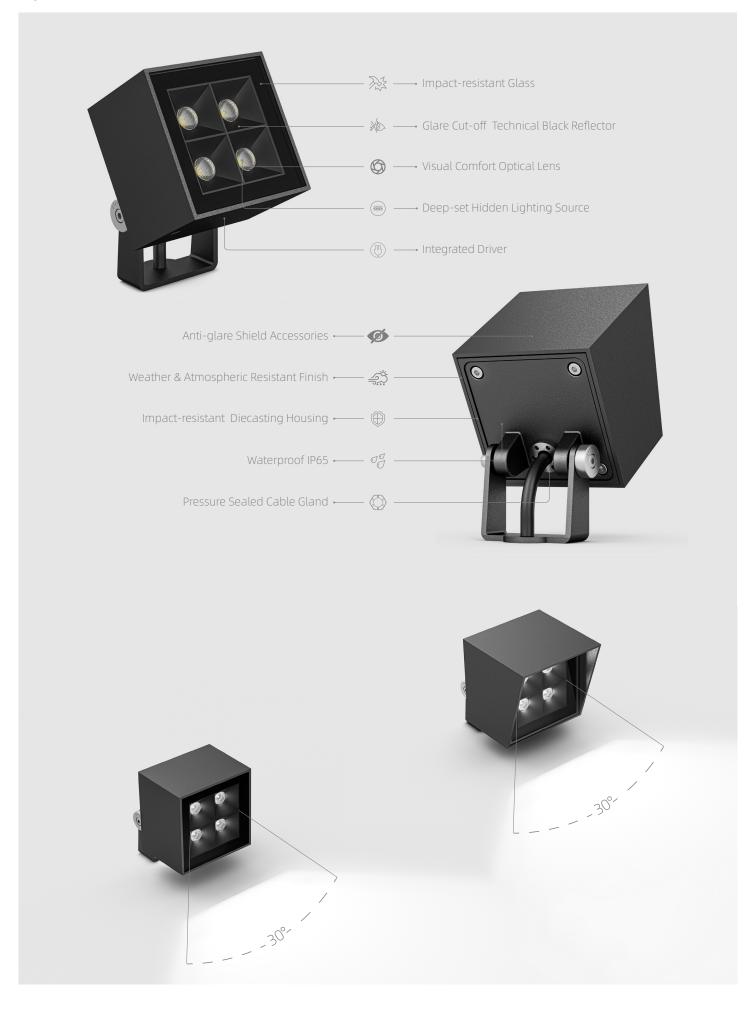

## Technical information

Light source: SMD LED Module Colour temperature: 3000K, 4000K Colour rendering index: CRI > 80 SDCM: < 5 Integrated driver: Yes Luminaire connected wattage: 6 W Voltage: AC220-240V 50/60Hz Power factor: > 0.5 Luminous flux: 550 lm Light optics: 30° Light distribution: Medium Protection class: IP65 Impact strength: IK 07 Safety: Class I Swivel range: 0°-120° Ground spike made of nylon included: Yes H2O STOP for capillary action resistant(Optional): Yes Factory pre-wired with the connecting cable or plug(Optional): Yes Anti-glare shield(Optional): Yes Luminaire weight: 0.55 kg

## Finish available

| Dark Grey  |  |
|------------|--|
| Matt White |  |
| Matt Black |  |
| Corten     |  |

30° light distribution