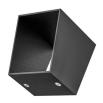

## Product description

Cubic spotlights with an innovative compact design. Die-casting aluminium for permanent or portable use on a building or in the garden. Mini body with the driver inside. Swivel design allows you to direct the light in the right direction. Luminaires with black ultra-low glare light source, deep-set LED with black reflector and optical lens for excellent visual comfort. The anti-glare shield accessories can help reduces the glaring effect down to an even lower level.

## Technical information

Light source: SMD LED Module Colour temperature: 3000K, 4000K Colour rendering index: CRI > 80 SDCM: < 5 Integrated driver: Yes Luminaire connected wattage: 6 W Voltage: AC220-240V 50/60Hz Power factor: > 0.5 Luminous flux: 550 lm Light optics: 30° Light distribution: Medium Protection class: IP65 Impact strength: IK 07 Safety: Class I Swivel range: 0°-120° Ground spike made of nylon included: Yes H2O STOP for capillary action resistant(Optional): Yes Factory pre-wired with the connecting cable or plug(Optional): Yes Anti-glare shield(Optional): Yes Luminaire weight: 0.55 kg