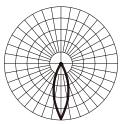

## Technical information

Light source: SMD LED Module Colour temperature: 3000K, 4000K Colour rendering index: CRI > 80 SDCM: < 5 Integrated driver: Yes Luminaire connected wattage: 6 W Voltage: AC220-240V 50/60Hz Power factor: > 0.5 Luminous flux: 550 lm Light optics: 30° Light distribution: Medium Protection class: IP65 Impact strength: IK 07 Safety: Class I Swivel range: 0°-120° Ground spike made of nylon included: Yes H2O STOP for capillary action resistant(Optional): Yes Factory pre-wired with the connecting cable or plug(Optional): Yes Anti-glare shield(Optional): Yes Luminaire weight: 0.55 kg

## Finish available

| Dark Grey  |  |
|------------|--|
| Matt White |  |
| Matt Black |  |
| Corten     |  |

30° light distribution