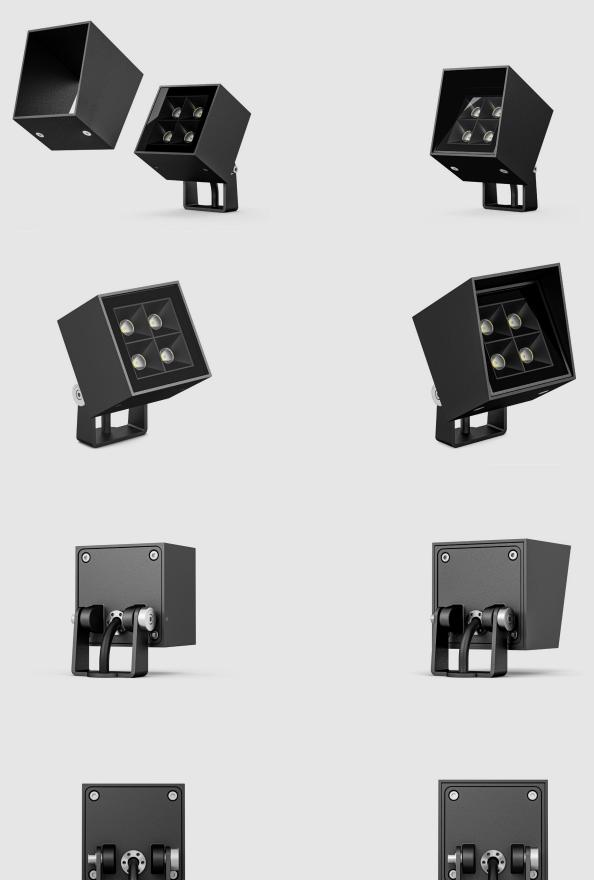

## Product description

Cubic spotlights with an innovative compact design. Die-casting aluminium for permanent or portable use on a building or in the garden. Mini body with the driver inside. Swivel design allows you to direct the light in the right direction. Luminaires with black ultra-low glare light source, deep-set LED with black reflector and optical lens for excellent visual comfort. The anti-glare shield accessories can help reduces the glaring effect down to an even lower level.

## Technical information

Light source: SMD LED Module Colour temperature: 3000K, 4000K Colour rendering index: CRI > 80 SDCM: < 5 Integrated driver: Yes Luminaire connected wattage: 6 W Voltage: AC220-240V 50/60Hz Power factor: > 0.5 Luminous flux: 550 lm Light optics: 30° Light distribution: Medium Protection class: IP65 Impact strength: IK 07 Safety: Class I Swivel range: 0°-120° Ground spike made of nylon included: Yes H2O STOP for capillary action resistant(Optional): Yes Factory pre-wired with the connecting cable or plug(Optional): Yes Anti-glare shield(Optional): Yes Luminaire weight: 0.55 kg