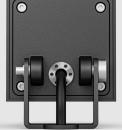

## Product description

Cubic spotlights with an innovative compact design. Die-casting aluminium for permanent or portable use on a building or in the garden. Mini body with the driver inside. Swivel design allows you to direct the light in the right direction. Luminaires with black ultra-low glare light source, deep-set LED with black reflector and optical lens for excellent visual comfort. The anti-glare shield accessories can help reduces the glaring effect down to an even lower level.

## Technical information

Light source: SMD LED Module Colour temperature: 3000K, 4000K Colour rendering index: CRI > 80 SDCM: < 5 Integrated driver: Yes Luminaire connected wattage: 6 W Voltage: AC220-240V 50/60Hz Power factor: > 0.5 Luminous flux: 550 lm Light optics: 30° Light distribution: Medium Protection class: IP65 Impact strength: IK 07 Safety: Class I Swivel range: 0°-120° Ground spike made of nylon included: Yes H2O STOP for capillary action resistant(Optional): Yes Factory pre-wired with the connecting cable or plug(Optional): Yes Anti-glare shield(Optional): Yes Luminaire weight: 0.55 kg

## Finish available

| Dark Grey  |  |
|------------|--|
| Matt White |  |
| Matt Black |  |
| Corten     |  |

30° light distribution