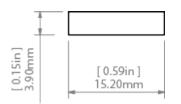

e only from KLUS Company. The cover is adapted for sealing extrusions.

Light transmission: 50%\*

\* the values given in percentages are approximate values and because of the different optical phenomena occurring in the different extrusions, these values may differ slightly.

- Double-sided UV protection (very good resistance to weathering)
- Very good mechanical resistance
- Good class of refractory resistance

Fill empty fields

| Product nr.  |  |
|--------------|--|
| Fixture type |  |
| Company      |  |
| Job name     |  |
| Date         |  |

## **TECHNICAL SPECIFICATION**

| Material         | PC                     |
|------------------|------------------------|
| Available length | 39.4", 78.75", 118.11" |
| UV resistance    | yes                    |

## **TECHNICAL DRAWING**





## **RELATED EXTRUSIONS**



HR-LINE Extrusion