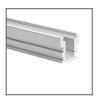

over is adapted for sealing extrusions.

Light transmission: 50%\*

\* the values given in percentages are approximate values and because of the different optical phenomena occurring in the different extrusions, these values may differ slightly.

- Double-sided UV protection (very good resistance to weathering)
- Very good mechanical resistance
- Good class of refractory resistance

Fill empty fields

| Product nr.  |  |
|--------------|--|
| Fixture type |  |
| Company      |  |
| Job name     |  |
| Date         |  |

## **TECHNICAL SPECIFICATION**

| Material         | PC                     |
|------------------|------------------------|
| Available length | 39.4", 78.75", 118.11" |
| UV resistance    | yes                    |

## **TECHNICAL DRAWING**





## **RELATED EXTRUSIONS**



HR-LINE Extrusion