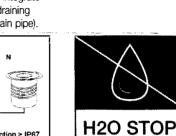

The protection rating of

the electrical connection

connection cable must be

equal to or greater than

for the luminaires with

factory pre-wired

the IP67.

@3

The protection rating of

the electrical connection

for inground luminaires

must be equal to or

greater than the IP67.

3230V AC

areas

To avoid water stagna

The protection rating of the electrical connection for projectors must be equal to or greater than the IP67.

For an easy mainte-Keep the luminaire clean nance(unscrewing) of the to prevent dirt deposit on luminaire we recommend frames and screws' head. protecting screws threads On stainless steel parts with silicone grease use dedicated cleaners before exposure to only. weather.