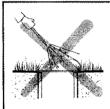

The protection rating of

the electrical connection

for inground luminaires

must be equal to or

greater than the IP67.

3230V AC

areas

To avoid water stagna

tion, do not place the

inground luminaire for

installation on hollow

All luminaires are equipped with a H2O against water or moisture passage along connect-

Keep away from aggressive agents and chemical substances(e.g.