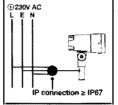

The protection rating of

the electrical connection

connection cable must be

equal to or greater than

for the luminaires with

factory pre-wired

the IP67.

@3

The protection rating of

the electrical connection

for inground luminaires

must be equal to or

greater than the IP67.

3230V AC

areas

To avoid water stagna