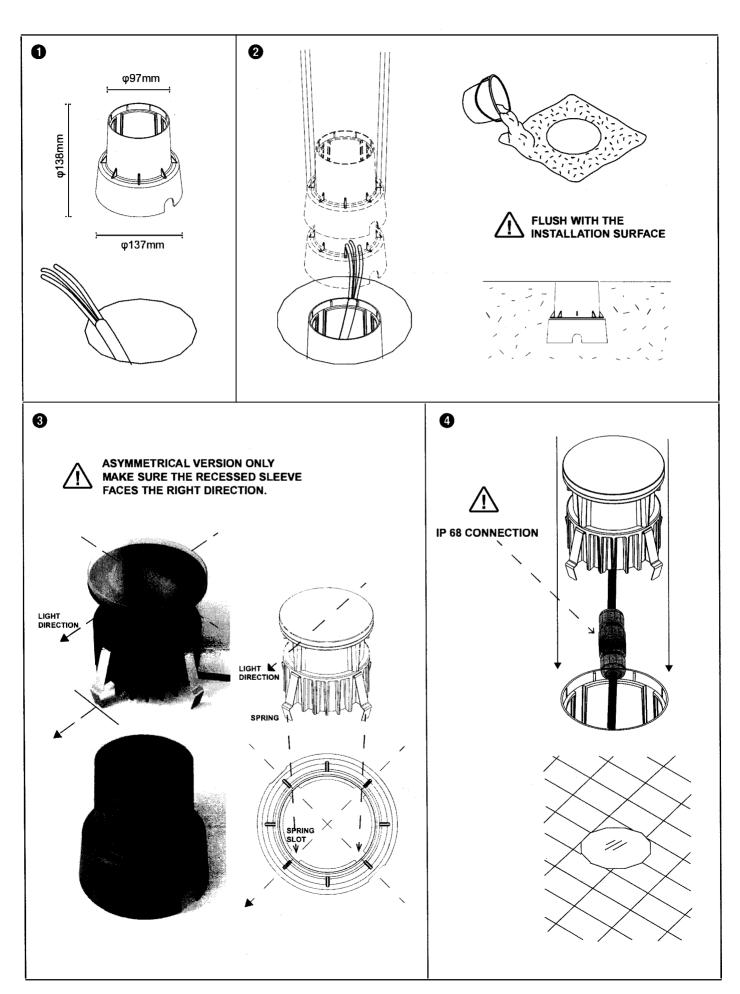

tion, do not place the

inground luminaire for

installation on hollow

All luminaires are equipped with a H2O against water or moisture passage along connect-

Keep away from aggressive agents and chemical substances(e.g.