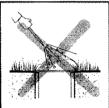

The protection rating of

the electrical connection

for inground luminaires

must be equal to or

greater than the IP67.

3230V AC

areas

To avoid water stagna

tion, do not place the

inground luminaire for

installation on hollow

All luminaires are equipped with a H2O against water or moisture passage along connect-

Keep away from aggressive agents and chemical substances(e.g.