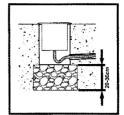

LED risk group 0-1 IEC 62471 Do not stare at operating luminaire. May be harmful to the eyes.

Place the inground luminaire on a 20-30cm drainage layer(gravel) and fill it with water, if after 30 minutes water is still in the luminaire it is compulsory to integrate an additional draining system(e.g. drain pipe).

tion, do not place the

inground luminaire for

installation on hollow

All luminaires are equipped with a H2O against water or moisture passage along connect-

Keep away from aggressive agents and chemical substances(e.g.