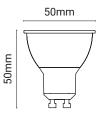

# 35° BEAM

# Available in 3 different Beam Angles.

Focus 10°

code: LEDFGU1063K10D

Focus 24°

code: LEDFGU1063K24D

Focus 35°

code: LEDFGU1063K36D