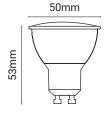

## 10° / 24° BEAM

# Available in 3 different Beam Angles.

Focus 10°

code: LEDFGU1063K10D

Focus 24°

code: LEDFGU1063K24D

Focus 35°

code: LEDFGU1063K36D