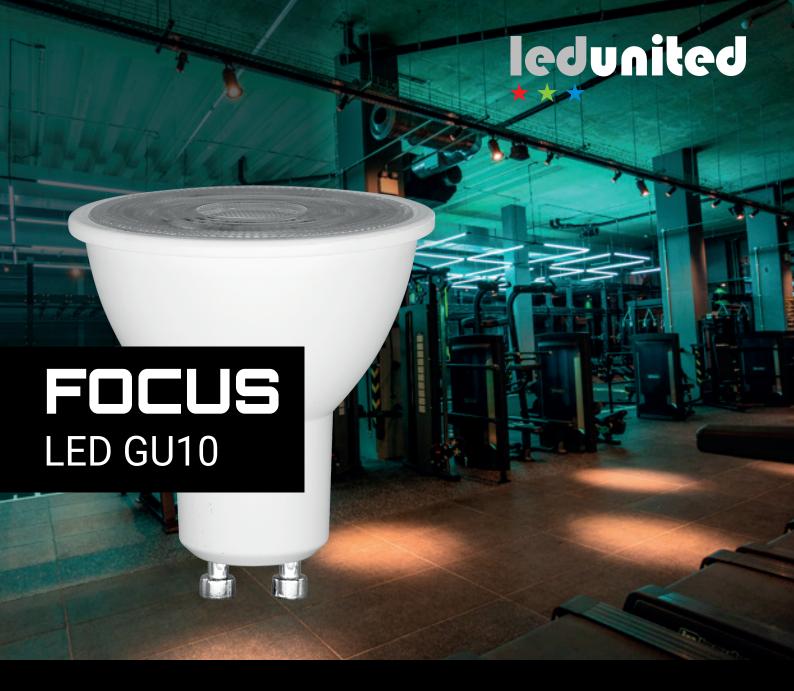

Focus, the LED Lamp with high lumens & high colour rendering.

600 Lumens

Iluminate your space with brilliance as our high-lumen bulbs deliver a remarkable blend of brightness and colour rendering. Focus GU10 bulbs are designed to elevate your lighting experience, our GU10 range is available in three different beam angles, allowing you to create atmosphere, for beautiful lighting schemes.

Discover the perfect ratio of value and performance with our LED High Lumen GU10 range – where superior lighting meets affordability.