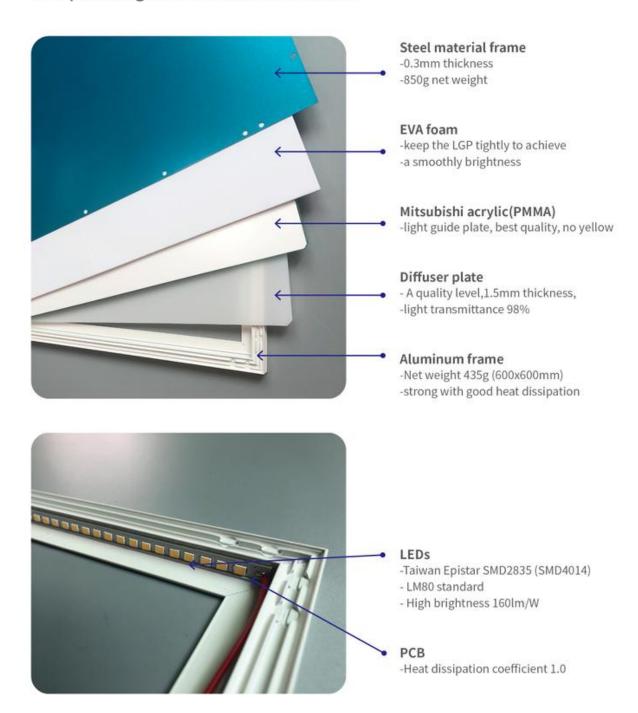

## **CCT Dimming LED Panel light Specification**















#### **Features**

- Choose high bright brand LED source panel, LM80 B10 standard, SDCM<3;
- ➤ Choose brand driver, such as Philips, Osram, Tridonic, LIFUD, etc;
- CCT 3000K, 4000K, 5000K, 6000K, precise to ±100K;
- > Triac, 1-10V, DALI, CCT dimming available to choose;
- Hanging, mounted, spring clips installation can choose;
- All product include materials strictly by CE, RoHS certificated

Application: Office, Conference&Meeting rooms, Supermarket, Shopping mall, Hotel, Hospital, Commercial Center etc.

### LED panel light raw material features



## **Parameter**

| Input                | DC24V               |  |
|----------------------|---------------------|--|
| Colour temp.         | 3000K-6000K dimming |  |
| LM                   | 110lm/W             |  |
| CRI                  | 80                  |  |
| LEDs                 | SMD2835             |  |
| LGP                  | PMMA                |  |
| Driver               | No                  |  |
| Dimming              | CCT dimming         |  |
| UGR                  | 21                  |  |
| PF                   | 0.90                |  |
| THD                  | <15                 |  |
| Flicker              | No                  |  |
| Beam angle           | 120°                |  |
| Energy<br>efficiency | A+                  |  |
| IP grade             | 40