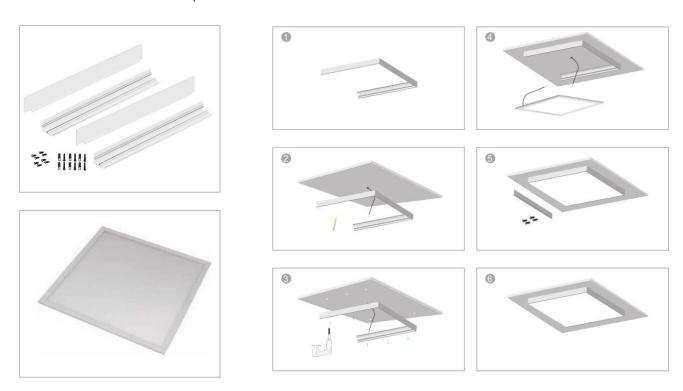

|  |
| Energy<br>efficiency | A+                  |  |
| IP grade             | 40                  |  |
| Working temp.        | -20°C ~ +40°C       |  |

## **Item information**

| Dimensions(mm) | Model No.         | Support<br>Power |
|----------------|-------------------|------------------|
| 595x295        | AAPL-3060-20W-CCT | 20-36W           |
| 1195x295       | AAPL-3012-36W-CCT | 20-40W           |
| 595x595        | AAPL-6060-36W-CCT | 20-40W           |
| 1195x595       | AAPL-6012-60W-CCT | 50-70W           |



## **Flexibility**

- Different dimming version available(Triac, 1-10V, DALI, CCT dimming)
- Emergency battery version available









# <u>Installation</u>

## -Recessed installation step



## -Hanging installation step



## -Mounted installation step



## -Spring clips installation step