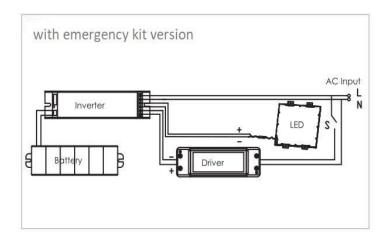

## **Flexibility**

- Different dimming version available(Triac, 1-10V, DALI, CCT dimming)
- Emergency battery version available