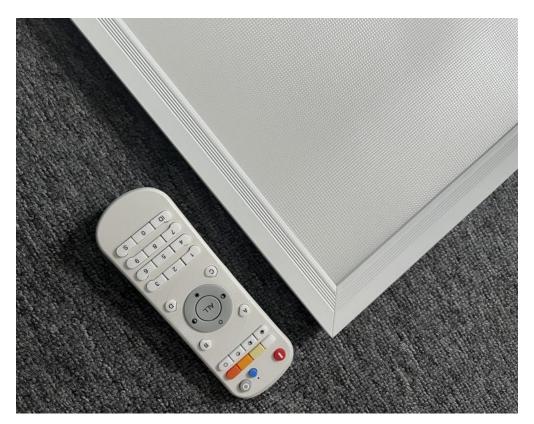

#### **Features**

- Choose high bright brand LED source panel, LM80 B10 standard, SDCM<3;
- ➤ Choose brand driver, such as Philips, Osram, Tridonic, LIFUD, etc;
- CCT 3000K, 4000K, 5000K, 6000K, precise to ±100K;
- > Triac, 1-10V, DALI, CCT dimming available to choose;
- Hanging, mounted, spring clips installation can choose;
- All product include materials strictly by CE, RoHS certificated

## **Flexibility**

- Different dimming version available(Triac, 1-10V, DALI, CCT dimming)
- Emergency battery version available