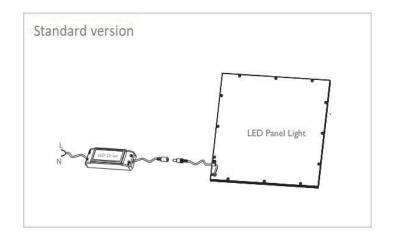

## **Flexibility**

- Different dimming version available(Triac, 1-10V, DALI, CCT dimming)
- Emergency battery version available