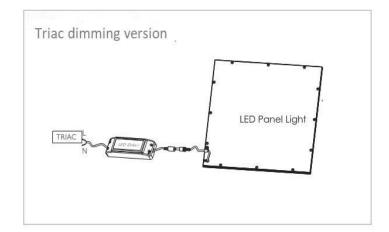

## **Flexibility**

- Different dimming version available(Triac, 1-10V, DALI, CCT dimming)
- Emergency battery version available