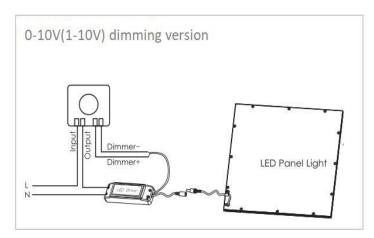

## **Flexibility**

- Different dimming version available(Triac, 1-10V, DALI, CCT dimming)
- Emergency battery version available