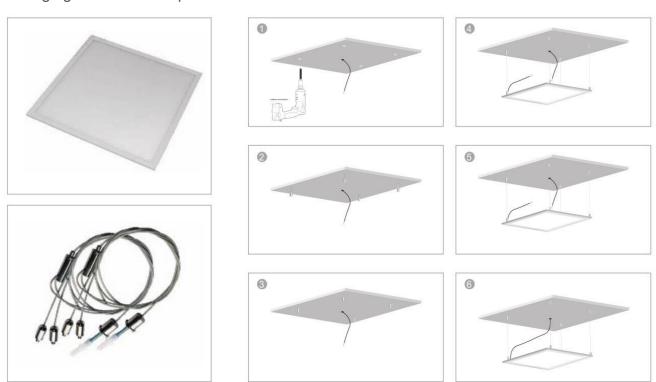

eam angle           | 120°                |  |
| Energy<br>efficiency | A+                  |  |
| IP grade             | 40                  |  |
| Working temp.        | -20°C ~ +40°C       |  |

## **Item information**

| Dimensions(mm) | Model No.         | Support<br>Power |
|----------------|-------------------|------------------|
| 595x295        | AAPL-3060-20W-CCT | 20-36W           |
| 1195x295       | AAPL-3012-36W-CCT | 20-40W           |
| 595x595        | AAPL-6060-36W-CCT | 20-40W           |
| 1195x595       | AAPL-6012-60W-CCT | 50-70W           |



## **Flexibility**

- Different dimming version available(Triac, 1-10V, DALI, CCT dimming)
- Emergency battery version available









# <u>Installation</u>

## -Recessed installation step



## -Hanging installation step



## -Mounted installation step



## -Spring clips installation step