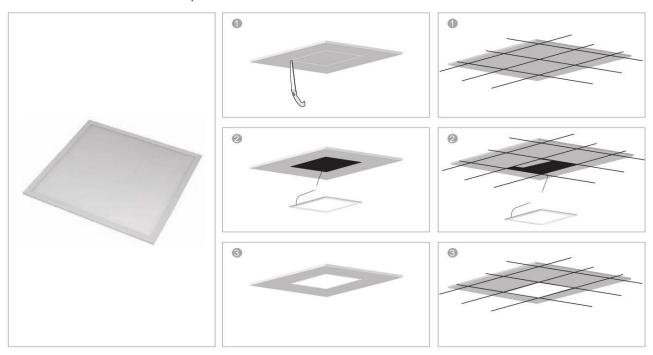

| No                  |  |
| Beam angle           | 120°                |  |
| Energy<br>efficiency | A+                  |  |
| IP grade             | 40                  |  |
| Working temp.        | -20°C ~ +40°C       |  |

## **Item information**

| Dimensions(mm) | Model No.         | Support<br>Power |
|----------------|-------------------|------------------|
| 595x295        | AAPL-3060-20W-CCT | 20-36W           |
| 1195x295       | AAPL-3012-36W-CCT | 20-40W           |
| 595x595        | AAPL-6060-36W-CCT | 20-40W           |
| 1195x595       | AAPL-6012-60W-CCT | 50-70W           |



## **Flexibility**

- Different dimming version available(Triac, 1-10V, DALI, CCT dimming)
- Emergency battery version available









# <u>Installation</u>

## -Recessed installation step



## -Hanging installation step



## -Mounted installation step



## -Spring clips installation step