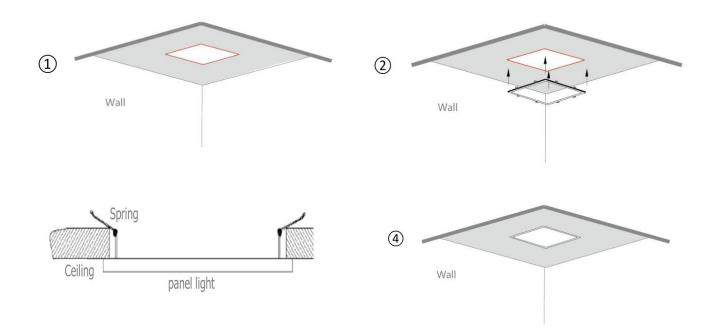

A+                  |  |
| IP grade             | 40                  |  |
| Working temp.        | -20°C ~ +40°C       |  |

## **Item information**

| Dimensions(mm) | Model No.         | Support<br>Power |
|----------------|-------------------|------------------|
| 595x295        | AAPL-3060-20W-CCT | 20-36W           |
| 1195x295       | AAPL-3012-36W-CCT | 20-40W           |
| 595x595        | AAPL-6060-36W-CCT | 20-40W           |
| 1195x595       | AAPL-6012-60W-CCT | 50-70W           |



## **Flexibility**

- Different dimming version available(Triac, 1-10V, DALI, CCT dimming)
- Emergency battery version available









# <u>Installation</u>

## -Recessed installation step



## -Hanging installation step



## -Mounted installation step



## -Spring clips installation step