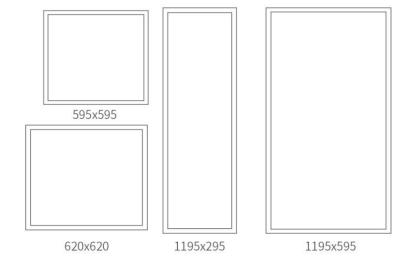

## **Item information**

| Dimensions(mm) | Model No.         | Support<br>Power |
|----------------|-------------------|------------------|
| 595x295        | AAPL-3060-20W-CCT | 20-36W           |
| 1195x295       | AAPL-3012-36W-CCT | 20-40W           |
| 595x595        | AAPL-6060-36W-CCT | 20-40W           |
| 1195x595       | AAPL-6012-60W-CCT | 50-70W           |