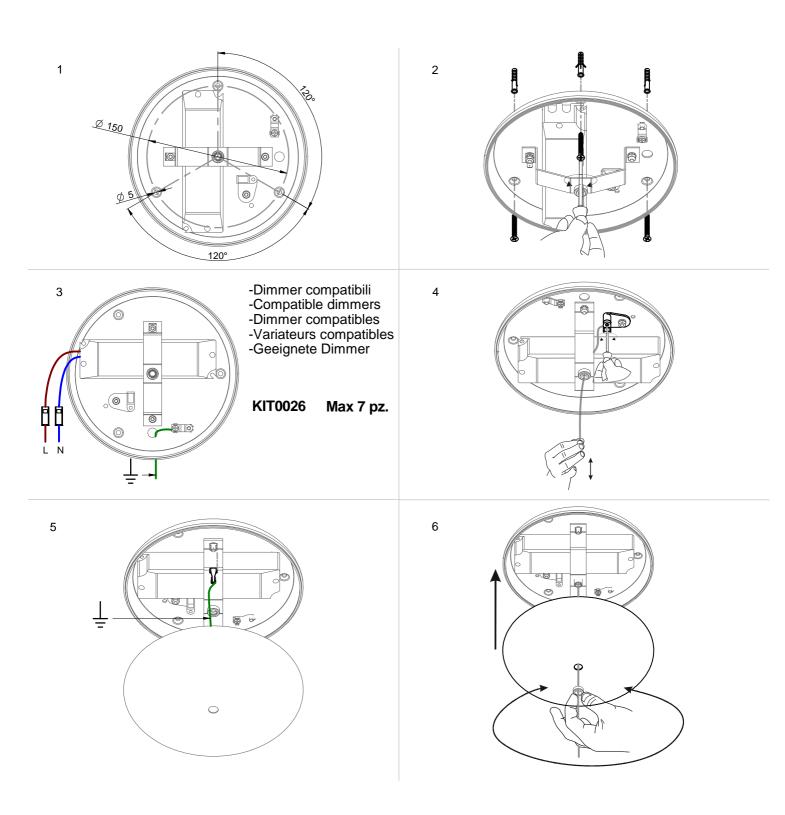

## SECURITY:

Installation and maintenance must be done when full power is switched off. All operations should be performed by a specialized technician. Modifications or handling of the product and the non-respect of the information below may be dangerous. The unit can reach high temperatures during operation and therefore any kind of physical contact must be avoided. The company Linea Light Srl assumes no responsibility for damages caused by a product installed not in accordance to instructions.