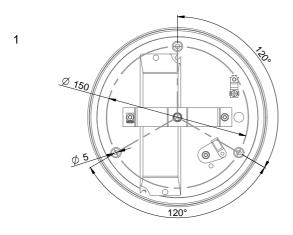

2

- -Dimmer compatibili
- -Compatible dimmers
- -Dimmer compatibles
- -Variateurs compatibles
- -Geeignete Dimmer

KIT0026 Max 7 pz.

5

6

4