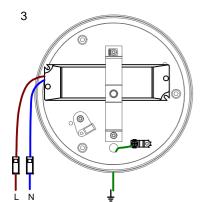

#### SECURITY:

Installation and maintenance must be done when full power is switched off. All operations should be performed by a specialized technician. Modifications or handling of the product and the non-respect of the information below may be dangerous. The unit can reach high temperatures during operation and therefore any kind of physical contact must be avoided. The company Linea Light Srl assumes no responsibility for damages caused by a product installed not in accordance to instructions.