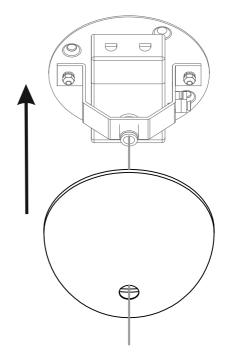

#### SECURITY:

Installation and maintenance must be done when full power is switched off. All operations should be performed by a specialized technician. Modifications or handling of the product and the non-respect of the information below may be dangerous. The unit can reach high temperatures during operation and therefore any kind of physical contact must be avoided. The company Linea Light SrI assumes no responsibility for damages caused by a product installed not in accordance to instructions.