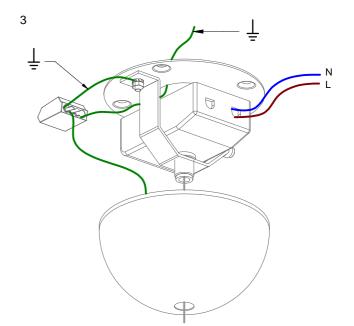

#### SECURITY:

Installation and maintenance must be done when full power is switched off. All operations should be performed by a specialized technician. Modifications or handling of the product and the non-respect of the information below may be dangerous. The unit can reach high temperatures during operation and therefore any kind of physical contact must be avoided. The company Linea Light SrI assumes no responsibility for damages caused by a product installed not in accordance to instructions.