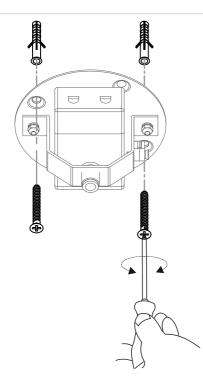

#### SECURITY:

Installation and maintenance must be done when full power is switched off. All operations should be performed by a specialized technician. Modifications or handling of the product and the non-respect of the information below may be dangerous. The unit can reach high temperatures during operation and therefore any kind of physical contact must be avoided. The company Linea Light SrI assumes no responsibility for damages caused by a product installed not in accordance to instructions.