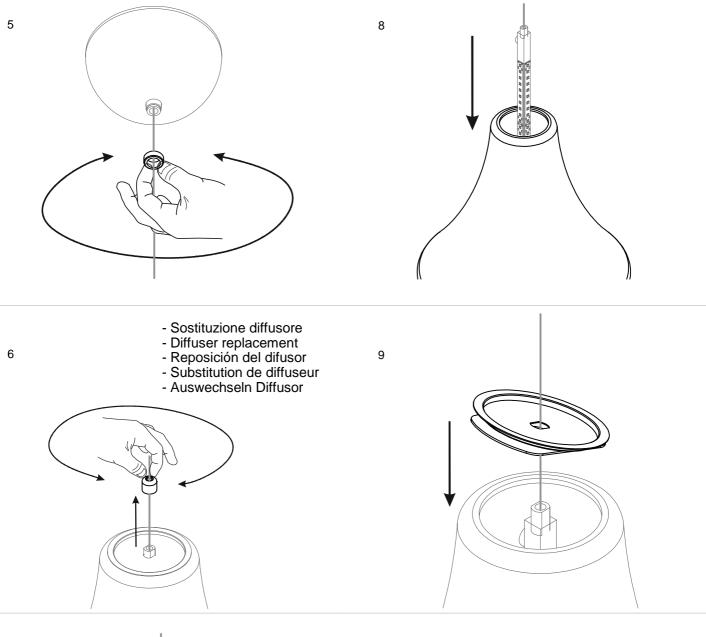

parts are used.

#### SECURITY:

Installation and maintenance must be done when full power is switched off. All operations should be performed by a specialized technician. Modifications or handling of the product and the non-respect of the information below may be dangerous. The unit can reach high temperatures during operation and therefore any kind of physical contact must be avoided. The company Linea Light SrI assumes no responsibility for damages caused by a product installed not in accordance to instructions.

4

## WARNINGS:

The light source of this lighting fixture cannot be replaced, so at end of light life please contact a Linea Light authorized service centre; Should the power supply cable need to be replaced, please contact a Linea Light authorized service centre.