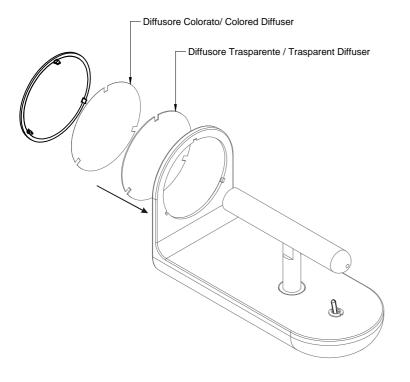

- -Tipo accensione -Type of switching on -Einschalttyp -Tipo de encendido -Type allumage