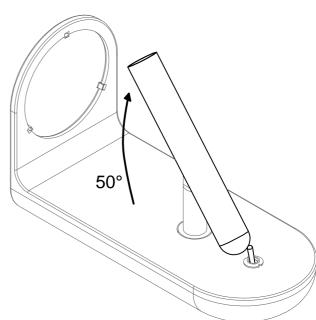

- -Tipo accensione -Type of switching on -Einschalttyp -Tipo de encendido -Type allumage