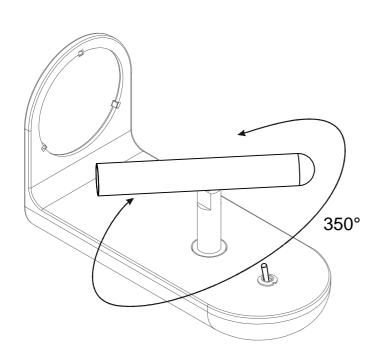

- -Tipo accensione -Type of switching on -Einschalttyp -Tipo de encendido -Type allumage