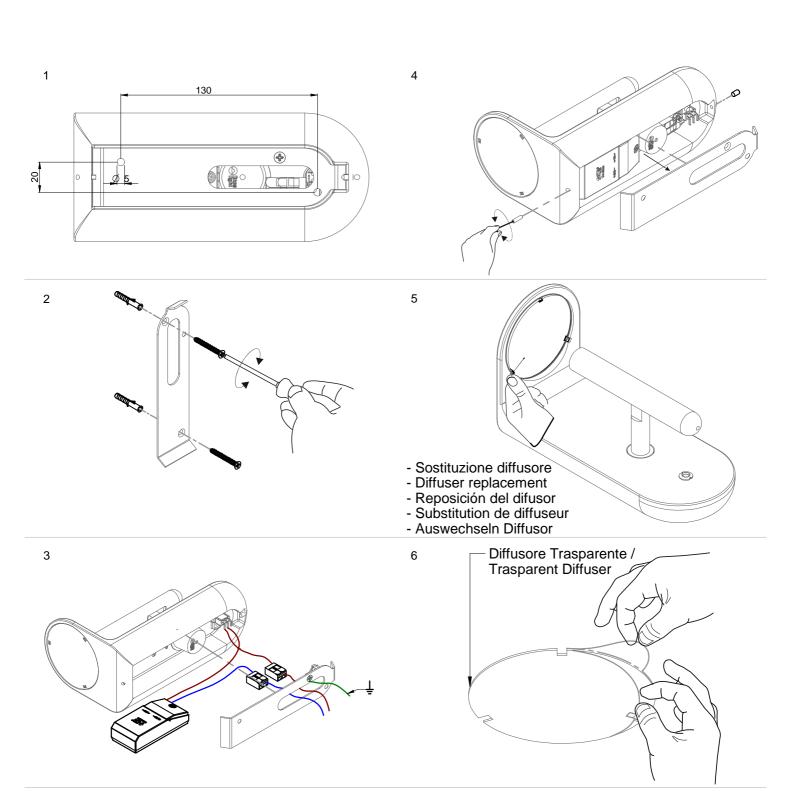

- -Tipo accensione -Type of switching on -Einschalttyp -Tipo de encendido -Type allumage